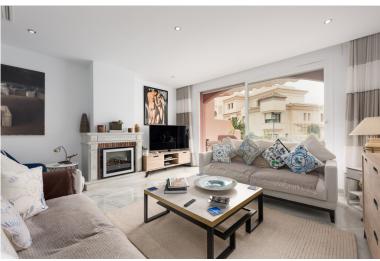

## **IN NUEVA ANDALUCÍA**

Spacious and centrally located, west facing, two bedroom townhouse with roof terrace and within walking distance of all amenities. Well presented townhouse with two spacious, double ensuite bedrooms, both of which have extensive wardrobes and full ensuite bathrooms, as well as private terraces. The property is arranged across three levels. The ground floor includes a split level lounge with fireplace and sunny west facing terrace. There is a separate kitchen with a utility room, as well as a small guest bathroom. The first floor of the property comprises the two bedroom suites as well as two additional terraces. There is a further rooftop solarium with a shower room, and with sunshine all day. The property is presented fully furnished, and is to be sold alongside an underground parking space. El Palmeral is located within easy walking distance of the amenities of Aloha as well a...