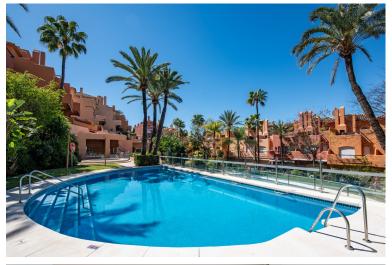

## **IN NUEVA ANDALUCÍA**

Spacious and centrally located, west facing, two bedroom townhouse with roof terrace and within walking distance of all amenities. Well presented townhouse with two spacious, double ensuite bedrooms, both of which have extensive wardrobes and full ensuite bathrooms, as well as private terraces. The property is arranged across three levels. The ground floor includes a split level lounge with fireplace and sunny west facing terrace. There is a separate kitchen with a utility room, as well as a small guest bathroom. The first floor of the property comprises the two bedroom suites as well as two additional terraces. There is a further rooftop solarium with a shower room, and with sunshine all day. The property is presented fully furnished, and is to be sold alongside an underground parking space. El Palmeral is located within easy walking distance of the amenities of Aloha as well a...