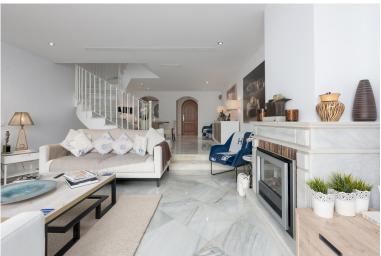

## **IN NUEVA ANDALUCÍA**

Spacious and centrally located, west facing, two bedroom townhouse with roof terrace and within walking distance of all amenities. Well presented townhouse with two spacious, double ensuite bedrooms, both of which have extensive wardrobes and full ensuite bathrooms, as well as private terraces. The property is arranged across three levels. The ground floor includes a split level lounge with fireplace and sunny west facing terrace. There is a separate kitchen with a utility room, as well as a small guest bathroom. The first floor of the property comprises the two bedroom suites as well as two additional terraces. There is a further rooftop solarium with a shower room, and with sunshine all day. The property is presented fully furnished, and is to be sold alongside an underground parking space. El Palmeral is located within easy walking distance of the amenities of Aloha as well a...