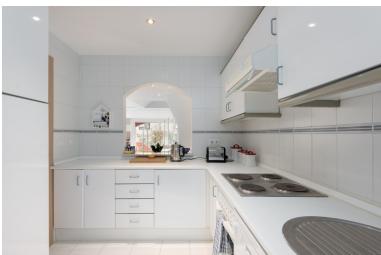

## **IN NUEVA ANDALUCÍA**

Spacious and centrally located, west facing, two bedroom townhouse with roof terrace and within walking distance of all amenities. Well presented townhouse with two spacious, double ensuite bedrooms, both of which have extensive wardrobes and full ensuite bathrooms, as well as private terraces. The property is arranged across three levels. The ground floor includes a split level lounge with fireplace and sunny west facing terrace. There is a separate kitchen with a utility room, as well as a small guest bathroom. The first floor of the property comprises the two bedroom suites as well as two additional terraces. There is a further rooftop solarium with a shower room, and with sunshine all day. The property is presented fully furnished, and is to be sold alongside an underground parking space. El Palmeral is located within easy walking distance of the amenities of Aloha as well a...