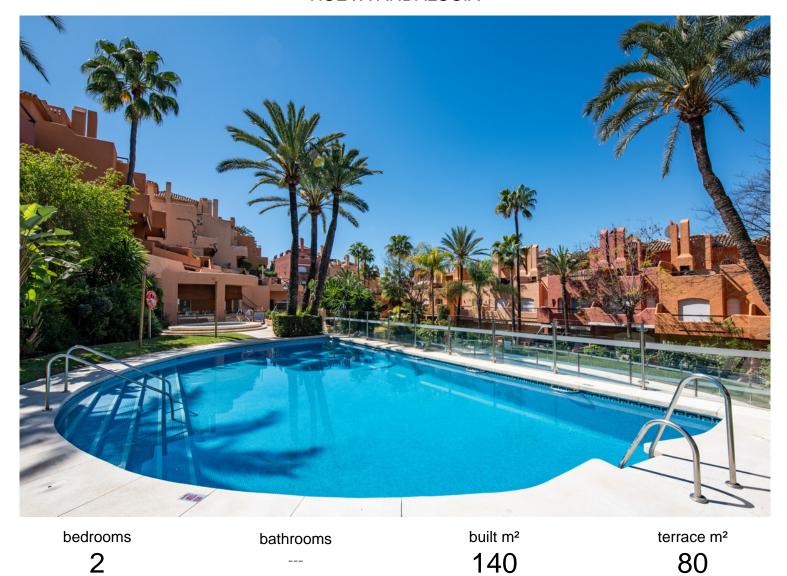

## **IN NUEVA ANDALUCÍA**

Spacious and centrally located, west facing, two bedroom townhouse with roof terrace and within walking distance of all amenities. Well presented townhouse with two spacious, double ensuite bedrooms, both of which have extensive wardrobes and full ensuite bathrooms, as well as private terraces. The property is arranged across three levels. The ground floor includes a split level lounge with fireplace and sunny west facing terrace. There is a separate kitchen with a utility room, as well as a small guest bathroom. The first floor of the property comprises the two bedroom suites as well as two additional terraces. There is a further rooftop solarium with a shower room, and with sunshine all day. The property is presented fully furnished, and is to be sold alongside an underground parking space. El Palmeral is located within easy walking distance of the amenities of Aloha as well a...