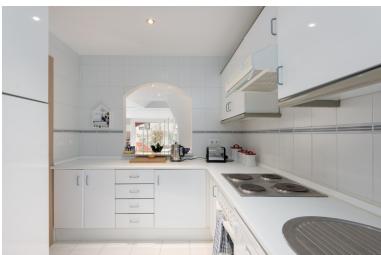

## ■■■■■■■■■■ IN NUEVA ANDALUCÍA

Spacious and centrally located, west facing, two bedroom townhouse with roof terrace and within walking distance of all amenities. Well presented townhouse with two spacious, double ensuite bedrooms, both of which have extensive wardrobes and full ensuite bathrooms, as well as private terraces. The property is arranged across three levels. The ground floor includes a split level lounge with fireplace and sunny west facing terrace. There is a separate kitchen with a utility room, as well as a small guest bathroom. The first floor of the property comprises the two bedroom suites as well as two additional terraces. There is a further rooftop solarium with a shower room, and with sunshine all day. The property is presented fully furnished, and is to be sold alongside an underground parking space. El Palmeral is located within easy walking distance of the amenities of Aloha as well a...