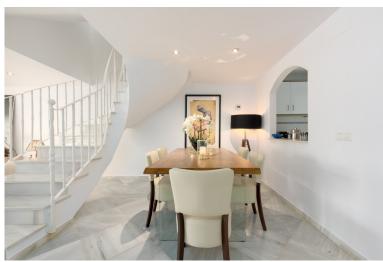

## ■■■■■■■■■■ IN NUEVA ANDALUCÍA

Spacious and centrally located, west facing, two bedroom townhouse with roof terrace and within walking distance of all amenities. Well presented townhouse with two spacious, double ensuite bedrooms, both of which have extensive wardrobes and full ensuite bathrooms, as well as private terraces. The property is arranged across three levels. The ground floor includes a split level lounge with fireplace and sunny west facing terrace. There is a separate kitchen with a utility room, as well as a small guest bathroom. The first floor of the property comprises the two bedroom suites as well as two additional terraces. There is a further rooftop solarium with a shower room, and with sunshine all day. The property is presented fully furnished, and is to be sold alongside an underground parking space. El Palmeral is located within easy walking distance of the amenities of Aloha as well a...