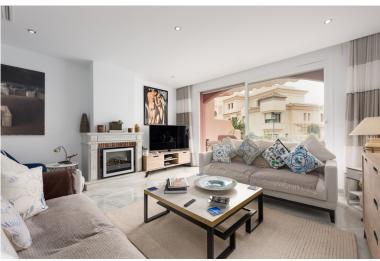

## ■■■■■■■■■■ IN NUEVA ANDALUCÍA

Spacious and centrally located, west facing, two bedroom townhouse with roof terrace and within walking distance of all amenities. Well presented townhouse with two spacious, double ensuite bedrooms, both of which have extensive wardrobes and full ensuite bathrooms, as well as private terraces. The property is arranged across three levels. The ground floor includes a split level lounge with fireplace and sunny west facing terrace. There is a separate kitchen with a utility room, as well as a small guest bathroom. The first floor of the property comprises the two bedroom suites as well as two additional terraces. There is a further rooftop solarium with a shower room, and with sunshine all day. The property is presented fully furnished, and is to be sold alongside an underground parking space. El Palmeral is located within easy walking distance of the amenities of Aloha as well a...