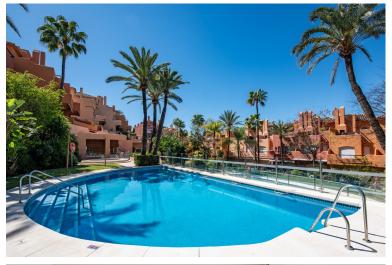

## ■■■■■■■■■■ IN NUEVA ANDALUCÍA

Spacious and centrally located, west facing, two bedroom townhouse with roof terrace and within walking distance of all amenities. Well presented townhouse with two spacious, double ensuite bedrooms, both of which have extensive wardrobes and full ensuite bathrooms, as well as private terraces. The property is arranged across three levels. The ground floor includes a split level lounge with fireplace and sunny west facing terrace. There is a separate kitchen with a utility room, as well as a small guest bathroom. The first floor of the property comprises the two bedroom suites as well as two additional terraces. There is a further rooftop solarium with a shower room, and with sunshine all day. The property is presented fully furnished, and is to be sold alongside an underground parking space. El Palmeral is located within easy walking distance of the amenities of Aloha as well a...