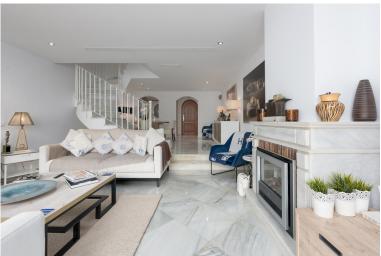

## ■■■■■■■■■■ IN NUEVA ANDALUCÍA

Spacious and centrally located, west facing, two bedroom townhouse with roof terrace and within walking distance of all amenities. Well presented townhouse with two spacious, double ensuite bedrooms, both of which have extensive wardrobes and full ensuite bathrooms, as well as private terraces. The property is arranged across three levels. The ground floor includes a split level lounge with fireplace and sunny west facing terrace. There is a separate kitchen with a utility room, as well as a small guest bathroom. The first floor of the property comprises the two bedroom suites as well as two additional terraces. There is a further rooftop solarium with a shower room, and with sunshine all day. The property is presented fully furnished, and is to be sold alongside an underground parking space. El Palmeral is located within easy walking distance of the amenities of Aloha as well a...