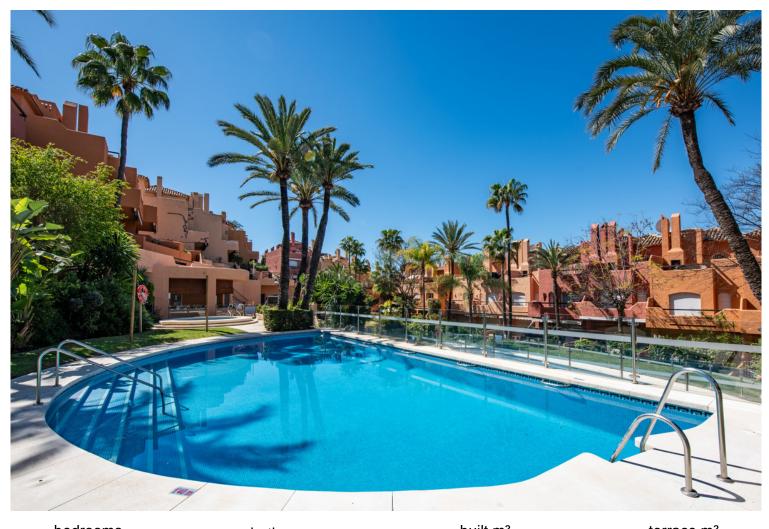

## NUEVA ANDALUCÍA

bedrooms bathrooms built  $m^2$  terrace  $m^2$  2 --- 140 80

## ■■■■■■■■■■ IN NUEVA ANDALUCÍA

Spacious and centrally located, west facing, two bedroom townhouse with roof terrace and within walking distance of all amenities. Well presented townhouse with two spacious, double ensuite bedrooms, both of which have extensive wardrobes and full ensuite bathrooms, as well as private terraces. The property is arranged across three levels. The ground floor includes a split level lounge with fireplace and sunny west facing terrace. There is a separate kitchen with a utility room, as well as a small guest bathroom. The first floor of the property comprises the two bedroom suites as well as two additional terraces. There is a further rooftop solarium with a shower room, and with sunshine all day. The property is presented fully furnished, and is to be sold alongside an underground parking space. El Palmeral is located within easy walking distance of the amenities of Aloha as well a...