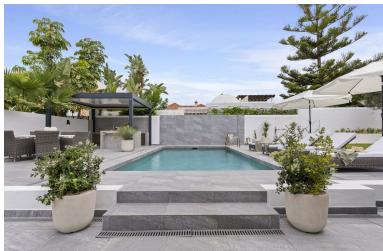

## NUEVA ANDALUCÍA

bedrooms 3 bathrooms

built m² 252

plot m<sup>2</sup> 554

## ■■■■ IN NUEVA ANDALUCÍA

Welcome to this modern villa with a great location with less than 10 minutes walking distance to the beach. The layout is as follows: Ground floor: 2 ensuite double bedrooms, open plan living with a modern kitchen and dining & living room area that leads to the terrace. The garden has a private pool, outdoor kitchen and a pergola you can enjoy. First floor: Master bedroom with an ensuite bathroom and a large private terrace area. This villa is located in the heart of Nueva Andalucia with easy access to the beach, Puerto Banus & San Pedro. It's a great investment property and will generate a very high rental incomes due to the villas AAA+ location. There is no private parking in the villa at the moment but the current owners have sent in a request to build up to two parking places designed by an arichtect which is pending approval (please see plans in pictures for ...