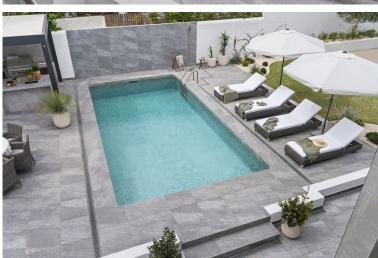

## ■■■■ IN NUEVA ANDALUCÍA

Welcome to this modern villa with a great location with less than 10 minutes walking distance to the beach. The layout is as follows: Ground floor: 2 ensuite double bedrooms, open plan living with a modern kitchen and dining & living room area that leads to the terrace. The garden has a private pool, outdoor kitchen and a pergola you can enjoy. First floor: Master bedroom with an ensuite bathroom and a large private terrace area. This villa is located in the heart of Nueva Andalucia with easy access to the beach, Puerto Banus & San Pedro. It's a great investment property and will generate a very high rental incomes due to the villas AAA+ location. There is no private parking in the villa at the moment but the current owners have sent in a request to build up to two parking places designed by an arichtect which is pending approval (please see plans in pictures for ...