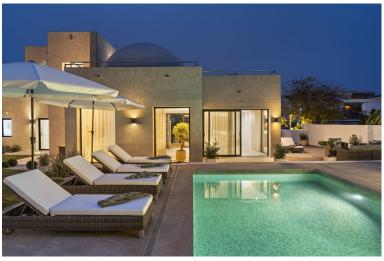

## NUEVA ANDALUCÍA

bedrooms 3 bathrooms

built m² 252

plot m<sup>2</sup> 554

## ■■■■ IN NUEVA ANDALUCÍA

Welcome to this modern villa with a great location with less than 10 minutes walking distance to the beach. The layout is as follows: Ground floor: 2 ensuite double bedrooms, open plan living with a modern kitchen and dining & living room area that leads to the terrace. The garden has a private pool, outdoor kitchen and a pergola you can enjoy. First floor: Master bedroom with an ensuite bathroom and a large private terrace area. This villa is located in the heart of Nueva Andalucia with easy access to the beach, Puerto Banus & San Pedro. It's a great investment property and will generate a very high rental incomes due to the villas AAA+ location. There is no private parking in the villa at the moment but the current owners have sent in a request to build up to two parking places designed by an arichtect which is pending approval (please see plans in pictures for ...