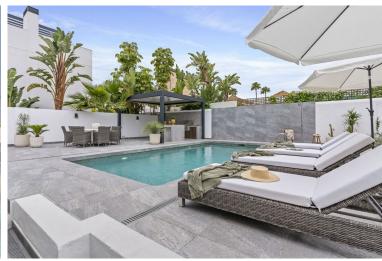

## NUEVA ANDALUCÍA

bedrooms 3 bathrooms

built m² 252

plot m<sup>2</sup> 554

## ■■■■ IN NUEVA ANDALUCÍA

Welcome to this modern villa with a great location with less than 10 minutes walking distance to the beach. The layout is as follows: Ground floor: 2 ensuite double bedrooms, open plan living with a modern kitchen and dining & living room area that leads to the terrace. The garden has a private pool, outdoor kitchen and a pergola you can enjoy. First floor: Master bedroom with an ensuite bathroom and a large private terrace area. This villa is located in the heart of Nueva Andalucia with easy access to the beach, Puerto Banus & San Pedro. It's a great investment property and will generate a very high rental incomes due to the villas AAA+ location. There is no private parking in the villa at the moment but the current owners have sent in a request to build up to two parking places designed by an arichtect which is pending approval (please see plans in pictures for ...