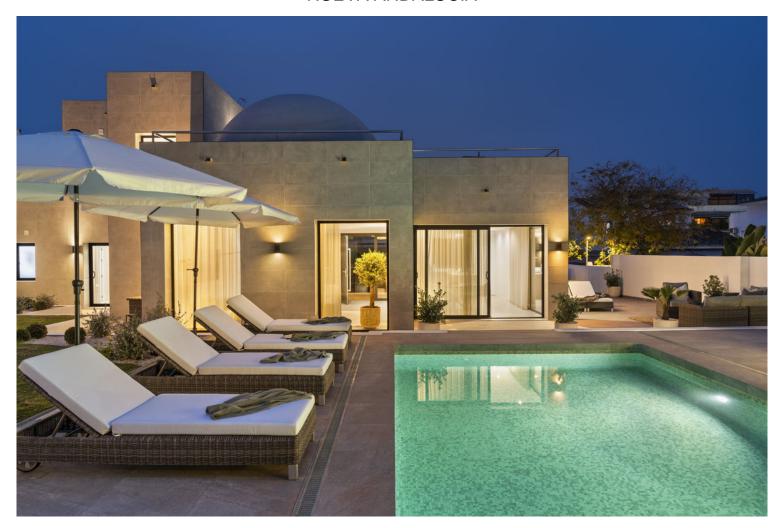

## NUEVA ANDALUCÍA

bedrooms 3 bathrooms

built m² 252

plot m<sup>2</sup> 554

## ■■■■ IN NUEVA ANDALUCÍA

Welcome to this modern villa with a great location with less than 10 minutes walking distance to the beach. The layout is as follows: Ground floor: 2 ensuite double bedrooms, open plan living with a modern kitchen and dining & living room area that leads to the terrace. The garden has a private pool, outdoor kitchen and a pergola you can enjoy. First floor: Master bedroom with an ensuite bathroom and a large private terrace area. This villa is located in the heart of Nueva Andalucia with easy access to the beach, Puerto Banus & San Pedro. It's a great investment property and will generate a very high rental incomes due to the villas AAA+ location. There is no private parking in the villa at the moment but the current owners have sent in a request to build up to two parking places designed by an arichtect which is pending approval (please see plans in pictures for ...