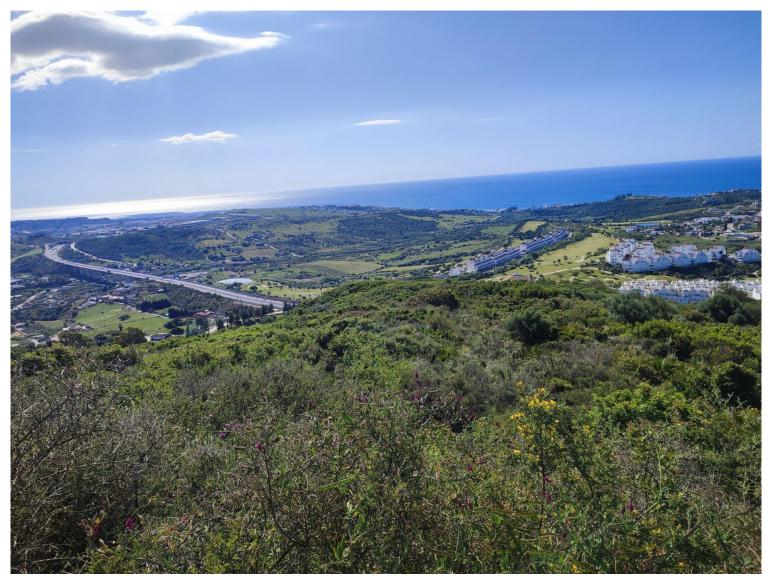

## ■■■■■■ IN ESTEPONA

RUSTIC PLOT! This is a rustic big plot close to Valle Romano with sea views. The plot is partial slope and partial more or less flat. It is classified as for grazing (E-pastizal) and the owner used to cultivate feed for animals and then leave cheaps there. But the plot have been unused for some years so needs to be cleaned. This is for an investor or someone with animals, as right now you are not allowed to build anything. The real measures are around 35 000 m2 plus but cadastro showes 32.787 m2. Plot has water but no electricity.