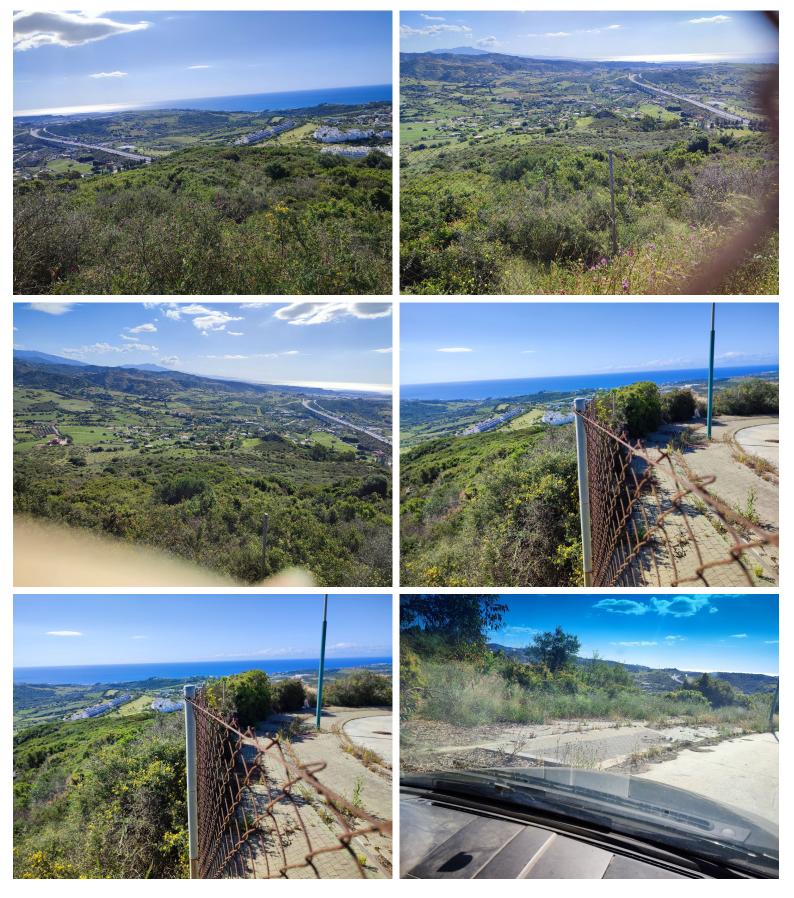

## ■■■■■■ IN ESTEPONA

RUSTIC PLOT! This is a rustic big plot close to Valle Romano with sea views. The plot is partial slope and partial more or less flat. It is classified as for grazing (E-pastizal) and the owner used to cultivate feed for animals and then leave cheaps there. But the plot have been unused for some years so needs to be cleaned. This is for an investor or someone with animals, as right now you are not allowed to build anything. The real measures are around 35 000 m2 plus but cadastro showes 32.787 m2. Plot has water but no electricity.