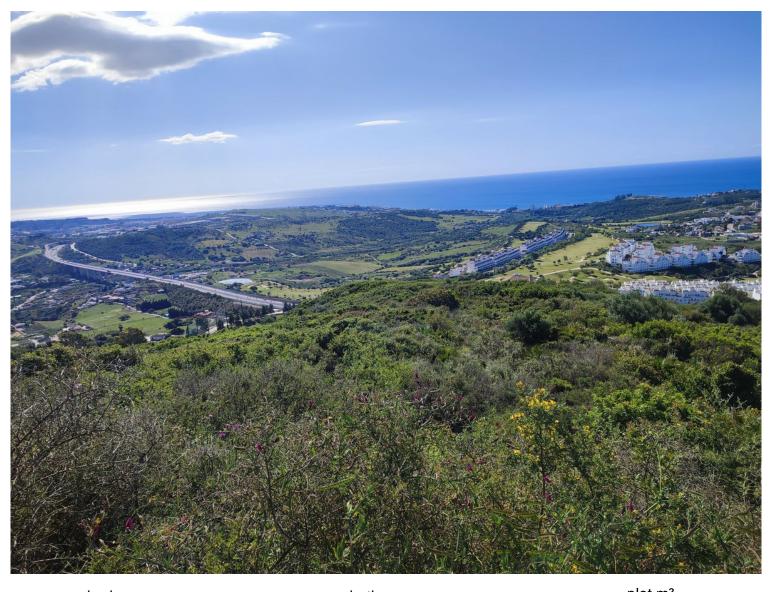

## ■■■■■■■ IN ESTEPONA

RUSTIC PLOT! This is a rustic big plot close to Valle Romano with sea views. The plot is partial slope and partial more or less flat. It is classified as for grazing (E-pastizal) and the owner used to cultivate feed for animals and then leave cheaps there. But the plot have been unused for some years so needs to be cleaned . This is for an investor or someone with animals, as right now you are not allowed to build anything. The real measures are around 35 000 m2 plus but cadastro showes 32.787 m2. Plot has water but no electricity.