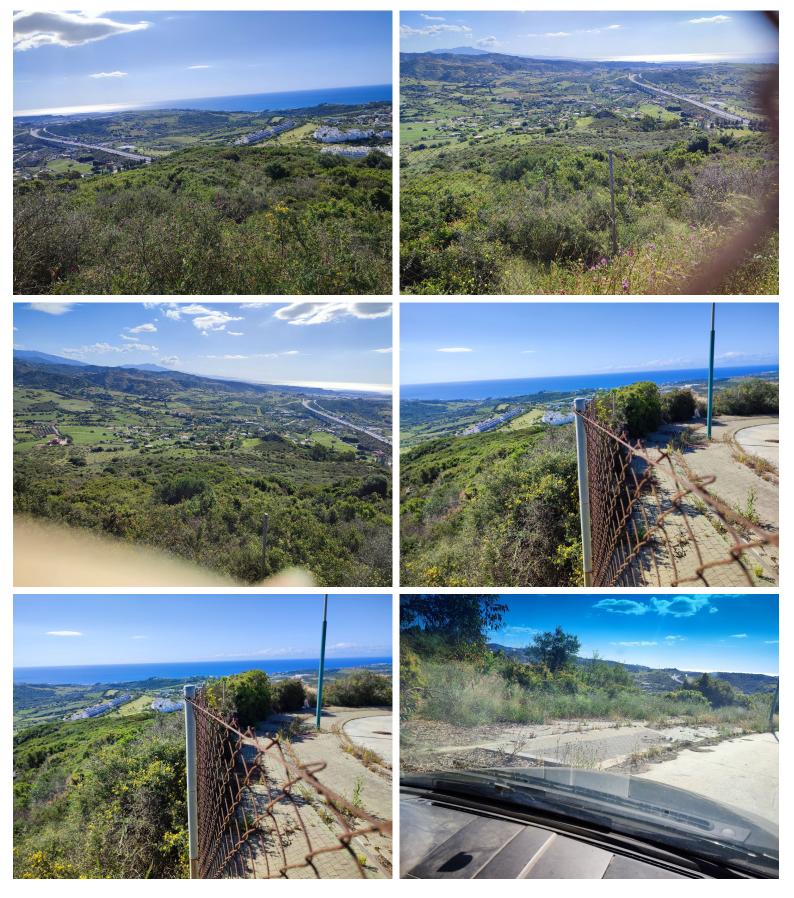

## ■■■■■■■ IN ESTEPONA

RUSTIC PLOT! This is a rustic big plot close to Valle Romano with sea views. The plot is partial slope and partial more or less flat. It is classified as for grazing (E-pastizal) and the owner used to cultivate feed for animals and then leave cheaps there. But the plot have been unused for some years so needs to be cleaned . This is for an investor or someone with animals, as right now you are not allowed to build anything. The real measures are around 35 000 m2 plus but cadastro showes 32.787 m2. Plot has water but no electricity.