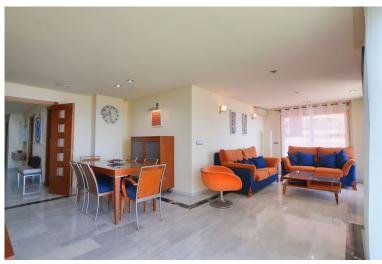

## ■■■■■■■■■■ IN FUENGIROLA

Welcome to your new home in the exclusive Parque Doña Sofía development! This beachfront apartment offers you an unrivalled living experience with its stunning sea views from every corner. With a total area of **14.54** square metres, including a spectacular 290-metre terrace, you can enjoy the sun and the sea like never before. The 130-square-metre usable space is distributed in a spacious entrance hall, a separate kitchen, and three generous bedrooms with fitted wardrobes and direct access to the terrace. The master bedroom has an en-suite bathroom, and there is a second bathroom for added convenience. The property, which has been fully renovated, has electric shutters and is suitable for people with reduced mobility. In addition, it has electric heating, air conditioning, and a parking space included in the price. The complex offers 24-hour security, a doorman, and beautiful garden area...