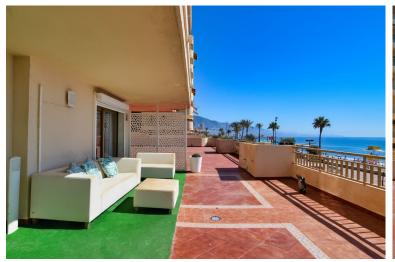

## ■■■■■■■■■■ IN FUENGIROLA

Welcome to your new home in the exclusive Parque Doña Sofía development! This beachfront apartment offers you an unrivalled living experience with its stunning sea views from every corner. With a total area of **14.54** square metres, including a spectacular 290-metre terrace, you can enjoy the sun and the sea like never before. The 130-square-metre usable space is distributed in a spacious entrance hall, a separate kitchen, and three generous bedrooms with fitted wardrobes and direct access to the terrace. The master bedroom has an en-suite bathroom, and there is a second bathroom for added convenience. The property, which has been fully renovated, has electric shutters and is suitable for people with reduced mobility. In addition, it has electric heating, air conditioning, and a parking space included in the price. The complex offers 24-hour security, a doorman, and beautiful garden area...