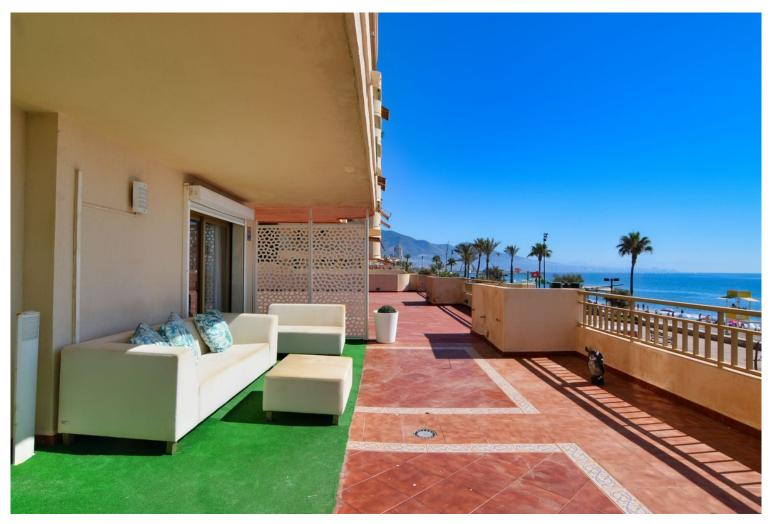

## ■■■■■■■■■■ IN FUENGIROLA

Welcome to your new home in the exclusive Parque Doña Sofía development! This beachfront apartment offers you an unrivalled living experience with its stunning sea views from every corner. With a total area of **14.54** square metres, including a spectacular 290-metre terrace, you can enjoy the sun and the sea like never before. The 130-square-metre usable space is distributed in a spacious entrance hall, a separate kitchen, and three generous bedrooms with fitted wardrobes and direct access to the terrace. The master bedroom has an en-suite bathroom, and there is a second bathroom for added convenience. The property, which has been fully renovated, has electric shutters and is suitable for people with reduced mobility. In addition, it has electric heating, air conditioning, and a parking space included in the price. The complex offers 24-hour security, a doorman, and beautiful garden area...