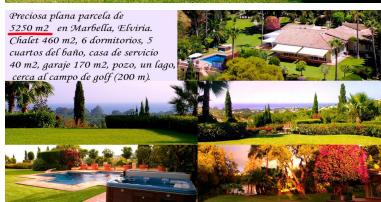

## ■■■■ IN ELVIRIA

Unique investment opportunity! Single storey house located on a large plot in Elvira with sea and golf views Unique investment opportunity! The house is on one level and has a large garden with a heated pool and its own well. The well has a filter and a 12 m3 underground tank. The house also features a pond with plants, a waterfall, a fountain, underwater lighting and a 10-zone irrigation system. In addition to buildings such as a garage, a workshop and an independent service house with bathroom and kitchen. The house consists of a large hall that opens to a large living room; It also has 6 bedrooms and 5 bathrooms; All rooms open to the outside with clear views and large porches currently closed with windows; The building is currently not in a correct state of conservation needs some reform. Plot: 5,250m2; Buildability: 20% Chalet: 460m2 built, garage: 170m2, service house: 40m2, wo...