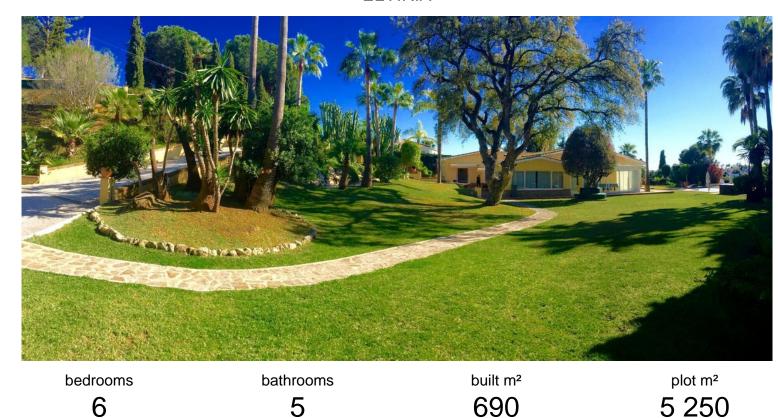

## ■■■■ IN ELVIRIA

Unique investment opportunity! Single storey house located on a large plot in Elvira with sea and golf views Unique investment opportunity! The house is on one level and has a large garden with a heated pool and its own well. The well has a filter and a 12 m3 underground tank. The house also features a pond with plants, a waterfall, a fountain, underwater lighting and a 10-zone irrigation system. In addition to buildings such as a garage, a workshop and an independent service house with bathroom and kitchen. The house consists of a large hall that opens to a large living room; It also has 6 bedrooms and 5 bathrooms; All rooms open to the outside with clear views and large porches currently closed with windows; The building is currently not in a correct state of conservation needs some reform. Plot: 5,250m2; Buildability: 20% Chalet: 460m2 built, garage: 170m2, service house: 40m2, wo...