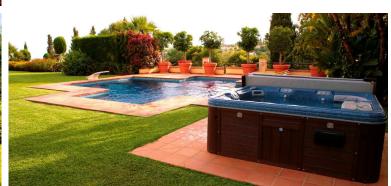

## ■■■■ IN ELVIRIA

Unique investment opportunity! Single storey house located on a large plot in Elvira with sea and golf views Unique investment opportunity! The house is on one level and has a large garden with a heated pool and its own well. The well has a filter and a 12 m3 underground tank. The house also features a pond with plants, a waterfall, a fountain, underwater lighting and a 10-zone irrigation system. In addition to buildings such as a garage, a workshop and an independent service house with bathroom and kitchen. The house consists of a large hall that opens to a large living room; It also has 6 bedrooms and 5 bathrooms; All rooms open to the outside with clear views and large porches currently closed with windows; The building is currently not in a correct state of conservation needs some reform. Plot: 5,250m2; Buildability: 20% Chalet: 460m2 built, garage: 170m2, service house: 40m2, wo...