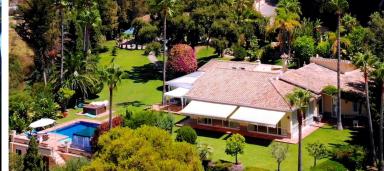

## ■■■■ IN ELVIRIA

Unique investment opportunity! Single storey house located on a large plot in Elvira with sea and golf views Unique investment opportunity! The house is on one level and has a large garden with a heated pool and its own well. The well has a filter and a 12 m3 underground tank. The house also features a pond with plants, a waterfall, a fountain, underwater lighting and a 10-zone irrigation system. In addition to buildings such as a garage, a workshop and an independent service house with bathroom and kitchen. The house consists of a large hall that opens to a large living room; It also has 6 bedrooms and 5 bathrooms; All rooms open to the outside with clear views and large porches currently closed with windows; The building is currently not in a correct state of conservation needs some reform. Plot: 5,250m2; Buildability: 20% Chalet: 460m2 built, garage: 170m2, service house: 40m2, wo...