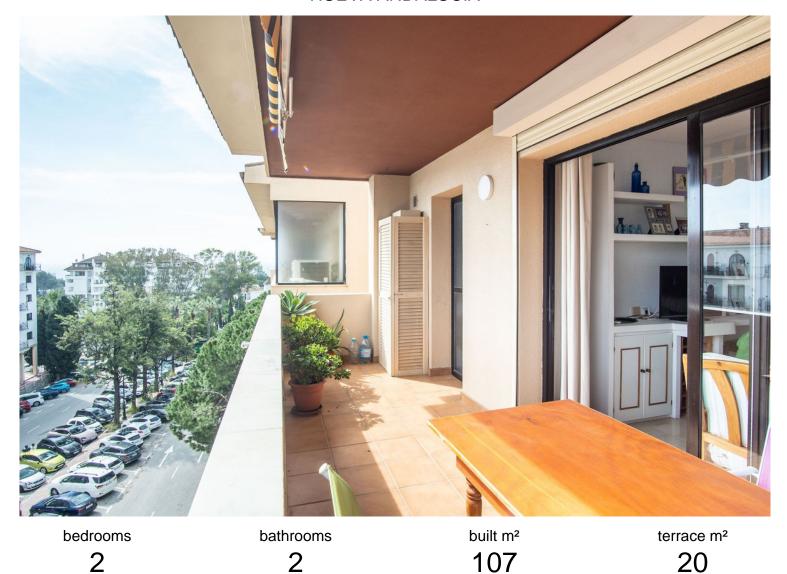

## ■■■■■■■■■■ IN NUEVA ANDALUCÍA

This bright east-facing property, in the sought-after area of Menueva Andalucia, and next to Puerto Banús, a 10-minute walk from Puerto Banus, next to the Marbella casino and next to the Hard Rock hotel, surrounded by amenities, offers you an exceptionally luxurious lifestyle. With two bedrooms and two bathrooms and two terraces, this spacious apartment offers the perfect balance between spaciousness and functionality. Enjoy your mornings on the spacious east-facing terrace, where you can sip a coffee while watching the sunrise. In addition, the property has a communal pool and a beautiful garden, inviting you to relax and enjoy the Mediterranean climate. Its privileged location allows you access to the beach and the lively Puerto Banús where you will find a wide variety of restaurants, luxury shops and entertainment. This property represents a unique opportunity for those looking f...