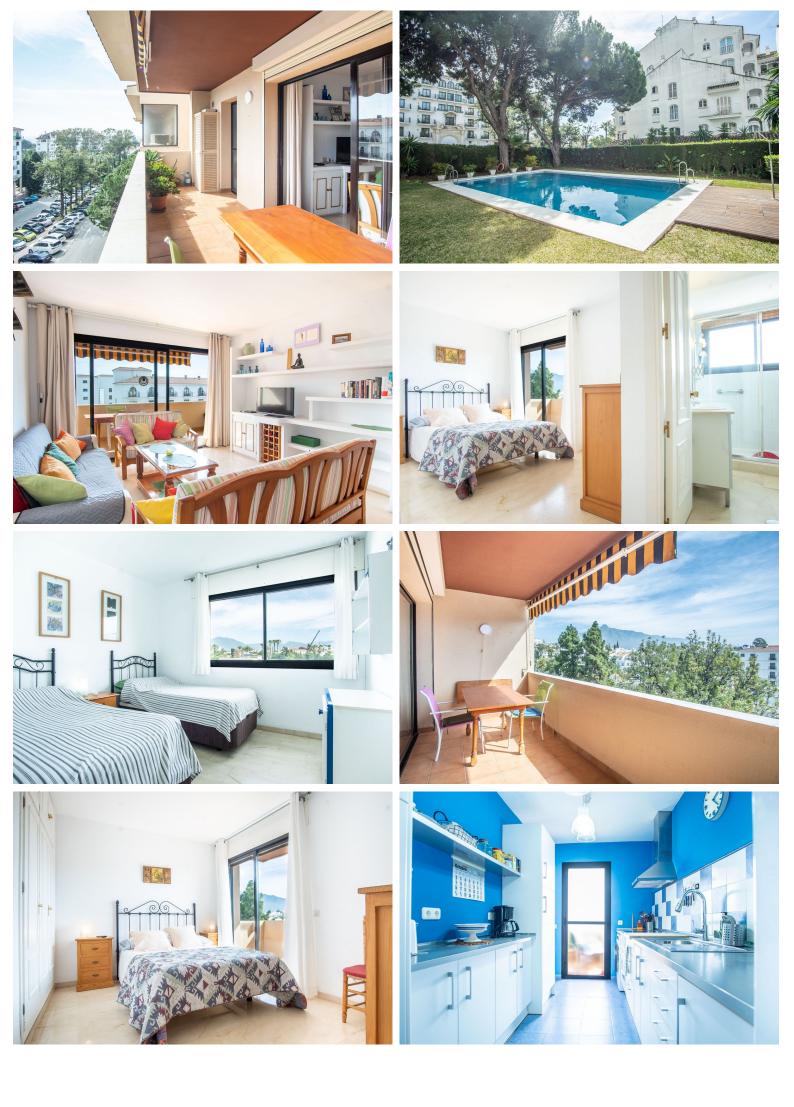

## NUEVA ANDALUCÍA

bedrooms 2 bathrooms 2

built m² 107

terrace m<sup>2</sup> 20

## IN NUEVA ANDALUCÍA

This bright east-facing property, in the sought-after area of **M**Nueva Andalucia, and next to Puerto Banús, a 10-minute walk from Puerto Banus, next to the Marbella casino and next to the Hard Rock hotel, surrounded by amenities, offers you an exceptionally luxurious lifestyle. With two bedrooms and two bathrooms and two terraces, this spacious apartment offers the perfect balance between spaciousness and functionality. Enjoy your mornings on the spacious east-facing terrace, where you can sip a coffee while watching the sunrise. In addition, the property has a communal pool and a beautiful garden, inviting you to relax and enjoy the Mediterranean climate. Its privileged location allows you access to the beach and the lively Puerto Banús where you will find a wide variety of restaurants, luxury shops and entertainment. This property represents a unique opportunity for those looking f...