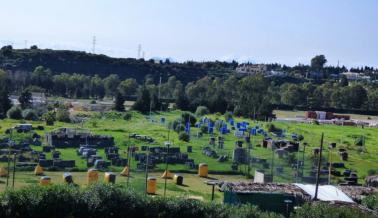

## IN ESTEPONA

\*\*Magnificent plot of land of 24,135 m<sup>2</sup> in Estepona, with water, electricity, and both rustic and industrial zoning\*\*, located in a strategic area that offers great potential for various projects. With its exceptional features and privileged location, this property allows for a wide range of development options. Possible uses for the land: 1. \*\*Equestrian center\*\*: Ideal for creating a horse-related business, with facilities such as stables, riding arenas, and other spaces designed for equestrian activities and horse breeding. 2. \*\*Agricultural or livestock business\*\*: The plot is perfect for agricultural or livestock projects, taking advantage of its agricultural zoning for production and animal breeding. 3. \*\*Outdoor sports and rural activities\*\*: An extensive plot surrounded by nature, offering ample opportunities for outdoor sports such as motocross, quads, paintball, mountain ...