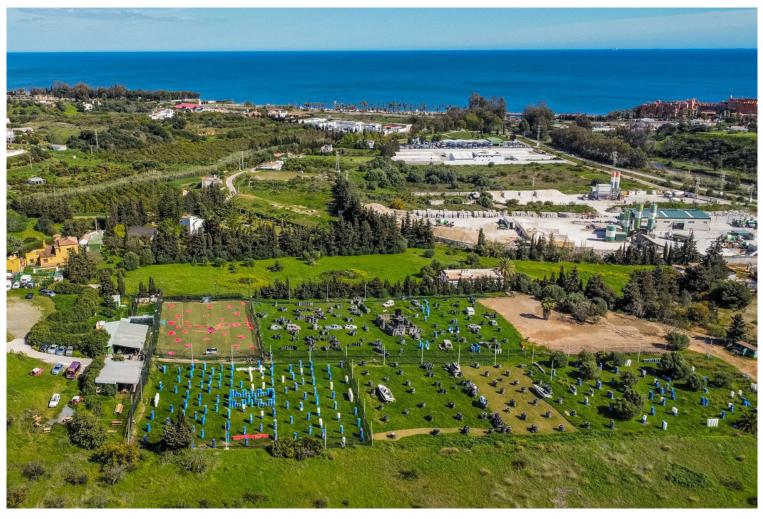

## **ESTEPONA**

bedrooms

bathrooms

plot m<sup>2</sup> 24 135

## IN ESTEPONA

\*\*Magnificent plot of land of 24,135 m<sup>2</sup> in Estepona, with water, electricity, and both rustic and industrial zoning\*\*, located in a strategic area that offers great potential for various projects. With its exceptional features and privileged location, this property allows for a wide range of development options. Possible uses for the land: 1. \*\*Equestrian center\*\*: Ideal for creating a horse-related business, with facilities such as stables, riding arenas, and other spaces designed for equestrian activities and horse breeding. 2. \*\*Agricultural or livestock business\*\*: The plot is perfect for agricultural or livestock projects, taking advantage of its agricultural zoning for production and animal breeding. 3. \*\*Outdoor sports and rural activities\*\*: An extensive plot surrounded by nature, offering ample opportunities for outdoor sports such as motocross, quads, paintball, mountain ...