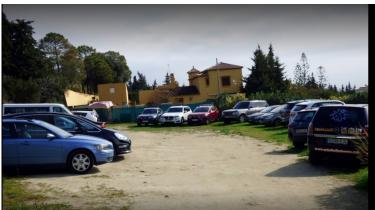

## IN ESTEPONA

\*\*Magnificent plot of land of 24,135 m<sup>2</sup> in Estepona, with water, electricity, and both rustic and industrial zoning\*\*, located in a strategic area that offers great potential for various projects. With its exceptional features and privileged location, this property allows for a wide range of development options. Possible uses for the land: 1. \*\*Equestrian center\*\*: Ideal for creating a horse-related business, with facilities such as stables, riding arenas, and other spaces designed for equestrian activities and horse breeding. 2. \*\*Agricultural or livestock business\*\*: The plot is perfect for agricultural or livestock projects, taking advantage of its agricultural zoning for production and animal breeding. 3. \*\*Outdoor sports and rural activities\*\*: An extensive plot surrounded by nature, offering ample opportunities for outdoor sports such as motocross, quads, paintball, mountain ...