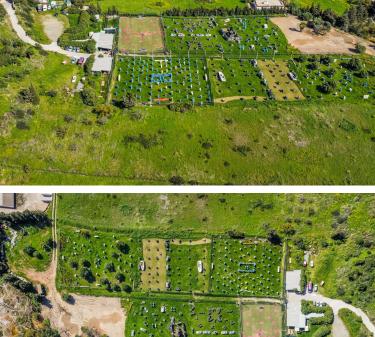

## **ESTEPONA**

bedrooms

bathrooms

plot m<sup>2</sup> 24 135

## IN ESTEPONA

\*\*Magnificent plot of land of 24,135 m<sup>2</sup> in Estepona, with water, electricity, and both rustic and industrial zoning\*\*, located in a strategic area that offers great potential for various projects. With its exceptional features and privileged location, this property allows for a wide range of development options. Possible uses for the land: 1. \*\*Equestrian center\*\*: Ideal for creating a horse-related business, with facilities such as stables, riding arenas, and other spaces designed for equestrian activities and horse breeding. 2. \*\*Agricultural or livestock business\*\*: The plot is perfect for agricultural or livestock projects, taking advantage of its agricultural zoning for production and animal breeding. 3. \*\*Outdoor sports and rural activities\*\*: An extensive plot surrounded by nature, offering ample opportunities for outdoor sports such as motocross, quads, paintball, mountain ...