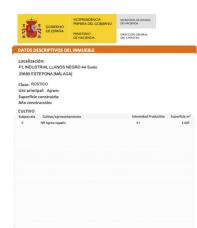

community

garbage

ibi

<sup>price</sup> 1 950 000 €

CONSULTA DESCRIPTIVA Y GRÁFICA DE DATOS CATASTRALES DE BIEN INMUEBLE Referencia catastral: 0553012UF130550001WW

Este documento no es una certificación catastral, pero sus datos pueden ser verificados a través del "Acceso a datos catastrales no protegidos de la SEC" Martes , 11 de Febrero de 2025

Localización: PL INUUSTRIAL LLANOS NEGRO 44 Suelo 20689 ESTEPONA (MALAGA) Classe: RUSTICO Uso principal: Apario Superficia construida): Año constructión:

Año cons-CULTIVO Subparcela Cultivo/aprovechi NR Agrios regadio

## CONSULTA DESCRIPTIVA Y GRÁFICA DE DATOS CATASTRALES DE BIEN INMUEBLE Referencia catastral: 0553012UF130550001WW

rficie m<sup>2</sup> 2.425

01

Este documento no es una certificación catastral, pero sus datos pueden ser verificados a través del "Acceso a datos catastrales no protegidos de la SEC"