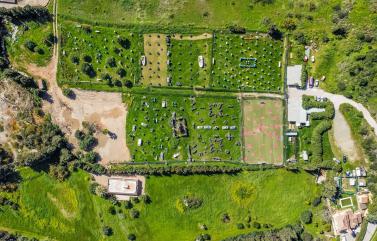

## IN ESTEPONA

\*\*Magnificent plot of land of 24,135 m<sup>2</sup> in Estepona, with water, electricity, and both rustic and industrial zoning\*\*, located in a strategic area that offers great potential for various projects. With its exceptional features and privileged location, this property allows for a wide range of development options. Possible uses for the land: 1. \*\*Equestrian center\*\*: Ideal for creating a horse-related business, with facilities such as stables, riding arenas, and other spaces designed for equestrian activities and horse breeding. 2. \*\*Agricultural or livestock business\*\*: The plot is perfect for agricultural or livestock projects, taking advantage of its agricultural zoning for production and animal breeding. 3. \*\*Outdoor sports and rural activities\*\*: An extensive plot surrounded by nature, offering ample opportunities for outdoor sports such as motocross, quads, paintball, mountain ...