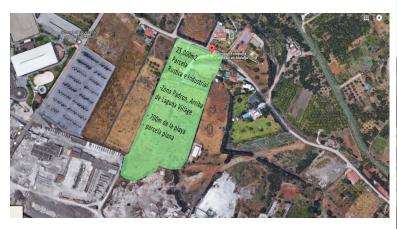

## IN ESTEPONA

\*\*Magnificent plot of land of 24,135 m<sup>2</sup> in Estepona, with water, electricity, and both rustic and industrial zoning\*\*, located in a strategic area that offers great potential for various projects. With its exceptional features and privileged location, this property allows for a wide range of development options. Possible uses for the land: 1. \*\*Equestrian center\*\*: Ideal for creating a horse-related business, with facilities such as stables, riding arenas, and other spaces designed for equestrian activities and horse breeding. 2. \*\*Agricultural or livestock business\*\*: The plot is perfect for agricultural or livestock projects, taking advantage of its agricultural zoning for production and animal breeding. 3. \*\*Outdoor sports and rural activities\*\*: An extensive plot surrounded by nature, offering ample opportunities for outdoor sports such as motocross, quads, paintball, mountain ...