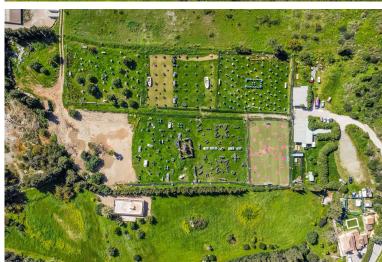

# ■■■■■■■ IN ESTEPONA

\*\*Magnificent plot of land of 24,135 m² in Estepona, with water, electricity, and both rustic and industrial zoning\*\*, located in a strategic area that offers great potential for various projects. With its exceptional features and privileged location, this property allows for a wide range of development options. Possible uses for the land: 1. \*\*Equestrian center\*\*: Ideal for creating a horse-related business, with facilities such as stables, riding arenas, and other spaces designed for equestrian activities and horse breeding. 2. \*\*Agricultural or livestock business\*\*: The plot is perfect for agricultural or livestock projects, taking advantage of its agricultural zoning for production and animal breeding. 3. \*\*Outdoor sports and rural activities\*\*: An extensive plot surrounded by nature, offering ample opportunities for outdoor sports such as motocross, quads, paintball, mountain ...