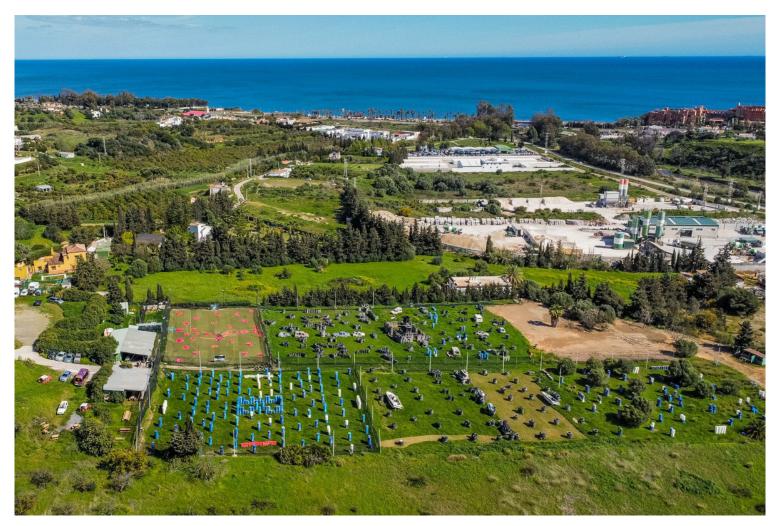

# ■■■■■■■ IN ESTEPONA

\*\*Magnificent plot of land of 24,135 m² in Estepona, with water, electricity, and both rustic and industrial zoning\*\*, located in a strategic area that offers great potential for various projects. With its exceptional features and privileged location, this property allows for a wide range of development options. Possible uses for the land: 1. \*\*Equestrian center\*\*: Ideal for creating a horse-related business, with facilities such as stables, riding arenas, and other spaces designed for equestrian activities and horse breeding. 2. \*\*Agricultural or livestock business\*\*: The plot is perfect for agricultural or livestock projects, taking advantage of its agricultural zoning for production and animal breeding. 3. \*\*Outdoor sports and rural activities\*\*: An extensive plot surrounded by nature, offering ample opportunities for outdoor sports such as motocross, quads, paintball, mountain ...