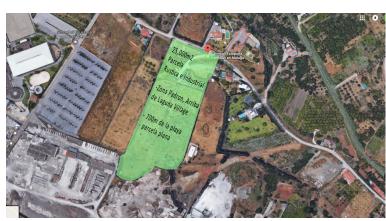

# ■■■■■■■ IN ESTEPONA

\*\*Magnificent plot of land of 24,135 m² in Estepona, with water, electricity, and both rustic and industrial zoning\*\*, located in a strategic area that offers great potential for various projects. With its exceptional features and privileged location, this property allows for a wide range of development options. Possible uses for the land: 1. \*\*Equestrian center\*\*: Ideal for creating a horse-related business, with facilities such as stables, riding arenas, and other spaces designed for equestrian activities and horse breeding. 2. \*\*Agricultural or livestock business\*\*: The plot is perfect for agricultural or livestock projects, taking advantage of its agricultural zoning for production and animal breeding. 3. \*\*Outdoor sports and rural activities\*\*: An extensive plot surrounded by nature, offering ample opportunities for outdoor sports such as motocross, quads, paintball, mountain ...