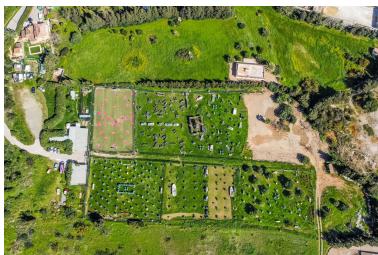

# ■■■■■■■ IN ESTEPONA

\*\*Magnificent plot of land of 24,135 m² in Estepona, with water, electricity, and both rustic and industrial zoning\*\*, located in a strategic area that offers great potential for various projects. With its exceptional features and privileged location, this property allows for a wide range of development options. Possible uses for the land: 1. \*\*Equestrian center\*\*: Ideal for creating a horse-related business, with facilities such as stables, riding arenas, and other spaces designed for equestrian activities and horse breeding. 2. \*\*Agricultural or livestock business\*\*: The plot is perfect for agricultural or livestock projects, taking advantage of its agricultural zoning for production and animal breeding. 3. \*\*Outdoor sports and rural activities\*\*: An extensive plot surrounded by nature, offering ample opportunities for outdoor sports such as motocross, quads, paintball, mountain ...