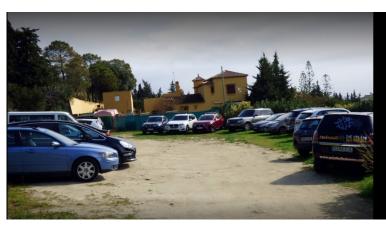

# ■■■■■■■ IN ESTEPONA

\*\*Magnificent plot of land of 24,135 m² in Estepona, with water, electricity, and both rustic and industrial zoning\*\*, located in a strategic area that offers great potential for various projects. With its exceptional features and privileged location, this property allows for a wide range of development options. Possible uses for the land: 1. \*\*Equestrian center\*\*: Ideal for creating a horse-related business, with facilities such as stables, riding arenas, and other spaces designed for equestrian activities and horse breeding. 2. \*\*Agricultural or livestock business\*\*: The plot is perfect for agricultural or livestock projects, taking advantage of its agricultural zoning for production and animal breeding. 3. \*\*Outdoor sports and rural activities\*\*: An extensive plot surrounded by nature, offering ample opportunities for outdoor sports such as motocross, quads, paintball, mountain ...