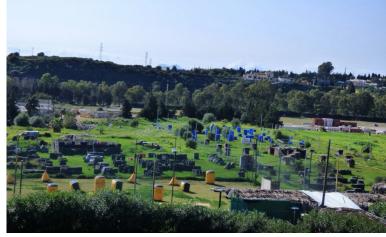

# ■■■■■■■ IN ESTEPONA

\*\*Magnificent plot of land of 24,135 m² in Estepona, with water, electricity, and both rustic and industrial zoning\*\*, located in a strategic area that offers great potential for various projects. With its exceptional features and privileged location, this property allows for a wide range of development options. Possible uses for the land: 1. \*\*Equestrian center\*\*: Ideal for creating a horse-related business, with facilities such as stables, riding arenas, and other spaces designed for equestrian activities and horse breeding. 2. \*\*Agricultural or livestock business\*\*: The plot is perfect for agricultural or livestock projects, taking advantage of its agricultural zoning for production and animal breeding. 3. \*\*Outdoor sports and rural activities\*\*: An extensive plot surrounded by nature, offering ample opportunities for outdoor sports such as motocross, quads, paintball, mountain ...