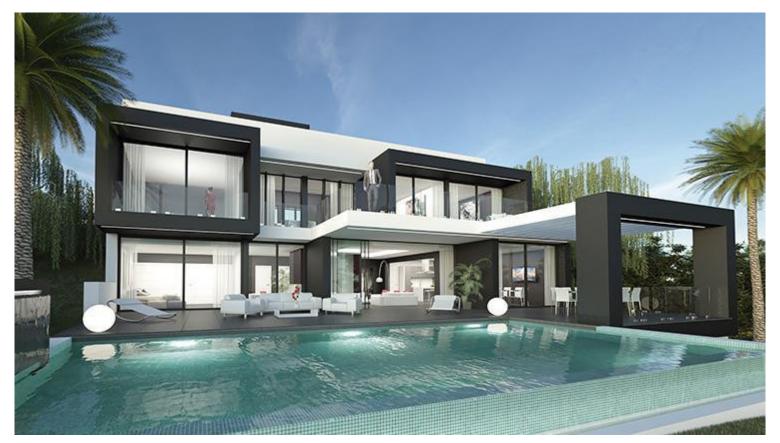

## BENALMADENA COSTA

bedrooms bathrooms built  $m^2$  plot  $m^2$  4 902 1 000

## **■■■■** IN BENALMADENA COSTA

LAS PERLAS DE BENALMÁDENA is a magnificent development of 5 contemporary-style villas, located 200 m from the beach, in one of the best and most desired areas of Benalmádena, surrounded by an environment of peace and privacy with unbeatable views of the sea. "5 PEARLS" each of them with their own style and designed with the utmost care, in a private and exclusive complex where modern and natural architecture allows light to invade all spaces, making these villas a unique collection. Each of them offers a different personality: MABE, AKOYA, FRESH WATER, NÁCAR AND TAHITÍ and express the authentic concept of luxury in terms of space, materials, finishes and location, making them a paradise for lovers of modern and quiet life. If you would like to make an appointment to see the situation of the plot and a complete explanation of the promotion for more information, please cont...