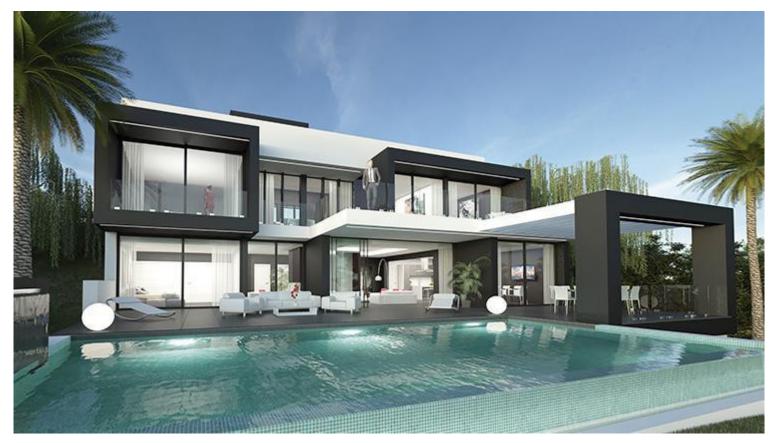

## BENALMADENA COSTA

bedrooms bathrooms built  $m^2$  plot  $m^2$  4 902 1 000

## ■■■■ IN BENALMADENA COSTA

LAS PERLAS DE BENALMÁDENA is a magnificent development of 5 contemporary-style villas, located 200 m from the beach, in one of the best and most desired areas of Benalmádena, surrounded by an environment of peace and privacy with unbeatable views of the sea. "5 PEARLS" each of them with their own style and designed with the utmost care, in a private and exclusive complex where modern and natural architecture allows light to invade all spaces, making these villas a unique collection. Each of them offers a different personality: MABE, AKOYA, FRESH WATER, NÁCAR AND TAHITÍ and express the authentic concept of luxury in terms of space, materials, finishes and location, making them a paradise for lovers of modern and quiet life. . If you would like to make an appointment to see the situation of the plot and a complete explanation of the promotion for more information, please cont...