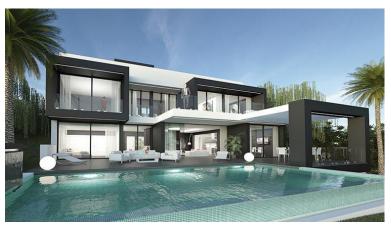

## BENALMADENA COSTA

bedrooms bathrooms built  $m^2$  plot  $m^2$  4 902 1 000

## ■■■■ IN BENALMADENA COSTA

LAS PERLAS DE BENALMÁDENA is a magnificent development of 5 contemporary-style villas, located 200 m from the beach, in one of the best and most desired areas of Benalmádena, surrounded by an environment of peace and privacy with unbeatable views of the sea. "5 PEARLS" each of them with their own style and designed with the utmost care, in a private and exclusive complex where modern and natural architecture allows light to invade all spaces, making these villas a unique collection. Each of them offers a different personality: MABE, AKOYA, FRESH WATER, NÁCAR AND TAHITÍ and express the authentic concept of luxury in terms of space, materials, finishes and location, making them a paradise for lovers of modern and quiet life. . If you would like to make an appointment to see the situation of the plot and a complete explanation of the promotion for more information, please cont...