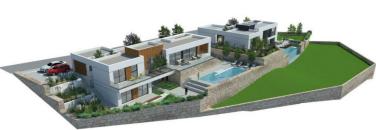

## IN ELVIRIA

Opportunity for a developer to construct 1 villa on a an elevated plot in Elviria! The plot consists of 1.090 m2, located close to the Santa Maria Golf Club and close to the sea. As well as easy to reach the highway and close to the shops, supermarkets, beach clubs and beachside. Next to this plot there is 2 additional plots available for sale (2.000m2) Interested? Contact us for more information and visits! Ask us about our services: airport transfers, hotel reservations, tax identification number applications, opening bank accounts, as well as recommendations for lawyers, tax advisors, residence management, and Golden Visa applications.