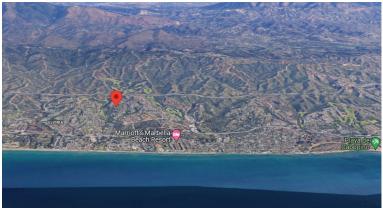

## IN ELVIRIA

Opportunity for a developer to construct 1 villa on a an elevated plot in Elviria! The plot consists of 1.090 m2, located close to the Santa Maria Golf Club and close to the sea. As well as easy to reach the highway and close to the shops, supermarkets, beach clubs and beachside. Next to this plot there is 2 additional plots available for sale (2.000m2) Interested? Contact us for more information and visits! Ask us about our services: airport transfers, hotel reservations, tax identification number applications, opening bank accounts, as well as recommendations for lawyers, tax advisors, residence management, and Golden Visa applications.