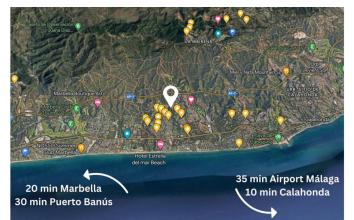

## IN ELVIRIA

Opportunity for a developer to construct 1 villa on a an elevated plot in Elviria! The plot consists of 1.090 m2, located close to the Santa Maria Golf Club and close to the sea. As well as easy to reach the highway and close to the shops, supermarkets, beach clubs and beachside. Next to this plot there is 2 additional plots available for sale (2.000m2) Interested? Contact us for more information and visits! Ask us about our services: airport transfers, hotel reservations, tax identification number applications, opening bank accounts, as well as recommendations for lawyers, tax advisors, residence management, and Golden Visa applications.