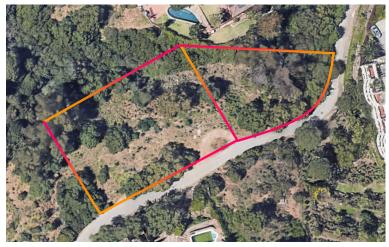

## IN ELVIRIA

Opportunity for a developer to construct 1 villa on a an elevated plot in Elviria! The plot consists of 1.090 m2, located close to the Santa Maria Golf Club and close to the sea. As well as easy to reach the highway and close to the shops, supermarkets, beach clubs and beachside. Next to this plot there is 2 additional plots available for sale (2.000m2) Interested? Contact us for more information and visits! Ask us about our services: airport transfers, hotel reservations, tax identification number applications, opening bank accounts, as well as recommendations for lawyers, tax advisors, residence management, and Golden Visa applications.