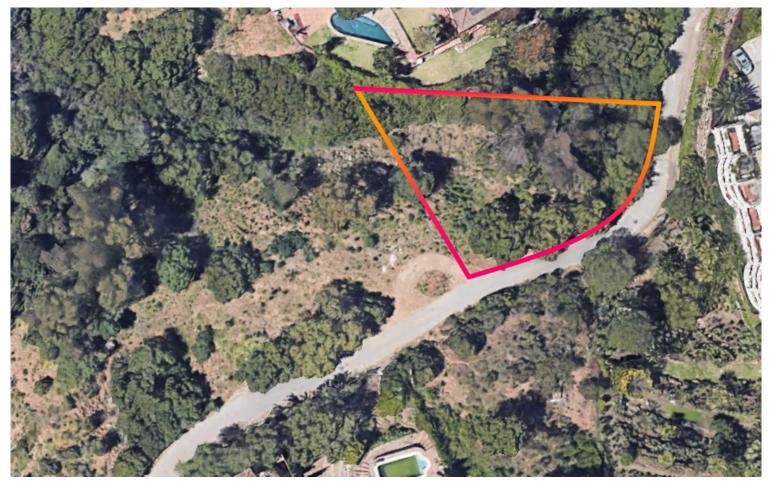

## IN ELVIRIA

Opportunity for a developer to construct 1 villa on a an elevated plot in Elviria! The plot consists of 1.090 m2, located close to the Santa Maria Golf Club and close to the sea. As well as easy to reach the highway and close to the shops, supermarkets, beach clubs and beachside. Next to this plot there is 2 additional plots available for sale (2.000m2) Interested? Contact us for more information and visits! Ask us about our services: airport transfers, hotel reservations, tax identification number applications, opening bank accounts, as well as recommendations for lawyers, tax advisors, residence management, and Golden Visa applications.