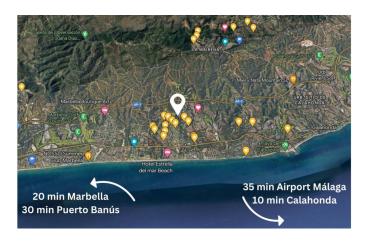

## ■■■■■■ IN ELVIRIA

Opportunity for a developer to construct 1 villa on a an elevated plot in Elviria! The plot consists of 1.090 m2, located close to the Santa Maria Golf Club and close to the sea. As well as easy to reach the highway and close to the shops, supermarkets, beach clubs and beachside. Next to this plot there is 2 additional plots available for sale (2.000m2) Interested? Contact us for more information and visits! Ask us about our services: airport transfers, hotel reservations, tax identification number applications, opening bank accounts, as well as recommendations for lawyers, tax advisors, residence management, and Golden Visa applications.