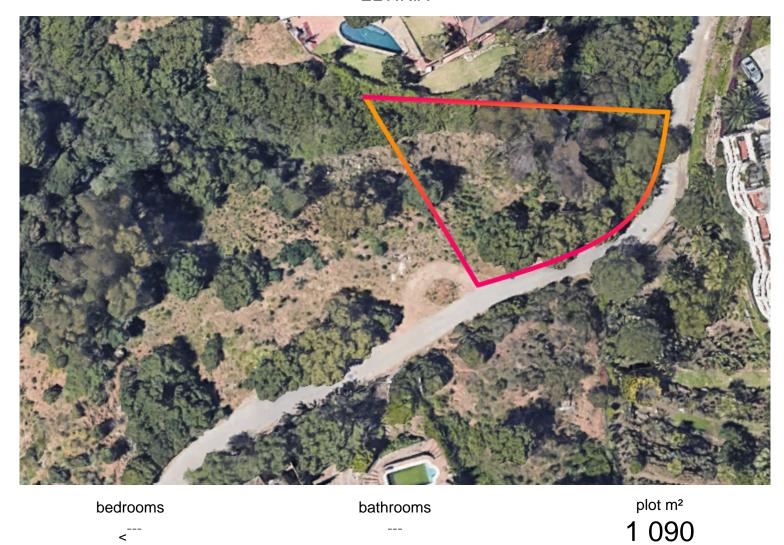

## ■■■■■■ IN ELVIRIA

Opportunity for a developer to construct 1 villa on a an elevated plot in Elviria! The plot consists of 1.090 m2, located close to the Santa Maria Golf Club and close to the sea. As well as easy to reach the highway and close to the shops, supermarkets, beach clubs and beachside. Next to this plot there is 2 additional plots available for sale (2.000m2) Interested? Contact us for more information and visits! Ask us about our services: airport transfers, hotel reservations, tax identification number applications, opening bank accounts, as well as recommendations for lawyers, tax advisors, residence management, and Golden Visa applications.