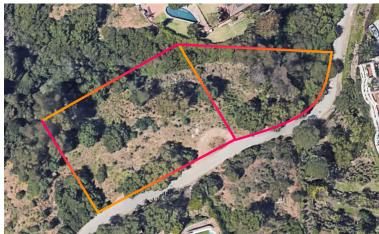

## ■■■■■■ IN ELVIRIA

Opportunity for a developer to construct 1 villa on a an elevated plot in Elviria! The plot consists of 1.090 m2, located close to the Santa Maria Golf Club and close to the sea. As well as easy to reach the highway and close to the shops, supermarkets, beach clubs and beachside. Next to this plot there is 2 additional plots available for sale (2.000m2) Interested? Contact us for more information and visits! Ask us about our services: airport transfers, hotel reservations, tax identification number applications, opening bank accounts, as well as recommendations for lawyers, tax advisors, residence management, and Golden Visa applications.