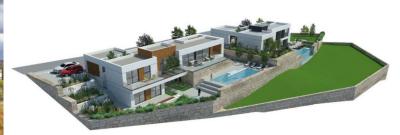

## ■■■■■■ IN ELVIRIA

Opportunity for a developer to construct 1 villa on a an elevated plot in Elviria! The plot consists of 1.090 m2, located close to the Santa Maria Golf Club and close to the sea. As well as easy to reach the highway and close to the shops, supermarkets, beach clubs and beachside. Next to this plot there is 2 additional plots available for sale (2.000m2) Interested? Contact us for more information and visits! Ask us about our services: airport transfers, hotel reservations, tax identification number applications, opening bank accounts, as well as recommendations for lawyers, tax advisors, residence management, and Golden Visa applications.