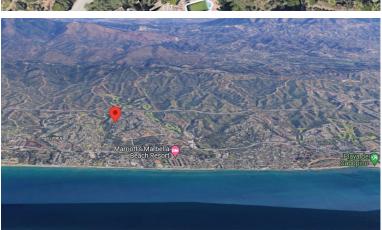

## ■■■■■■ IN ELVIRIA

Opportunity for a developer to construct 1 villa on a an elevated plot in Elviria! The plot consists of 1.090 m2, located close to the Santa Maria Golf Club and close to the sea. As well as easy to reach the highway and close to the shops, supermarkets, beach clubs and beachside. Next to this plot there is 2 additional plots available for sale (2.000m2) Interested? Contact us for more information and visits! Ask us about our services: airport transfers, hotel reservations, tax identification number applications, opening bank accounts, as well as recommendations for lawyers, tax advisors, residence management, and Golden Visa applications.