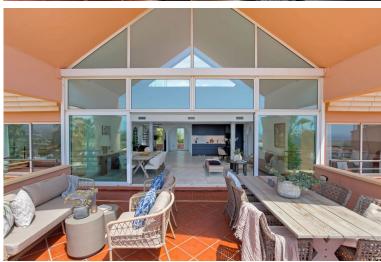

## ■■■■■■■■ IN NUEVA ANDALUCÍA

Elegant duplex penthouse in the popular Magna Marbella - complex in Nueva Andalucia, Marbella. West facing with panoramic views over Magna Golf, San Pedro de Alcantara and onto sea. On clear days especially during winter you even see Gibraltar in the background. Composed of a brand-new open plan kitchen with breakfast table and living room with dining area, double height ceiling and access to ample partly covered, partly open terrace. The master bedroom suite offers full privacy and direct access to the 54m2 large terrace. Another 3 bedrooms are also situated on this level, sharing a large family bathroom. Upstairs is the 148m2 large sundeck surrounding the brand-new private plunge pool. Also, from here are even more commanding views, including to Marbella's famous mountain "La Concha". SPECS include alarm system, A/C hot & cold, under floor heating throughout, buil...