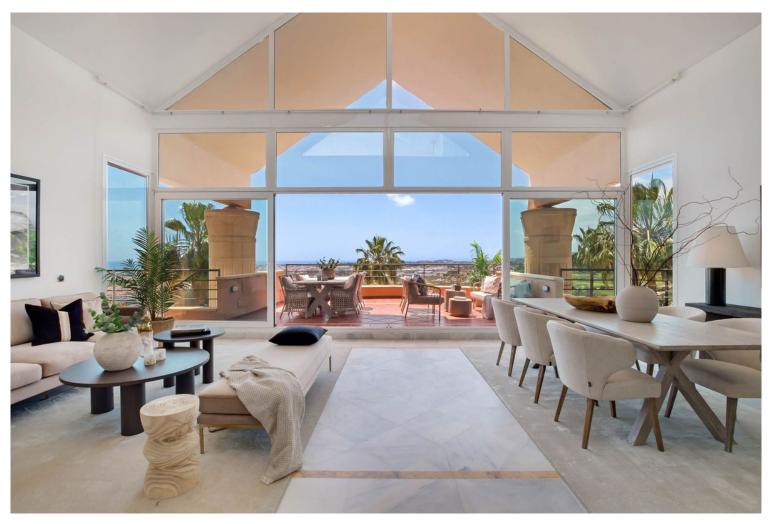

## ■■■■■■■■ IN NUEVA ANDALUCÍA

Elegant duplex penthouse in the popular Magna Marbella - complex in Nueva Andalucia, Marbella. West facing with panoramic views over Magna Golf, San Pedro de Alcantara and onto sea. On clear days especially during winter you even see Gibraltar in the background. Composed of a brand-new open plan kitchen with breakfast table and living room with dining area, double height ceiling and access to ample partly covered, partly open terrace. The master bedroom suite offers full privacy and direct access to the 54m2 large terrace. Another 3 bedrooms are also situated on this level, sharing a large family bathroom. Upstairs is the 148m2 large sundeck surrounding the brand-new private plunge pool. Also, from here are even more commanding views, including to Marbella's famous mountain "La Concha". SPECS include alarm system, A/C hot & cold, under floor heating throughout, buil...