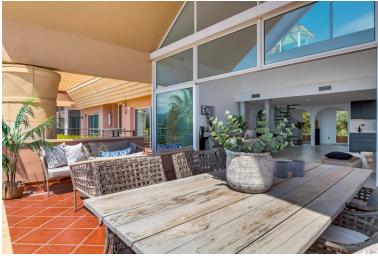

## ■■■■■■■■ IN NUEVA ANDALUCÍA

Elegant duplex penthouse in the popular Magna Marbella - complex in Nueva Andalucia, Marbella. West facing with panoramic views over Magna Golf, San Pedro de Alcantara and onto sea. On clear days especially during winter you even see Gibraltar in the background. Composed of a brand-new open plan kitchen with breakfast table and living room with dining area, double height ceiling and access to ample partly covered, partly open terrace. The master bedroom suite offers full privacy and direct access to the 54m2 large terrace. Another 3 bedrooms are also situated on this level, sharing a large family bathroom. Upstairs is the 148m2 large sundeck surrounding the brand-new private plunge pool. Also, from here are even more commanding views, including to Marbella's famous mountain "La Concha". SPECS include alarm system, A/C hot & cold, under floor heating throughout, buil...