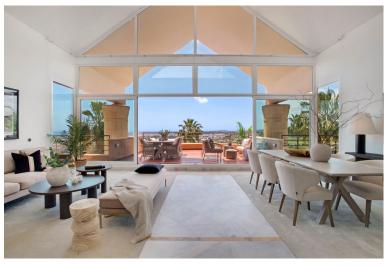

## ■■■■■■■■ IN NUEVA ANDALUCÍA

Elegant duplex penthouse in the popular Magna Marbella - complex in Nueva Andalucia, Marbella. West facing with panoramic views over Magna Golf, San Pedro de Alcantara and onto sea. On clear days especially during winter you even see Gibraltar in the background. Composed of a brand-new open plan kitchen with breakfast table and living room with dining area, double height ceiling and access to ample partly covered, partly open terrace. The master bedroom suite offers full privacy and direct access to the 54m2 large terrace. Another 3 bedrooms are also situated on this level, sharing a large family bathroom. Upstairs is the 148m2 large sundeck surrounding the brand-new private plunge pool. Also, from here are even more commanding views, including to Marbella's famous mountain "La Concha". SPECS include alarm system, A/C hot & cold, under floor heating throughout, buil...