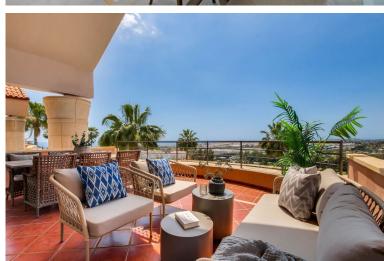

## ■■■■■■■■ IN NUEVA ANDALUCÍA

Elegant duplex penthouse in the popular Magna Marbella - complex in Nueva Andalucia, Marbella. West facing with panoramic views over Magna Golf, San Pedro de Alcantara and onto sea. On clear days especially during winter you even see Gibraltar in the background. Composed of a brand-new open plan kitchen with breakfast table and living room with dining area, double height ceiling and access to ample partly covered, partly open terrace. The master bedroom suite offers full privacy and direct access to the 54m2 large terrace. Another 3 bedrooms are also situated on this level, sharing a large family bathroom. Upstairs is the 148m2 large sundeck surrounding the brand-new private plunge pool. Also, from here are even more commanding views, including to Marbella's famous mountain "La Concha". SPECS include alarm system, A/C hot & cold, under floor heating throughout, buil...