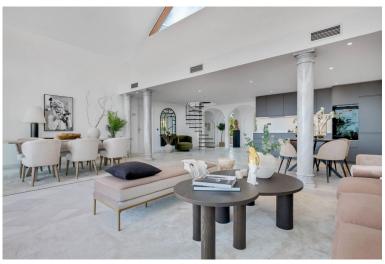

## ■■■■■■■■ IN NUEVA ANDALUCÍA

Elegant duplex penthouse in the popular Magna Marbella - complex in Nueva Andalucia, Marbella. West facing with panoramic views over Magna Golf, San Pedro de Alcantara and onto sea. On clear days especially during winter you even see Gibraltar in the background. Composed of a brand-new open plan kitchen with breakfast table and living room with dining area, double height ceiling and access to ample partly covered, partly open terrace. The master bedroom suite offers full privacy and direct access to the 54m2 large terrace. Another 3 bedrooms are also situated on this level, sharing a large family bathroom. Upstairs is the 148m2 large sundeck surrounding the brand-new private plunge pool. Also, from here are even more commanding views, including to Marbella's famous mountain "La Concha". SPECS include alarm system, A/C hot & cold, under floor heating throughout, buil...