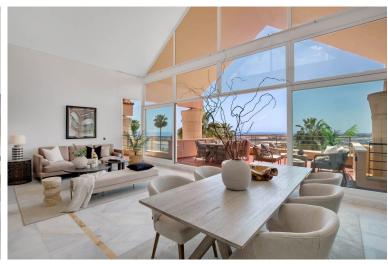

## ■■■■■■■■ IN NUEVA ANDALUCÍA

Elegant duplex penthouse in the popular Magna Marbella - complex in Nueva Andalucia, Marbella. West facing with panoramic views over Magna Golf, San Pedro de Alcantara and onto sea. On clear days especially during winter you even see Gibraltar in the background. Composed of a brand-new open plan kitchen with breakfast table and living room with dining area, double height ceiling and access to ample partly covered, partly open terrace. The master bedroom suite offers full privacy and direct access to the 54m2 large terrace. Another 3 bedrooms are also situated on this level, sharing a large family bathroom. Upstairs is the 148m2 large sundeck surrounding the brand-new private plunge pool. Also, from here are even more commanding views, including to Marbella's famous mountain "La Concha". SPECS include alarm system, A/C hot & cold, under floor heating throughout, buil...