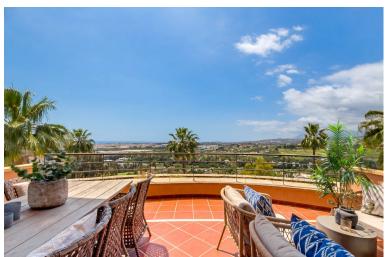

## ■■■■■■■■ IN NUEVA ANDALUCÍA

Elegant duplex penthouse in the popular Magna Marbella - complex in Nueva Andalucia, Marbella. West facing with panoramic views over Magna Golf, San Pedro de Alcantara and onto sea. On clear days especially during winter you even see Gibraltar in the background. Composed of a brand-new open plan kitchen with breakfast table and living room with dining area, double height ceiling and access to ample partly covered, partly open terrace. The master bedroom suite offers full privacy and direct access to the 54m2 large terrace. Another 3 bedrooms are also situated on this level, sharing a large family bathroom. Upstairs is the 148m2 large sundeck surrounding the brand-new private plunge pool. Also, from here are even more commanding views, including to Marbella's famous mountain "La Concha". SPECS include alarm system, A/C hot & cold, under floor heating throughout, buil...