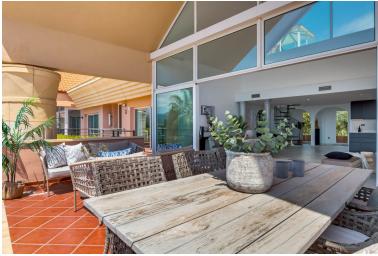

## ■■■■■■■ IN NUEVA ANDALUCÍA

Elegant duplex penthouse in the popular Magna Marbella - complex in Nueva Andalucia, Marbella. West facing with panoramic views over Magna Golf, San Pedro de Alcantara and onto sea. On clear days especially during winter you even see Gibraltar in the background. Composed of a brand-new open plan kitchen with breakfast table and living room with dining area, double height ceiling and access to ample partly covered, partly open terrace. The master bedroom suite offers full privacy and direct access to the 54m2 large terrace. Another 3 bedrooms are also situated on this level, sharing a large family bathroom. Upstairs is the 148m2 large sundeck surrounding the brand-new private plunge pool. Also, from here are even more commanding views, including to Marbella's famous mountain "La Concha". SPECS include alarm system, A/C hot & cold, under floor heating throughout, buil...