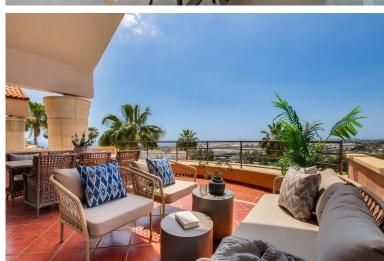

## ■■■■■■■ IN NUEVA ANDALUCÍA

Elegant duplex penthouse in the popular Magna Marbella - complex in Nueva Andalucia, Marbella. West facing with panoramic views over Magna Golf, San Pedro de Alcantara and onto sea. On clear days especially during winter you even see Gibraltar in the background. Composed of a brand-new open plan kitchen with breakfast table and living room with dining area, double height ceiling and access to ample partly covered, partly open terrace. The master bedroom suite offers full privacy and direct access to the 54m2 large terrace. Another 3 bedrooms are also situated on this level, sharing a large family bathroom. Upstairs is the 148m2 large sundeck surrounding the brand-new private plunge pool. Also, from here are even more commanding views, including to Marbella's famous mountain "La Concha". SPECS include alarm system, A/C hot & cold, under floor heating throughout, buil...