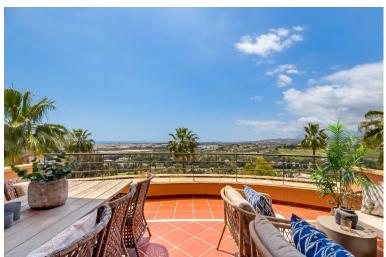

## ■■■■■■■ IN NUEVA ANDALUCÍA

Elegant duplex penthouse in the popular Magna Marbella - complex in Nueva Andalucia, Marbella. West facing with panoramic views over Magna Golf, San Pedro de Alcantara and onto sea. On clear days especially during winter you even see Gibraltar in the background. Composed of a brand-new open plan kitchen with breakfast table and living room with dining area, double height ceiling and access to ample partly covered, partly open terrace. The master bedroom suite offers full privacy and direct access to the 54m2 large terrace. Another 3 bedrooms are also situated on this level, sharing a large family bathroom. Upstairs is the 148m2 large sundeck surrounding the brand-new private plunge pool. Also, from here are even more commanding views, including to Marbella's famous mountain "La Concha". SPECS include alarm system, A/C hot & cold, under floor heating throughout, buil...