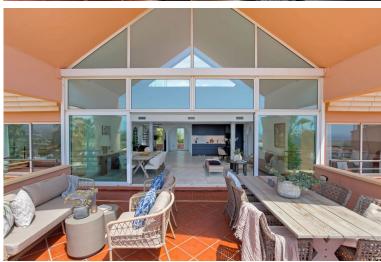

## ■■■■■■■ IN NUEVA ANDALUCÍA

Elegant duplex penthouse in the popular Magna Marbella - complex in Nueva Andalucia, Marbella. West facing with panoramic views over Magna Golf, San Pedro de Alcantara and onto sea. On clear days especially during winter you even see Gibraltar in the background. Composed of a brand-new open plan kitchen with breakfast table and living room with dining area, double height ceiling and access to ample partly covered, partly open terrace. The master bedroom suite offers full privacy and direct access to the 54m2 large terrace. Another 3 bedrooms are also situated on this level, sharing a large family bathroom. Upstairs is the 148m2 large sundeck surrounding the brand-new private plunge pool. Also, from here are even more commanding views, including to Marbella's famous mountain "La Concha". SPECS include alarm system, A/C hot & cold, under floor heating throughout, buil...