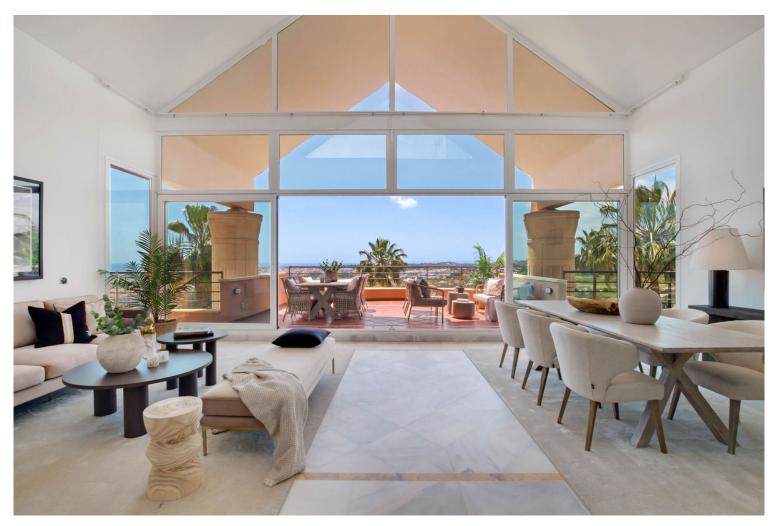

## ■■■■■■■ IN NUEVA ANDALUCÍA

Elegant duplex penthouse in the popular Magna Marbella - complex in Nueva Andalucia, Marbella. West facing with panoramic views over Magna Golf, San Pedro de Alcantara and onto sea. On clear days especially during winter you even see Gibraltar in the background. Composed of a brand-new open plan kitchen with breakfast table and living room with dining area, double height ceiling and access to ample partly covered, partly open terrace. The master bedroom suite offers full privacy and direct access to the 54m2 large terrace. Another 3 bedrooms are also situated on this level, sharing a large family bathroom. Upstairs is the 148m2 large sundeck surrounding the brand-new private plunge pool. Also, from here are even more commanding views, including to Marbella's famous mountain "La Concha". SPECS include alarm system, A/C hot & cold, under floor heating throughout, buil...