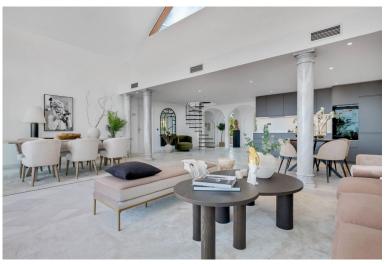

## ■■■■■■■ IN NUEVA ANDALUCÍA

Elegant duplex penthouse in the popular Magna Marbella - complex in Nueva Andalucia, Marbella. West facing with panoramic views over Magna Golf, San Pedro de Alcantara and onto sea. On clear days especially during winter you even see Gibraltar in the background. Composed of a brand-new open plan kitchen with breakfast table and living room with dining area, double height ceiling and access to ample partly covered, partly open terrace. The master bedroom suite offers full privacy and direct access to the 54m2 large terrace. Another 3 bedrooms are also situated on this level, sharing a large family bathroom. Upstairs is the 148m2 large sundeck surrounding the brand-new private plunge pool. Also, from here are even more commanding views, including to Marbella's famous mountain "La Concha". SPECS include alarm system, A/C hot & cold, under floor heating throughout, buil...