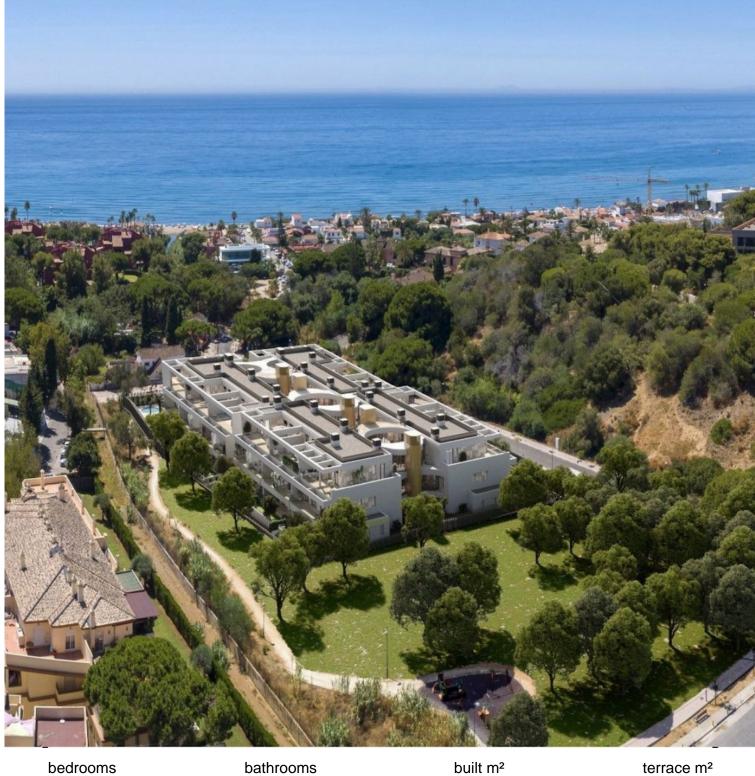

## 

2

3

built m² 149

terrace m<sup>2</sup> 18

info@grupoibercosta.com +34 95 120 45 51 +34 604 434 131

ELVIRIA

New complex is situated on Elviria Beach, within one of Marbella's most exclusive residential areas, just a 10-minute drive from Marbella city center and 30 minutes from Malaga International Airport. Elviria is renowned for hosting one of Costa del Sol's finest beaches, along with a wide array of gastronomic, entertainment, and golf offerings, featuring some of the region's premier courses such as Santa Maria, Santa Clara, Rio Real, and Marbella Golf, among others .The developer has recently completed a new complex named Estrella del Mar, positioned along the shoreline just a few minutes' stroll from a splendid beach. Constructed in a modern style employing cutting-edge technologies.At Estrella del Mar, the communal areas of the urbanization have been maximized, affording individuality and open volumes to the primary spaces. We present to you a new exclusive apartmen...