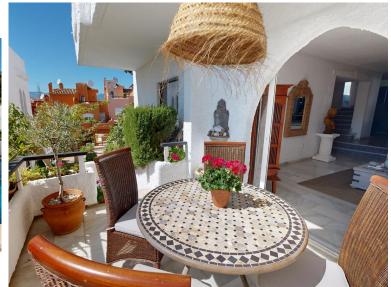

## ■■■■■■■■■■■ IN NUEVA ANDALUCÍA

Elegant West facing 2 bed apartment in Aloha, walking distance to shops, restaurants and the new promenade that is coming soon. Decorated in stylish manner that complements the unique style of the development. It is in an excellent condition and ready to move in. With an an open plan kitchen that leads onto a comfortable dining and living area. The living area opens up onto an elevated south west facing terrace that is perfect for the afternoon sun. The 2 bedrooms and 2 bathrooms are both ensuite. Both bathrooms have been recently renovated in a modern yet elegant style, the main bedroom is at a slightly lower level than the living room and the guest bedroom slightly higher. Constructed in a traditional Andalucian white style with a strong Moorish influence, it is is located in the heart of one of the most exclusive residential areas of Aloha, Atalaya de Rio Verde. A short walki...