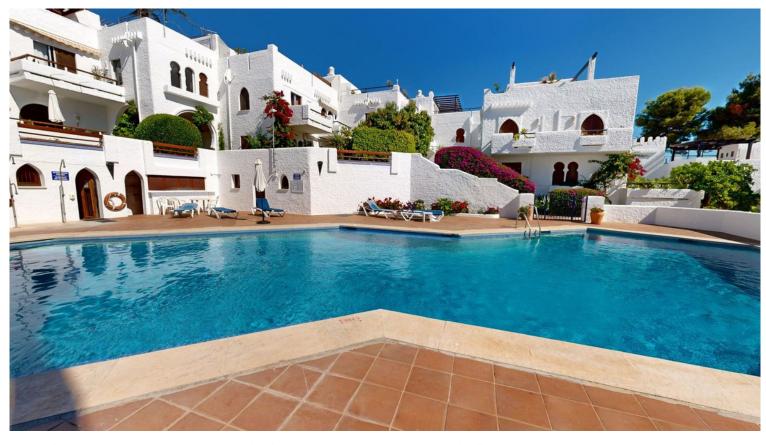

## ■■■■■■■■■■■ IN NUEVA ANDALUCÍA

Elegant West facing 2 bed apartment in Aloha, walking distance to shops, restaurants and the new promenade that is coming soon. Decorated in stylish manner that complements the unique style of the development. It is in an excellent condition and ready to move in. With an an open plan kitchen that leads onto a comfortable dining and living area. The living area opens up onto an elevated south west facing terrace that is perfect for the afternoon sun. The 2 bedrooms and 2 bathrooms are both ensuite. Both bathrooms have been recently renovated in a modern yet elegant style, the main bedroom is at a slightly lower level than the living room and the guest bedroom slightly higher. Constructed in a traditional Andalucian white style with a strong Moorish influence, it is is located in the heart of one of the most exclusive residential areas of Aloha, Atalaya de Rio Verde. A short walki...