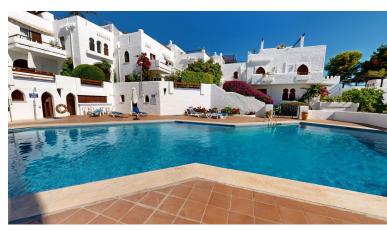

## ■■■■■■■■■■ IN NUEVA ANDALUCÍA

Elegant West facing 2 bed apartment in Aloha, walking distance to shops, restaurants and the new promenade that is coming soon. Decorated in stylish manner that complements the unique style of the development. It is in an excellent condition and ready to move in. With an an open plan kitchen that leads onto a comfortable dining and living area. The living area opens up onto an elevated south west facing terrace that is perfect for the afternoon sun. The 2 bedrooms and 2 bathrooms are both ensuite. Both bathrooms have been recently renovated in a modern yet elegant style, the main bedroom is at a slightly lower level than the living room and the guest bedroom slightly higher. Constructed in a traditional Andalucian white style with a strong Moorish influence, it is is located in the heart of one of the most exclusive residential areas of Aloha, Atalaya de Rio Verde. A short walki...