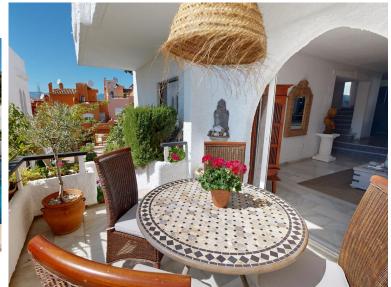

## ■■■■■■■■■■ IN NUEVA ANDALUCÍA

Elegant West facing 2 bed apartment in Aloha, walking distance to shops, restaurants and the new promenade that is coming soon. Decorated in stylish manner that complements the unique style of the development. It is in an excellent condition and ready to move in. With an an open plan kitchen that leads onto a comfortable dining and living area. The living area opens up onto an elevated south west facing terrace that is perfect for the afternoon sun. The 2 bedrooms and 2 bathrooms are both ensuite. Both bathrooms have been recently renovated in a modern yet elegant style, the main bedroom is at a slightly lower level than the living room and the guest bedroom slightly higher. Constructed in a traditional Andalucian white style with a strong Moorish influence, it is is located in the heart of one of the most exclusive residential areas of Aloha, Atalaya de Rio Verde. A short walki...