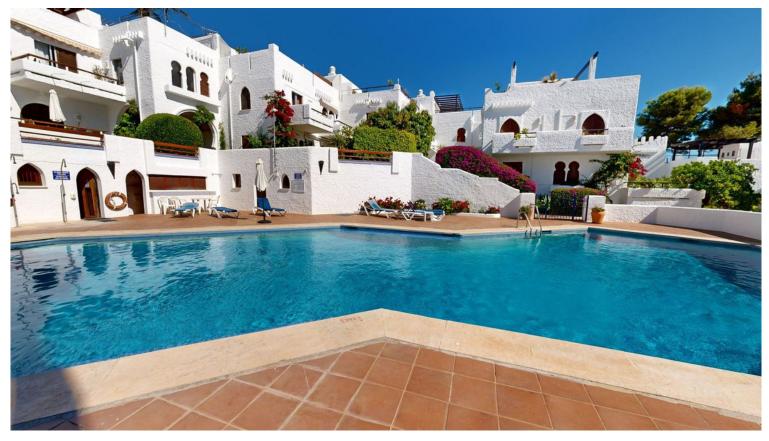

## ■■■■■■■■■■ IN NUEVA ANDALUCÍA

Elegant West facing 2 bed apartment in Aloha, walking distance to shops, restaurants and the new promenade that is coming soon. Decorated in stylish manner that complements the unique style of the development. It is in an excellent condition and ready to move in. With an an open plan kitchen that leads onto a comfortable dining and living area. The living area opens up onto an elevated south west facing terrace that is perfect for the afternoon sun. The 2 bedrooms and 2 bathrooms are both ensuite. Both bathrooms have been recently renovated in a modern yet elegant style, the main bedroom is at a slightly lower level than the living room and the guest bedroom slightly higher. Constructed in a traditional Andalucian white style with a strong Moorish influence, it is is located in the heart of one of the most exclusive residential areas of Aloha, Atalaya de Rio Verde. A short walki...