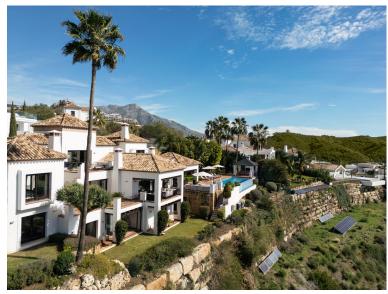

## BENAHAVÍS

bedrooms bathrooms built  $m^2$  terrace  $m^2$  plot  $m^2$  7 8 859 153 1740

## ■■■■■ IN BENAHAVÍS

Villa Magna is located within the secure confines of a gated community in the prestigious La Quinta 5-star golf resort, this villa enjoys a prime location that marries tranquility with unparalleled scenic beauty. Its exceptional positioning on a double elevated plot affords it breathtaking panoramic vistas of the sea and lush surroundings, complemented by unobstructed frontline views of the golf course. Just a stone's throw from the vibrant Puerto Banus, Villa Magna offers a serene oasis mere minutes from lively entertainment and shopping venues. Upon entering through the grand driveway, guests are greeted by a light-filled modern hallway with soaring double-height ceilings, setting the stage for an atmosphere of luxury and awe. The heart of the villa, a spacious yet inviting lounge, features a cozy open fireplace and seamlessly connects to the dining area and a state-of-the-art k...