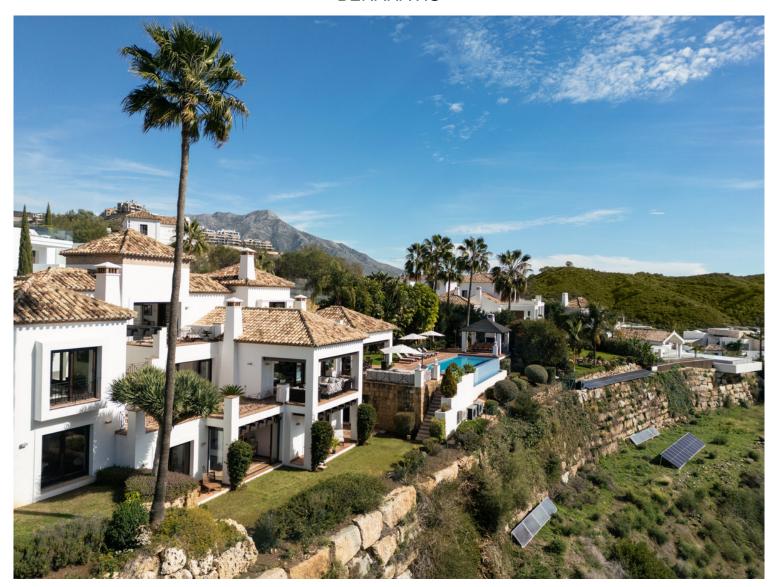

## BENAHAVÍS

bedrooms bathrooms built  $m^2$  terrace  $m^2$  plot  $m^2$  7 8 859 153 1740

## ■■■■■ IN BENAHAVÍS

Villa Magna is located within the secure confines of a gated community in the prestigious La Quinta 5-star golf resort, this villa enjoys a prime location that marries tranquility with unparalleled scenic beauty. Its exceptional positioning on a double elevated plot affords it breathtaking panoramic vistas of the sea and lush surroundings, complemented by unobstructed frontline views of the golf course. Just a stone's throw from the vibrant Puerto Banus, Villa Magna offers a serene oasis mere minutes from lively entertainment and shopping venues. Upon entering through the grand driveway, guests are greeted by a light-filled modern hallway with soaring double-height ceilings, setting the stage for an atmosphere of luxury and awe. The heart of the villa, a spacious yet inviting lounge, features a cozy open fireplace and seamlessly connects to the dining area and a state-of-the-art k...