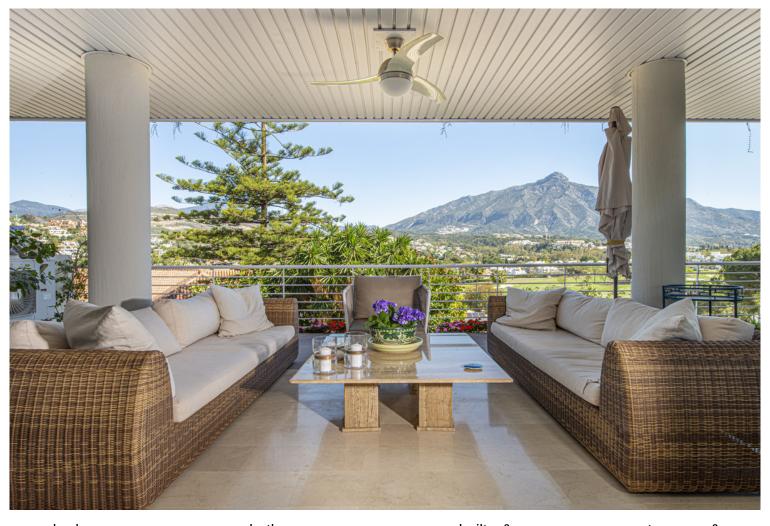

## ■■■■■■■■■ IN NUEVA ANDALUCÍA

Panoramic views of La Concha and the Las Brisas golf course, with partial sea views from the terrace, it is ideally located in between 4 different golf courses within less than a 5 minute drive: Las Brisas Golf Club, Magna Marbella Golf Club, Los Naranjos Golf Club, and Aloha Golf Club. To get to Puerto Banus and amenities it is only an 8 minute drive, with shops, supermarkets & restaurants being even closer. Built to high standards, this large 2 bedroom apartment offers a great layout combined with high quality finishes. The well maintained community with 24 hour security has two pools, one of them with a cover heating system, and a paddle court. It is ideal for living or renting out long-term as its central location within the Golf Valley makes it a fantastic and viable year-round investment. Included in the price are 2 parking spaces and a storage room.