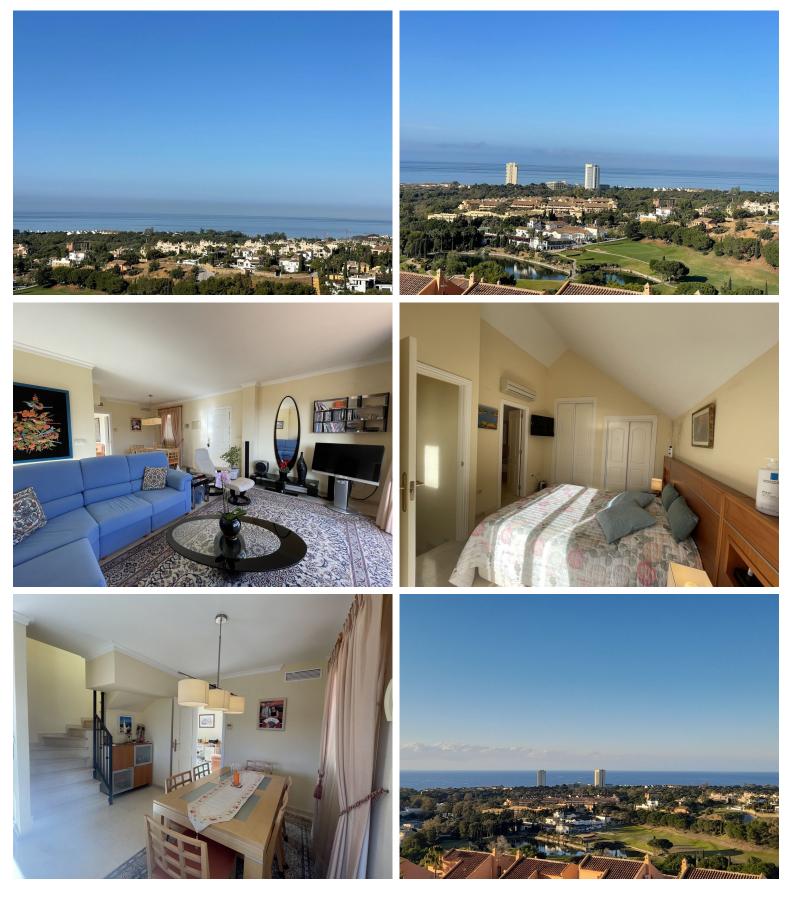

## IN ELVIRIA

BEST DUPLEX PENTHOUSE IN THE DEVELOPMENT. BREATHTAKING PANORAMIC SOUTH FACING SEA VIEWS, ENJOY SUNSETS AND SUNRISES AT THEIR BEST! REDUCED TO SELL, NO OFFERS ! This fabulous duplex penthouse has been owned since new and is the best location within the development. It has been well maintained and is immaculate. N.B. Whilst it is currently a 2 bed, it could easily be made into a 3 bedroomed apartment. This apartment has two large bedrooms and two good sized bathrooms. The living room is bright and airy and leads to a covered terrace that with permission from the community would make a wonderful addition to the living room if glass curtained, although this is not necessary. The wrap around terrace is wonderful and affords the best and most spectacular views. If you are searching for sea views LOOK NO FURTHER! This is the apartment for you ! At the beginning or end of the day, no nee...