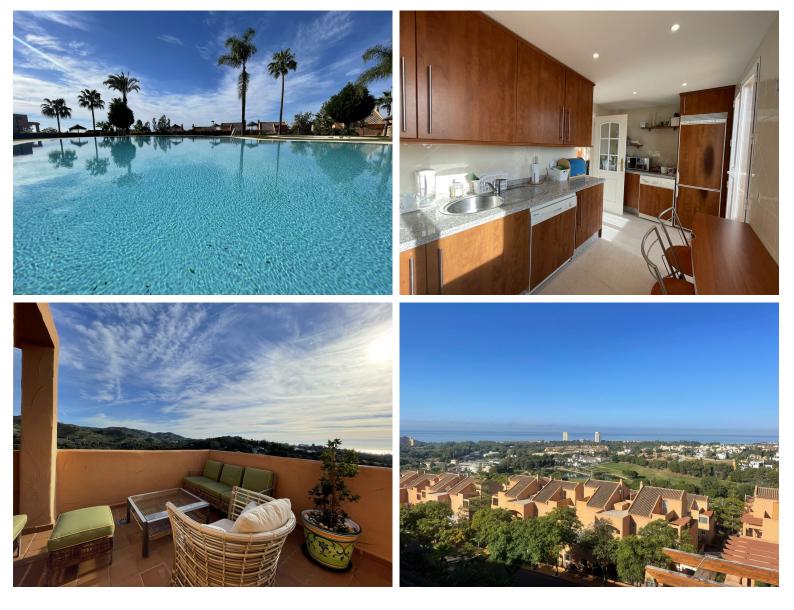

## IN ELVIRIA

BEST DUPLEX PENTHOUSE IN THE DEVELOPMENT. BREATHTAKING PANORAMIC SOUTH FACING SEA VIEWS, ENJOY SUNSETS AND SUNRISES AT THEIR BEST! REDUCED TO SELL, NO OFFERS ! This fabulous duplex penthouse has been owned since new and is the best location within the development. It has been well maintained and is immaculate. N.B. Whilst it is currently a 2 bed, it could easily be made into a 3 bedroomed apartment. This apartment has two large bedrooms and two good sized bathrooms. The living room is bright and airy and leads to a covered terrace that with permission from the community would make a wonderful addition to the living room if glass curtained, although this is not necessary. The wrap around terrace is wonderful and affords the best and most spectacular views. If you are searching for sea views LOOK NO FURTHER! This is the apartment for you ! At the beginning or end of the day, no nee...