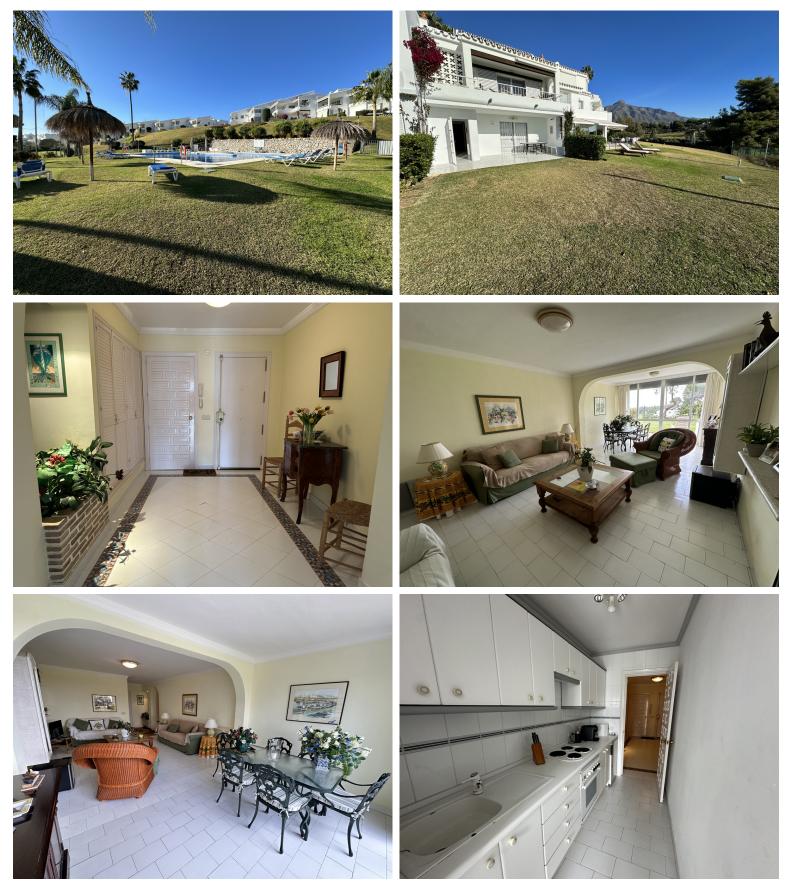

## IN NUEVA ANDALUCÍA

"Step into the lap of luxury living with our exquisite 3-bedroom ground floor apartment nestled within the prestigious Aloha Golf Resort in Nueva Andalucía. Perfectly positioned alongside the first line of the renowned Aloha Golf Course, this property offers not just a home, but a lifestyle of unparalleled elegance and convenience. With a total space of 150 m2, every corner of this residence exudes spaciousness and comfort. From the moment you enter, you're greeted by panoramic views stretching across La Concha Golf and the glistening sea, creating a breathtaking backdrop that you'll never tire of. While the apartment boasts a large pool and expansive community gardens, inviting you to bask in the beauty of the outdoors, it also presents an exciting opportunity for customization. Built in 1983, it awaits your personal touch, offering the chance to transform it into your...