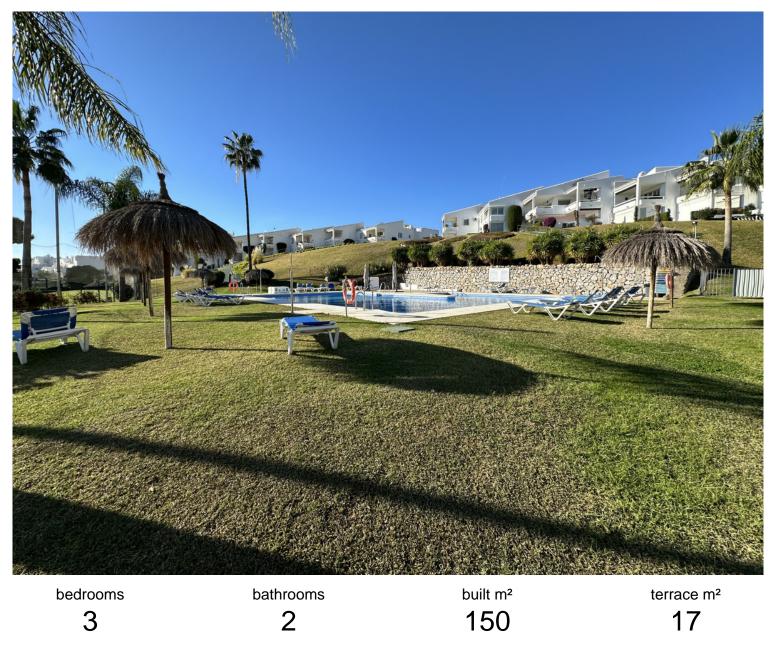

## IN NUEVA ANDALUCÍA

"Step into the lap of luxury living with our exquisite 3-bedroom ground floor apartment nestled within the prestigious Aloha Golf Resort in Nueva Andalucía. Perfectly positioned alongside the first line of the renowned Aloha Golf Course, this property offers not just a home, but a lifestyle of unparalleled elegance and convenience. With a total space of 150 m2, every corner of this residence exudes spaciousness and comfort. From the moment you enter, you're greeted by panoramic views stretching across La Concha Golf and the glistening sea, creating a breathtaking backdrop that you'll never tire of. While the apartment boasts a large pool and expansive community gardens, inviting you to bask in the beauty of the outdoors, it also presents an exciting opportunity for customization. Built in 1983, it awaits your personal touch, offering the chance to transform it into your...