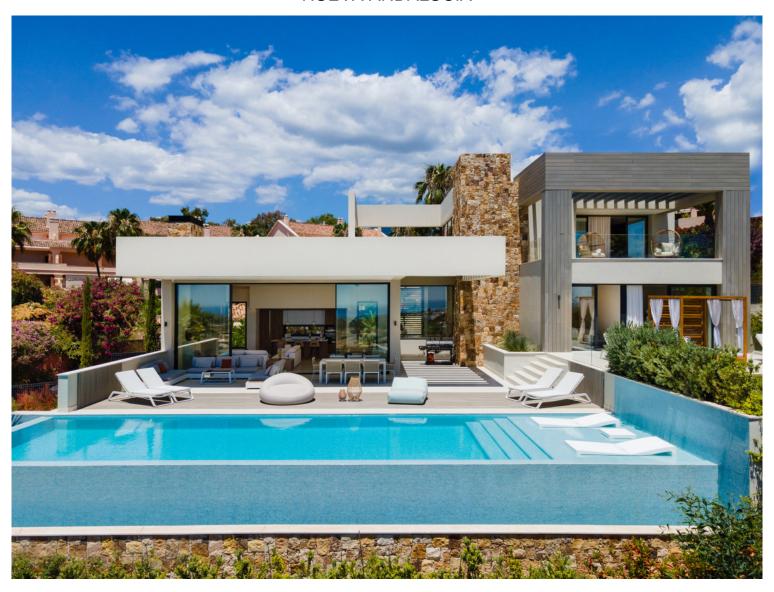

## ■■■■ IN NUEVA ANDALUCÍA

Set within a development of 5 brand new luxury villas, enjoys an elevated position within the prestigious Golf Valley of Nueva Andalucia, providing scenic mountain and sea views. Designed with a contemporary touch, it has been impeccably set to face the magnificent panoramic views towards the Mediterranean Sea, all the way to the African coastline. A seamless flow between exterior and interior areas, set the stage for the quintessential easy-going Mediterranean lifestyle. Surrounded by luscious tropical gardens, the large infinity swimming pool receives all the spotlight, giving the home an oasis feeling. The design principle for this contemporary estate is being at one with nature, complementing the needs of the changing seasons while making the most of Marbella's micro-climate. Every angle of the living/bedrooms areas have been thoughtfully designed to maximise its views, over t...