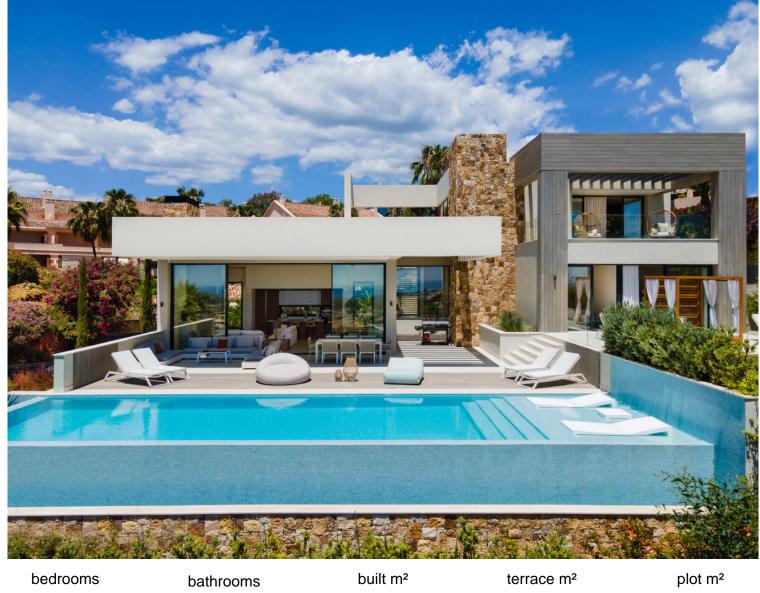

## **NUEVA ANDALUCÍA**

1 274 592 144 5

## ■■■■ IN NUEVA ANDALUCÍA

Set within a development of 5 brand new luxury villas, enjoys an elevated position within the prestigious Golf Valley of Nueva Andalucia, providing scenic mountain and sea views. Designed with a contemporary touch, it has been impeccably set to face the magnificent panoramic views towards the Mediterranean Sea, all the way to the African coastline. A seamless flow between exterior and interior areas, set the stage for the quintessential easy-going Mediterranean lifestyle. Surrounded by luscious tropical gardens, the large infinity swimming pool receives all the spotlight, giving the home an oasis feeling. The design principle for this contemporary estate is being at one with nature, complementing the needs of the changing seasons while making the most of Marbella's micro-climate. Every angle of the living/bedrooms areas have been thoughtfully designed to maximise its views, over t...