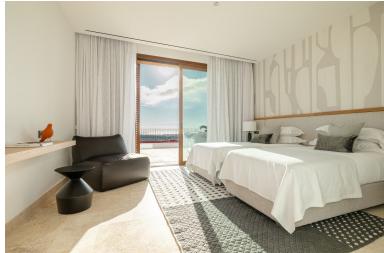

## IN ESTEPONA

As we step through the main door, we find ourselves in the welcoming entrance hallway, an ideal place to greet guests. Immediately to our left is the kitchen, a contemporary space with sleek counter tops and high-quality appliances. Notice the added convenience of a separate pantry for your provisions, allowing for a well-organized culinary area. Adjacent to the kitchen, we have a laundry room. This space is thoughtfully positioned to keep household tasks separate from the living areas, promoting a peaceful ambiance throughout the home. Moving forward, we enter the heart of the apartment: the open-plan dining and living area. This expansive space is bathed in natural light streaming in from the sliding doors that lead out to the covered terrace. It is a versatile area where one could host dinners, enjoy family time, or simply relax with a good book. Stepping outside onto the covered ...