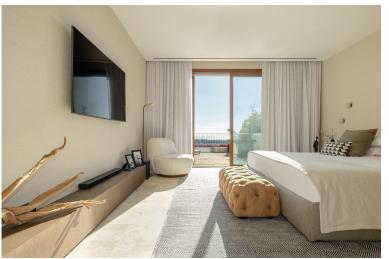

## IN ESTEPONA

As we step through the main door, we find ourselves in the welcoming entrance hallway, an ideal place to greet guests. Immediately to our left is the kitchen, a contemporary space with sleek counter tops and high-quality appliances. Notice the added convenience of a separate pantry for your provisions, allowing for a well-organized culinary area. Adjacent to the kitchen, we have a laundry room. This space is thoughtfully positioned to keep household tasks separate from the living areas, promoting a peaceful ambiance throughout the home. Moving forward, we enter the heart of the apartment: the open-plan dining and living area. This expansive space is bathed in natural light streaming in from the sliding doors that lead out to the covered terrace. It is a versatile area where one could host dinners, enjoy family time, or simply relax with a good book. Stepping outside onto the covered ...