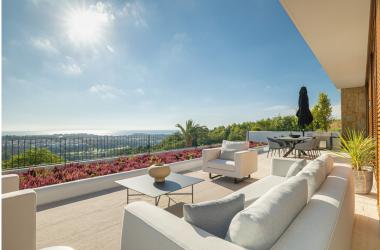

## IN ESTEPONA

As we step through the main door, we find ourselves in the welcoming entrance hallway, an ideal place to greet guests. Immediately to our left is the kitchen, a contemporary space with sleek counter tops and high-quality appliances. Notice the added convenience of a separate pantry for your provisions, allowing for a well-organized culinary area. Adjacent to the kitchen, we have a laundry room. This space is thoughtfully positioned to keep household tasks separate from the living areas, promoting a peaceful ambiance throughout the home. Moving forward, we enter the heart of the apartment: the open-plan dining and living area. This expansive space is bathed in natural light streaming in from the sliding doors that lead out to the covered terrace. It is a versatile area where one could host dinners, enjoy family time, or simply relax with a good book. Stepping outside onto the covered ...