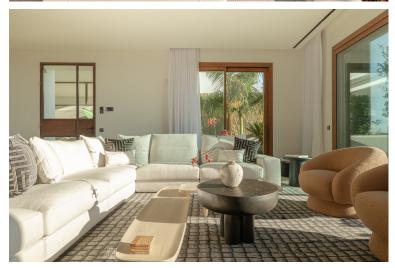

## IN ESTEPONA

As we step through the main door, we find ourselves in the welcoming entrance hallway, an ideal place to greet guests. Immediately to our left is the kitchen, a contemporary space with sleek counter tops and high-quality appliances. Notice the added convenience of a separate pantry for your provisions, allowing for a well-organized culinary area. Adjacent to the kitchen, we have a laundry room. This space is thoughtfully positioned to keep household tasks separate from the living areas, promoting a peaceful ambiance throughout the home. Moving forward, we enter the heart of the apartment: the open-plan dining and living area. This expansive space is bathed in natural light streaming in from the sliding doors that lead out to the covered terrace. It is a versatile area where one could host dinners, enjoy family time, or simply relax with a good book. Stepping outside onto the covered ...