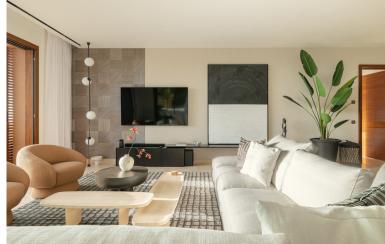

## IN ESTEPONA

As we step through the main door, we find ourselves in the welcoming entrance hallway, an ideal place to greet guests. Immediately to our left is the kitchen, a contemporary space with sleek counter tops and high-quality appliances. Notice the added convenience of a separate pantry for your provisions, allowing for a well-organized culinary area. Adjacent to the kitchen, we have a laundry room. This space is thoughtfully positioned to keep household tasks separate from the living areas, promoting a peaceful ambiance throughout the home. Moving forward, we enter the heart of the apartment: the open-plan dining and living area. This expansive space is bathed in natural light streaming in from the sliding doors that lead out to the covered terrace. It is a versatile area where one could host dinners, enjoy family time, or simply relax with a good book. Stepping outside onto the covered ...