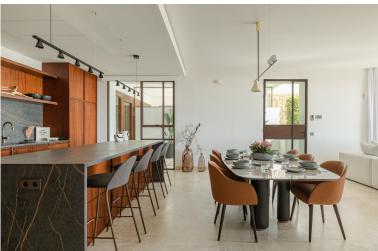

## IN ESTEPONA

As we step through the main door, we find ourselves in the welcoming entrance hallway, an ideal place to greet guests. Immediately to our left is the kitchen, a contemporary space with sleek counter tops and high-quality appliances. Notice the added convenience of a separate pantry for your provisions, allowing for a well-organized culinary area. Adjacent to the kitchen, we have a laundry room. This space is thoughtfully positioned to keep household tasks separate from the living areas, promoting a peaceful ambiance throughout the home. Moving forward, we enter the heart of the apartment: the open-plan dining and living area. This expansive space is bathed in natural light streaming in from the sliding doors that lead out to the covered terrace. It is a versatile area where one could host dinners, enjoy family time, or simply relax with a good book. Stepping outside onto the covered ...