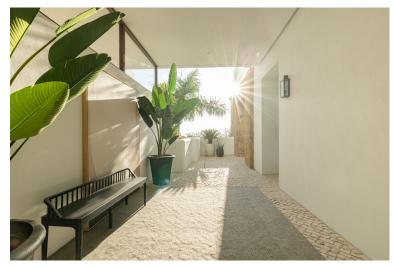

## IN ESTEPONA

As we step through the main door, we find ourselves in the welcoming entrance hallway, an ideal place to greet guests. Immediately to our left is the kitchen, a contemporary space with sleek counter tops and high-quality appliances. Notice the added convenience of a separate pantry for your provisions, allowing for a well-organized culinary area. Adjacent to the kitchen, we have a laundry room. This space is thoughtfully positioned to keep household tasks separate from the living areas, promoting a peaceful ambiance throughout the home. Moving forward, we enter the heart of the apartment: the open-plan dining and living area. This expansive space is bathed in natural light streaming in from the sliding doors that lead out to the covered terrace. It is a versatile area where one could host dinners, enjoy family time, or simply relax with a good book. Stepping outside onto the covered ...