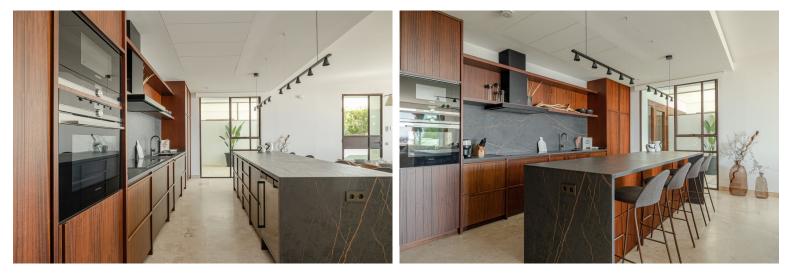

## IN ESTEPONA

As we step through the main door, we find ourselves in the welcoming entrance hallway, an ideal place to greet guests. Immediately to our left is the kitchen, a contemporary space with sleek counter tops and high-quality appliances. Notice the added convenience of a separate pantry for your provisions, allowing for a well-organized culinary area. Adjacent to the kitchen, we have a laundry room. This space is thoughtfully positioned to keep household tasks separate from the living areas, promoting a peaceful ambiance throughout the home. Moving forward, we enter the heart of the apartment: the open-plan dining and living area. This expansive space is bathed in natural light streaming in from the sliding doors that lead out to the covered terrace. It is a versatile area where one could host dinners, enjoy family time, or simply relax with a good book. Stepping outside onto the covered ...