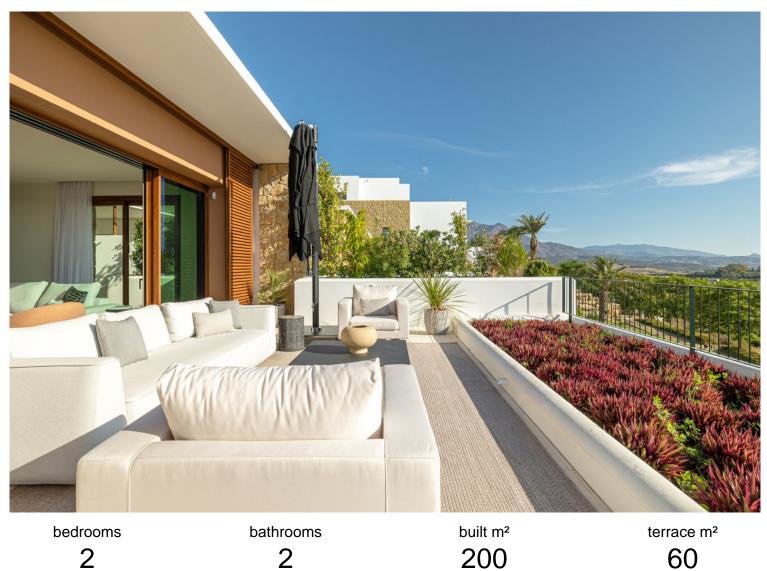

## IN ESTEPONA

As we step through the main door, we find ourselves in the welcoming entrance hallway, an ideal place to greet guests. Immediately to our left is the kitchen, a contemporary space with sleek counter tops and high-quality appliances. Notice the added convenience of a separate pantry for your provisions, allowing for a well-organized culinary area. Adjacent to the kitchen, we have a laundry room. This space is thoughtfully positioned to keep household tasks separate from the living areas, promoting a peaceful ambiance throughout the home. Moving forward, we enter the heart of the apartment: the open-plan dining and living area. This expansive space is bathed in natural light streaming in from the sliding doors that lead out to the covered terrace. It is a versatile area where one could host dinners, enjoy family time, or simply relax with a good book. Stepping outside onto the covered ...