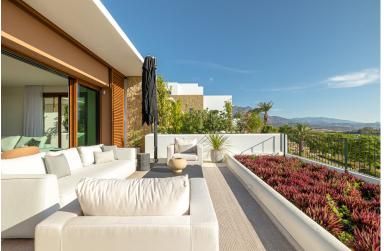

## IN ESTEPONA

As we step through the main door, we find ourselves in the welcoming entrance hallway, an ideal place to greet guests. Immediately to our left is the kitchen, a contemporary space with sleek counter tops and high-quality appliances. Notice the added convenience of a separate pantry for your provisions, allowing for a well-organized culinary area. Adjacent to the kitchen, we have a laundry room. This space is thoughtfully positioned to keep household tasks separate from the living areas, promoting a peaceful ambiance throughout the home. Moving forward, we enter the heart of the apartment: the open-plan dining and living area. This expansive space is bathed in natural light streaming in from the sliding doors that lead out to the covered terrace. It is a versatile area where one could host dinners, enjoy family time, or simply relax with a good book. Stepping outside onto the covered ...