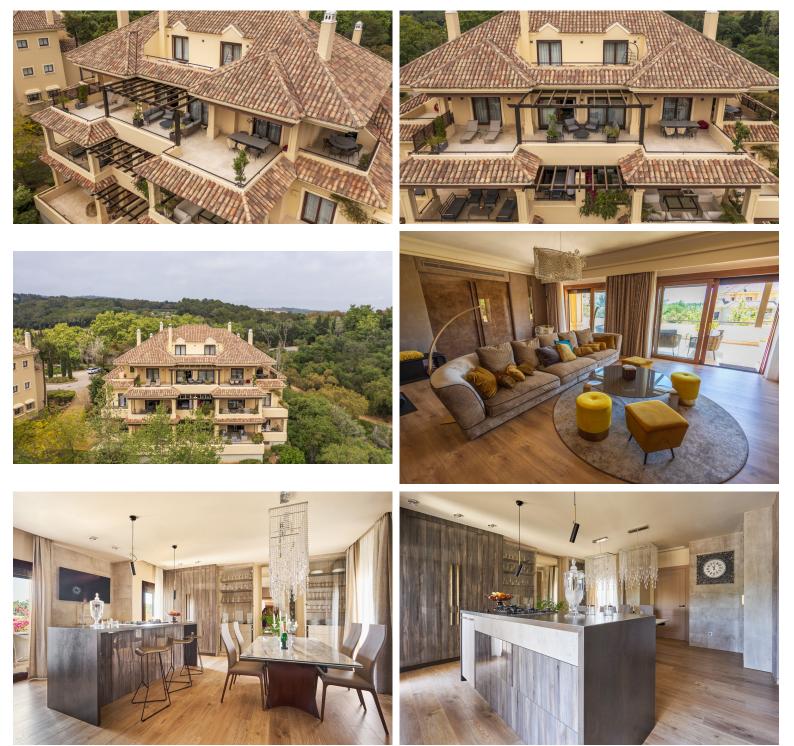

## IN SOTOGRANDE

Penthouse, Sotogrande, Costa del Sol. 4 Bedrooms, 5 Bathrooms, Built 340 m<sup>2</sup>, Terrace 192 m<sup>2</sup>. Setting : Close To Golf, Close To Schools, Urbanisation. Orientation : East, South, West. Condition : Excellent.Pool : Communal.Climate Control : Hot A/C, Fireplace, U/F Heating.Views : Panoramic, Forest. Features : Lift, Fitted Wardrobes, Near Transport, Private Terrace, Gym, Games Room, Storage Room, Utility Room, Jacuzzi, Barbeque, Double Glazing, 24 Hour Reception.Furniture : Fully Furnished.Kitchen : Fully Fitted.Garden : Communal. Security : Gated Complex, Entry Phone, Alarm System, 24 Hour Security. Parking : Underground, Garage, Street, More Than One, Private. Category : Bargain, Golf. Valgrande is located in an enviable location between the golf courses of Valderrama and San Roque Club, in Sotogrande Alto, surrounded by a total of 7 golf courses (3 of which are in the top 10 in Spain)....