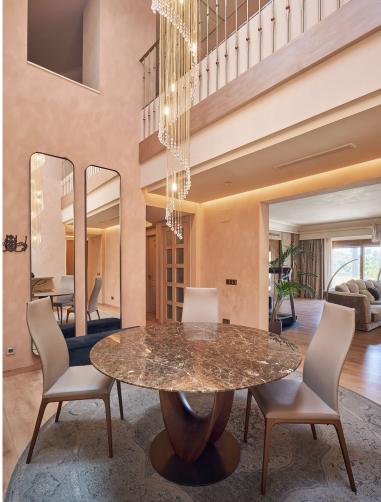

## IN SOTOGRANDE

Penthouse, Sotogrande, Costa del Sol. 4 Bedrooms, 5 Bathrooms, Built 340 m<sup>2</sup>, Terrace 192 m<sup>2</sup>. Setting : Close To Golf, Close To Schools, Urbanisation. Orientation : East, South, West. Condition : Excellent.Pool : Communal.Climate Control : Hot A/C, Fireplace, U/F Heating.Views : Panoramic, Forest. Features : Lift, Fitted Wardrobes, Near Transport, Private Terrace, Gym, Games Room, Storage Room, Utility Room, Jacuzzi, Barbeque, Double Glazing, 24 Hour Reception.Furniture : Fully Furnished.Kitchen : Fully Fitted.Garden : Communal. Security : Gated Complex, Entry Phone, Alarm System, 24 Hour Security. Parking : Underground, Garage, Street, More Than One, Private. Category : Bargain, Golf. Valgrande is located in an enviable location between the golf courses of Valderrama and San Roque Club, in Sotogrande Alto, surrounded by a total of 7 golf courses (3 of which are in the top 10 in Spain)....