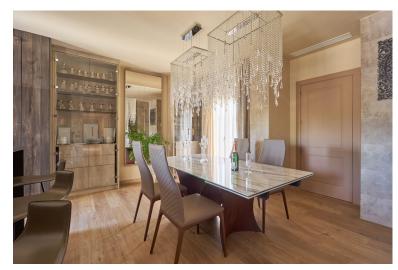

## IN SOTOGRANDE

Penthouse, Sotogrande, Costa del Sol. 4 Bedrooms, 5 Bathrooms, Built 340 m<sup>2</sup>, Terrace 192 m<sup>2</sup>. Setting : Close To Golf, Close To Schools, Urbanisation. Orientation : East, South, West. Condition : Excellent.Pool : Communal.Climate Control : Hot A/C, Fireplace, U/F Heating.Views : Panoramic, Forest. Features : Lift, Fitted Wardrobes, Near Transport, Private Terrace, Gym, Games Room, Storage Room, Utility Room, Jacuzzi, Barbeque, Double Glazing, 24 Hour Reception.Furniture : Fully Furnished.Kitchen : Fully Fitted.Garden : Communal. Security : Gated Complex, Entry Phone, Alarm System, 24 Hour Security. Parking : Underground, Garage, Street, More Than One, Private. Category : Bargain, Golf. Valgrande is located in an enviable location between the golf courses of Valderrama and San Roque Club, in Sotogrande Alto, surrounded by a total of 7 golf courses (3 of which are in the top 10 in Spain)....