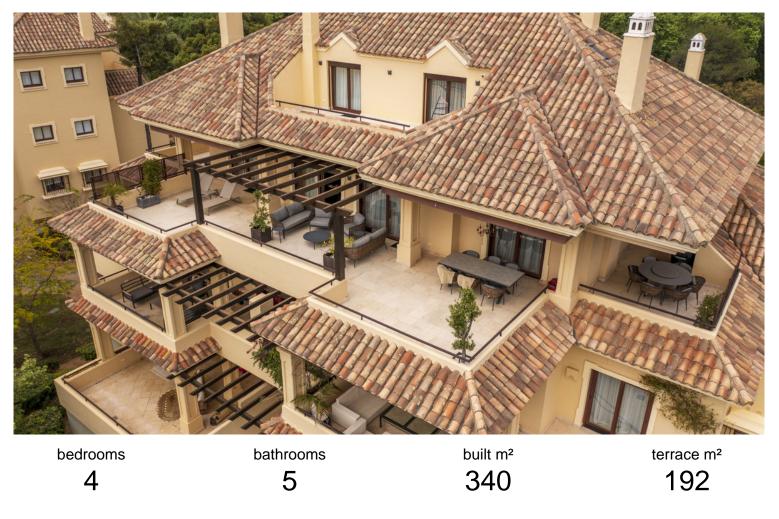

## IN SOTOGRANDE

Penthouse, Sotogrande, Costa del Sol. 4 Bedrooms, 5 Bathrooms, Built 340 m<sup>2</sup>, Terrace 192 m<sup>2</sup>. Setting : Close To Golf, Close To Schools, Urbanisation. Orientation : East, South, West. Condition : Excellent.Pool : Communal.Climate Control : Hot A/C, Fireplace, U/F Heating.Views : Panoramic, Forest. Features : Lift, Fitted Wardrobes, Near Transport, Private Terrace, Gym, Games Room, Storage Room, Utility Room, Jacuzzi, Barbeque, Double Glazing, 24 Hour Reception.Furniture : Fully Furnished.Kitchen : Fully Fitted.Garden : Communal. Security : Gated Complex, Entry Phone, Alarm System, 24 Hour Security. Parking : Underground, Garage, Street, More Than One, Private. Category : Bargain, Golf. Valgrande is located in an enviable location between the golf courses of Valderrama and San Roque Club, in Sotogrande Alto, surrounded by a total of 7 golf courses (3 of which are in the top 10 in Spain)....