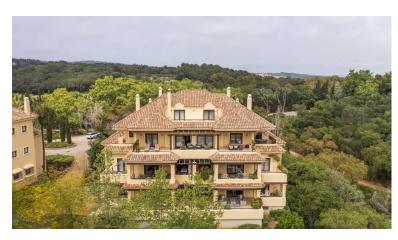

## ■■■■■■■■ IN SOTOGRANDE

Penthouse, Sotogrande, Costa del Sol. 4 Bedrooms, 5 Bathrooms, Built 340 m², Terrace 192 m². Setting: Close To Golf, Close To Schools, Urbanisation. Orientation: East, South, West. Condition: Excellent.Pool: Communal.Climate Control: Hot A/C, Fireplace, U/F Heating.Views: Panoramic, Forest. Features: Lift, Fitted Wardrobes, Near Transport, Private Terrace, Gym, Games Room, Storage Room, Utility Room, Jacuzzi, Barbeque, Double Glazing, 24 Hour Reception.Furniture: Fully Furnished.Kitchen: Fully Fitted.Garden: Communal. Security: Gated Complex, Entry Phone, Alarm System, 24 Hour Security. Parking: Underground, Garage, Street, More Than One, Private. Category: Bargain, Golf. Valgrande is located in an enviable location between the golf courses of Valderrama and San Roque Club, in Sotogrande Alto, surrounded by a total of 7 golf courses (3 of which are in the top 10 in Spain)....