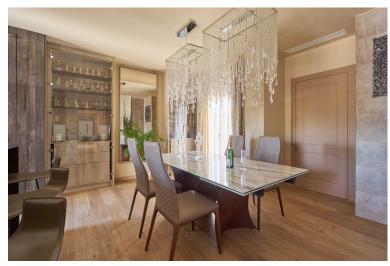

## ■■■■■■■■ IN SOTOGRANDE

Penthouse, Sotogrande, Costa del Sol. 4 Bedrooms, 5 Bathrooms, Built 340 m², Terrace 192 m². Setting: Close To Golf, Close To Schools, Urbanisation. Orientation: East, South, West. Condition: Excellent.Pool: Communal.Climate Control: Hot A/C, Fireplace, U/F Heating.Views: Panoramic, Forest. Features: Lift, Fitted Wardrobes, Near Transport, Private Terrace, Gym, Games Room, Storage Room, Utility Room, Jacuzzi, Barbeque, Double Glazing, 24 Hour Reception.Furniture: Fully Furnished.Kitchen: Fully Fitted.Garden: Communal. Security: Gated Complex, Entry Phone, Alarm System, 24 Hour Security. Parking: Underground, Garage, Street, More Than One, Private. Category: Bargain, Golf. Valgrande is located in an enviable location between the golf courses of Valderrama and San Roque Club, in Sotogrande Alto, surrounded by a total of 7 golf courses (3 of which are in the top 10 in Spain)....