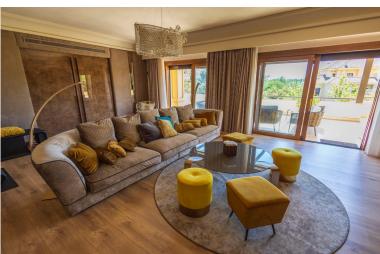

## ■■■■■■■■ IN SOTOGRANDE

Penthouse, Sotogrande, Costa del Sol. 4 Bedrooms, 5 Bathrooms, Built 340 m², Terrace 192 m². Setting: Close To Golf, Close To Schools, Urbanisation. Orientation: East, South, West. Condition: Excellent.Pool: Communal.Climate Control: Hot A/C, Fireplace, U/F Heating.Views: Panoramic, Forest. Features: Lift, Fitted Wardrobes, Near Transport, Private Terrace, Gym, Games Room, Storage Room, Utility Room, Jacuzzi, Barbeque, Double Glazing, 24 Hour Reception.Furniture: Fully Furnished.Kitchen: Fully Fitted.Garden: Communal. Security: Gated Complex, Entry Phone, Alarm System, 24 Hour Security. Parking: Underground, Garage, Street, More Than One, Private. Category: Bargain, Golf. Valgrande is located in an enviable location between the golf courses of Valderrama and San Roque Club, in Sotogrande Alto, surrounded by a total of 7 golf courses (3 of which are in the top 10 in Spain)....