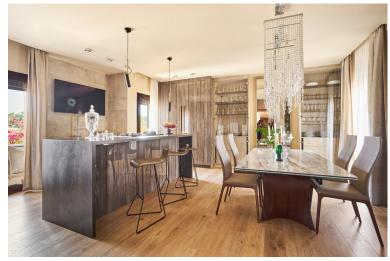

## ■■■■■■■■ IN SOTOGRANDE

Penthouse, Sotogrande, Costa del Sol. 4 Bedrooms, 5 Bathrooms, Built 340 m², Terrace 192 m². Setting: Close To Golf, Close To Schools, Urbanisation. Orientation: East, South, West. Condition: Excellent.Pool: Communal.Climate Control: Hot A/C, Fireplace, U/F Heating.Views: Panoramic, Forest. Features: Lift, Fitted Wardrobes, Near Transport, Private Terrace, Gym, Games Room, Storage Room, Utility Room, Jacuzzi, Barbeque, Double Glazing, 24 Hour Reception.Furniture: Fully Furnished.Kitchen: Fully Fitted.Garden: Communal. Security: Gated Complex, Entry Phone, Alarm System, 24 Hour Security. Parking: Underground, Garage, Street, More Than One, Private. Category: Bargain, Golf. Valgrande is located in an enviable location between the golf courses of Valderrama and San Roque Club, in Sotogrande Alto, surrounded by a total of 7 golf courses (3 of which are in the top 10 in Spain)....