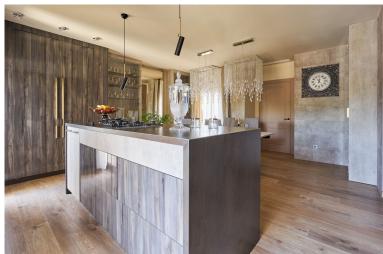

## ■■■■■■■■ IN SOTOGRANDE

Penthouse, Sotogrande, Costa del Sol. 4 Bedrooms, 5 Bathrooms, Built 340 m², Terrace 192 m². Setting: Close To Golf, Close To Schools, Urbanisation. Orientation: East, South, West. Condition: Excellent.Pool: Communal.Climate Control: Hot A/C, Fireplace, U/F Heating.Views: Panoramic, Forest. Features: Lift, Fitted Wardrobes, Near Transport, Private Terrace, Gym, Games Room, Storage Room, Utility Room, Jacuzzi, Barbeque, Double Glazing, 24 Hour Reception.Furniture: Fully Furnished.Kitchen: Fully Fitted.Garden: Communal. Security: Gated Complex, Entry Phone, Alarm System, 24 Hour Security. Parking: Underground, Garage, Street, More Than One, Private. Category: Bargain, Golf. Valgrande is located in an enviable location between the golf courses of Valderrama and San Roque Club, in Sotogrande Alto, surrounded by a total of 7 golf courses (3 of which are in the top 10 in Spain)....