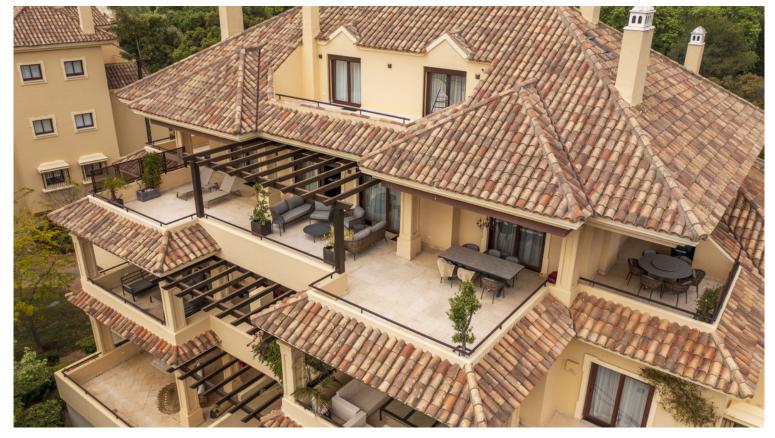

## ■■■■■■■■ IN SOTOGRANDE

Penthouse, Sotogrande, Costa del Sol. 4 Bedrooms, 5 Bathrooms, Built 340 m², Terrace 192 m². Setting: Close To Golf, Close To Schools, Urbanisation. Orientation: East, South, West. Condition: Excellent.Pool: Communal.Climate Control: Hot A/C, Fireplace, U/F Heating.Views: Panoramic, Forest. Features: Lift, Fitted Wardrobes, Near Transport, Private Terrace, Gym, Games Room, Storage Room, Utility Room, Jacuzzi, Barbeque, Double Glazing, 24 Hour Reception.Furniture: Fully Furnished.Kitchen: Fully Fitted.Garden: Communal. Security: Gated Complex, Entry Phone, Alarm System, 24 Hour Security. Parking: Underground, Garage, Street, More Than One, Private. Category: Bargain, Golf. Valgrande is located in an enviable location between the golf courses of Valderrama and San Roque Club, in Sotogrande Alto, surrounded by a total of 7 golf courses (3 of which are in the top 10 in Spain)....