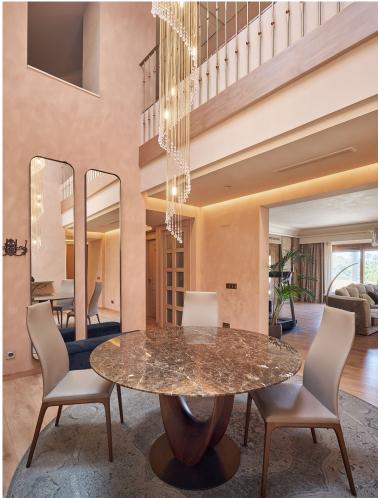

## ■■■■■■■■ IN SOTOGRANDE

Penthouse, Sotogrande, Costa del Sol. 4 Bedrooms, 5 Bathrooms, Built 340 m², Terrace 192 m². Setting: Close To Golf, Close To Schools, Urbanisation. Orientation: East, South, West. Condition: Excellent.Pool: Communal.Climate Control: Hot A/C, Fireplace, U/F Heating.Views: Panoramic, Forest. Features: Lift, Fitted Wardrobes, Near Transport, Private Terrace, Gym, Games Room, Storage Room, Utility Room, Jacuzzi, Barbeque, Double Glazing, 24 Hour Reception.Furniture: Fully Furnished.Kitchen: Fully Fitted.Garden: Communal. Security: Gated Complex, Entry Phone, Alarm System, 24 Hour Security. Parking: Underground, Garage, Street, More Than One, Private. Category: Bargain, Golf. Valgrande is located in an enviable location between the golf courses of Valderrama and San Roque Club, in Sotogrande Alto, surrounded by a total of 7 golf courses (3 of which are in the top 10 in Spain)....