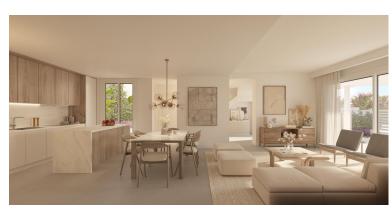

## **■■■** IN ELVIRIA

New Development: Prices from 830,000 € to 830,000 €. [Beds: 3 - 3] [Baths: 2 - 2] [Built size: 154.00 m2 - 154.00 m2] A new development of 52 townhouses, with 3 and 4 bedrooms on two levels, ground and first floor, with private garden, covered porch/terrace, pergola and two private parking spaces. The properties have spacious living rooms with open plan kitchens fully fitted and equipped with top of the range appliances; 2 or 3 bathrooms (master en-suite) and a guest toilet. All the properties have underfloor heating throughout the house and air condition by aerothermics, double glazing and an excellent layout. The private urbanization has a perimeter fence, large green areas, communal swimming pool, gym and co-working area.