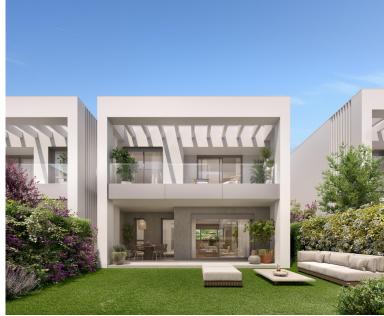

## **■■■** IN ELVIRIA

New Development: Prices from 830,000 € to 830,000 €. [Beds: 3 - 3] [Baths: 2 - 2] [Built size: 154.00 m2 - 154.00 m2] A new development of 52 townhouses, with 3 and 4 bedrooms on two levels, ground and first floor, with private garden, covered porch/terrace, pergola and two private parking spaces. The properties have spacious living rooms with open plan kitchens fully fitted and equipped with top of the range appliances; 2 or 3 bathrooms (master en-suite) and a guest toilet. All the properties have underfloor heating throughout the house and air condition by aerothermics, double glazing and an excellent layout. The private urbanization has a perimeter fence, large green areas, communal swimming pool, gym and co-working area.