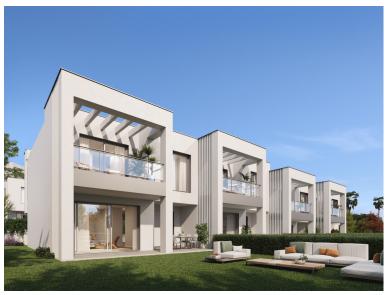

## **■■■** IN ELVIRIA

New Development: Prices from 830,000 € to 830,000 €. [Beds: 3 - 3] [Baths: 2 - 2] [Built size: 154.00 m2 - 154.00 m2] A new development of 52 townhouses, with 3 and 4 bedrooms on two levels, ground and first floor, with private garden, covered porch/terrace, pergola and two private parking spaces. The properties have spacious living rooms with open plan kitchens fully fitted and equipped with top of the range appliances; 2 or 3 bathrooms (master en-suite) and a guest toilet. All the properties have underfloor heating throughout the house and air condition by aerothermics, double glazing and an excellent layout. The private urbanization has a perimeter fence, large green areas, communal swimming pool, gym and co-working area.