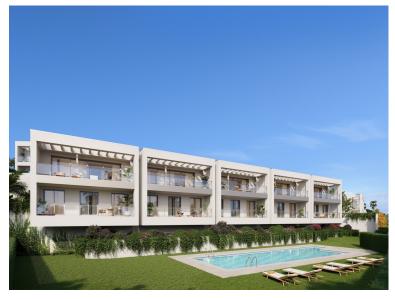

## **■■■** IN ELVIRIA

New Development: Prices from 830,000 € to 830,000 €. [Beds: 3 - 3] [Baths: 2 - 2] [Built size: 154.00 m2 - 154.00 m2] A new development of 52 townhouses, with 3 and 4 bedrooms on two levels, ground and first floor, with private garden, covered porch/terrace, pergola and two private parking spaces. The properties have spacious living rooms with open plan kitchens fully fitted and equipped with top of the range appliances; 2 or 3 bathrooms (master en-suite) and a guest toilet. All the properties have underfloor heating throughout the house and air condition by aerothermics, double glazing and an excellent layout. The private urbanization has a perimeter fence, large green areas, communal swimming pool, gym and co-working area.