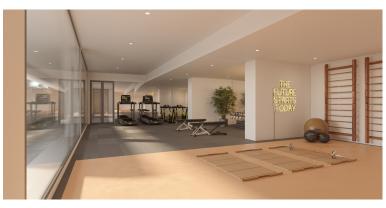

## **■■■** IN ELVIRIA

New Development: Prices from 830,000 € to 830,000 €. [Beds: 3 - 3] [Baths: 2 - 2] [Built size: 154.00 m2 - 154.00 m2] A new development of 52 townhouses, with 3 and 4 bedrooms on two levels, ground and first floor, with private garden, covered porch/terrace, pergola and two private parking spaces. The properties have spacious living rooms with open plan kitchens fully fitted and equipped with top of the range appliances; 2 or 3 bathrooms (master en-suite) and a guest toilet. All the properties have underfloor heating throughout the house and air condition by aerothermics, double glazing and an excellent layout. The private urbanization has a perimeter fence, large green areas, communal swimming pool, gym and co-working area.