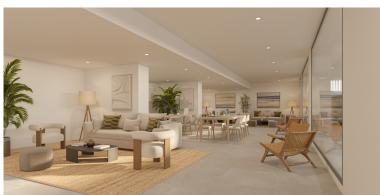

## **■■■** IN ELVIRIA

New Development: Prices from 830,000 € to 830,000 €. [Beds: 3 - 3] [Baths: 2 - 2] [Built size: 154.00 m2 - 154.00 m2] A new development of 52 townhouses, with 3 and 4 bedrooms on two levels, ground and first floor, with private garden, covered porch/terrace, pergola and two private parking spaces. The properties have spacious living rooms with open plan kitchens fully fitted and equipped with top of the range appliances; 2 or 3 bathrooms (master en-suite) and a guest toilet. All the properties have underfloor heating throughout the house and air condition by aerothermics, double glazing and an excellent layout. The private urbanization has a perimeter fence, large green areas, communal swimming pool, gym and co-working area.