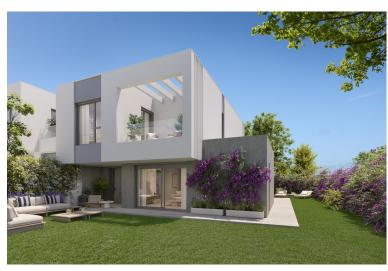

## **■■■** IN ELVIRIA

New Development: Prices from 830,000 € to 830,000 €. [Beds: 3 - 3] [Baths: 2 - 2] [Built size: 154.00 m2 - 154.00 m2] A new development of 52 townhouses, with 3 and 4 bedrooms on two levels, ground and first floor, with private garden, covered porch/terrace, pergola and two private parking spaces. The properties have spacious living rooms with open plan kitchens fully fitted and equipped with top of the range appliances; 2 or 3 bathrooms (master en-suite) and a guest toilet. All the properties have underfloor heating throughout the house and air condition by aerothermics, double glazing and an excellent layout. The private urbanization has a perimeter fence, large green areas, communal swimming pool, gym and co-working area.