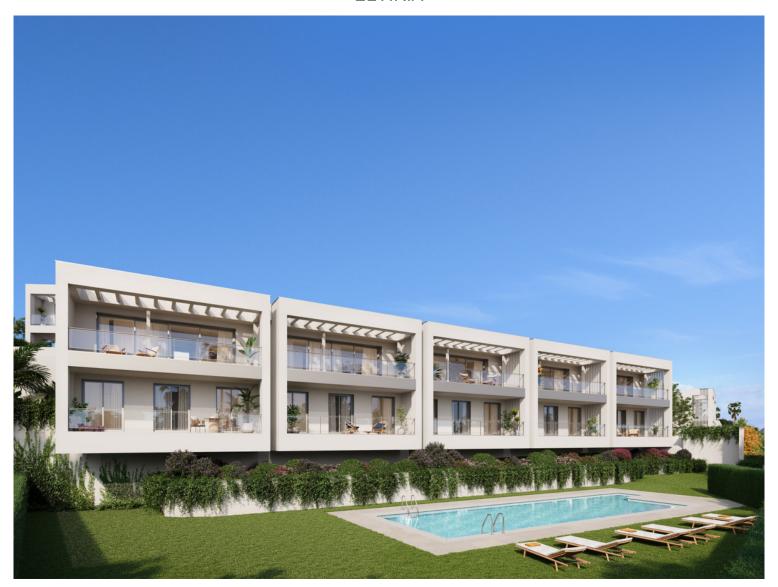

## **■■■** IN ELVIRIA

New Development: Prices from 830,000 € to 830,000 €. [Beds: 3 - 3] [Baths: 2 - 2] [Built size: 154.00 m2 - 154.00 m2] A new development of 52 townhouses, with 3 and 4 bedrooms on two levels, ground and first floor, with private garden, covered porch/terrace, pergola and two private parking spaces. The properties have spacious living rooms with open plan kitchens fully fitted and equipped with top of the range appliances; 2 or 3 bathrooms (master en-suite) and a guest toilet. All the properties have underfloor heating throughout the house and air condition by aerothermics, double glazing and an excellent layout. The private urbanization has a perimeter fence, large green areas, communal swimming pool, gym and co-working area.