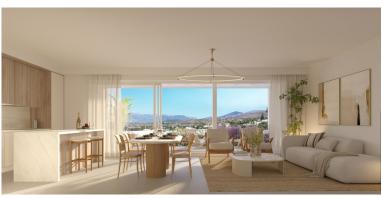

## **■■■** IN ELVIRIA

New Development: Prices from 830,000 € to 830,000 €. [Beds: 3 - 3] [Baths: 2 - 2] [Built size: 154.00 m2 - 154.00 m2] A new development of 52 townhouses, with 3 and 4 bedrooms on two levels, ground and first floor, with private garden, covered porch/terrace, pergola and two private parking spaces. The properties have spacious living rooms with open plan kitchens fully fitted and equipped with top of the range appliances; 2 or 3 bathrooms (master en-suite) and a guest toilet. All the properties have underfloor heating throughout the house and air condition by aerothermics, double glazing and an excellent layout. The private urbanization has a perimeter fence, large green areas, communal swimming pool, gym and co-working area.