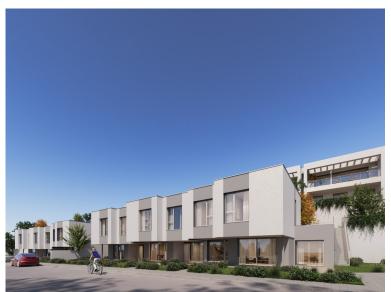

## **■■■** IN ELVIRIA

New Development: Prices from 830,000 € to 830,000 €. [Beds: 3 - 3] [Baths: 2 - 2] [Built size: 154.00 m2 - 154.00 m2] A new development of 52 townhouses, with 3 and 4 bedrooms on two levels, ground and first floor, with private garden, covered porch/terrace, pergola and two private parking spaces. The properties have spacious living rooms with open plan kitchens fully fitted and equipped with top of the range appliances; 2 or 3 bathrooms (master en-suite) and a guest toilet. All the properties have underfloor heating throughout the house and air condition by aerothermics, double glazing and an excellent layout. The private urbanization has a perimeter fence, large green areas, communal swimming pool, gym and co-working area.