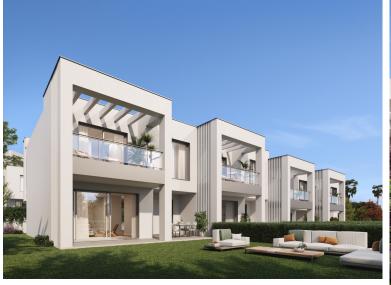

## ELVIRIA

IN ELVIRIA

New Development: Prices from  $830,000 \in to 830,000 \in$ . [Beds: 3 - 3] [Baths: 2 - 2] [Built size: 154.00 m2 - 154.00 m2] A new development of 52 townhouses, with 3 and 4 bedrooms on two levels, ground and first floor, with private garden, covered porch/terrace, pergola and two private parking spaces. The properties have spacious living rooms with open plan kitchens fully fitted and equipped with top of the range appliances; 2 or 3 bathrooms (master en-suite) and a guest toilet. All the properties have underfloor heating throughout the house and air condition by aerothermics, double glazing and an excellent layout. The private urbanization has a perimeter fence, large green areas, communal swimming pool, gym and co-working area.