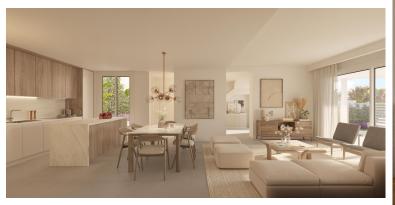

## ELVIRIA

IN ELVIRIA

New Development: Prices from  $830,000 \in to 830,000 \in$ . [Beds: 3 - 3] [Baths: 2 - 2] [Built size: 154.00 m2 - 154.00 m2] A new development of 52 townhouses, with 3 and 4 bedrooms on two levels, ground and first floor, with private garden, covered porch/terrace, pergola and two private parking spaces. The properties have spacious living rooms with open plan kitchens fully fitted and equipped with top of the range appliances; 2 or 3 bathrooms (master en-suite) and a guest toilet. All the properties have underfloor heating throughout the house and air condition by aerothermics, double glazing and an excellent layout. The private urbanization has a perimeter fence, large green areas, communal swimming pool, gym and co-working area.