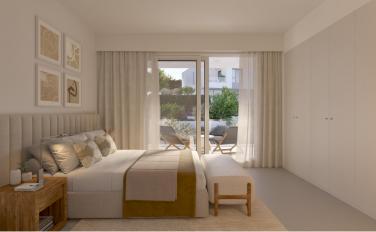

## ELVIRIA

IN ELVIRIA

New Development: Prices from  $830,000 \in to 830,000 \in$ . [Beds: 3 - 3] [Baths: 2 - 2] [Built size: 154.00 m2 - 154.00 m2] A new development of 52 townhouses, with 3 and 4 bedrooms on two levels, ground and first floor, with private garden, covered porch/terrace, pergola and two private parking spaces. The properties have spacious living rooms with open plan kitchens fully fitted and equipped with top of the range appliances; 2 or 3 bathrooms (master en-suite) and a guest toilet. All the properties have underfloor heating throughout the house and air condition by aerothermics, double glazing and an excellent layout. The private urbanization has a perimeter fence, large green areas, communal swimming pool, gym and co-working area.