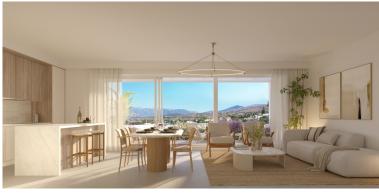

## ELVIRIA

IN ELVIRIA

New Development: Prices from  $830,000 \in to 830,000 \in$ . [Beds: 3 - 3] [Baths: 2 - 2] [Built size: 154.00 m2 - 154.00 m2] A new development of 52 townhouses, with 3 and 4 bedrooms on two levels, ground and first floor, with private garden, covered porch/terrace, pergola and two private parking spaces. The properties have spacious living rooms with open plan kitchens fully fitted and equipped with top of the range appliances; 2 or 3 bathrooms (master en-suite) and a guest toilet. All the properties have underfloor heating throughout the house and air condition by aerothermics, double glazing and an excellent layout. The private urbanization has a perimeter fence, large green areas, communal swimming pool, gym and co-working area.