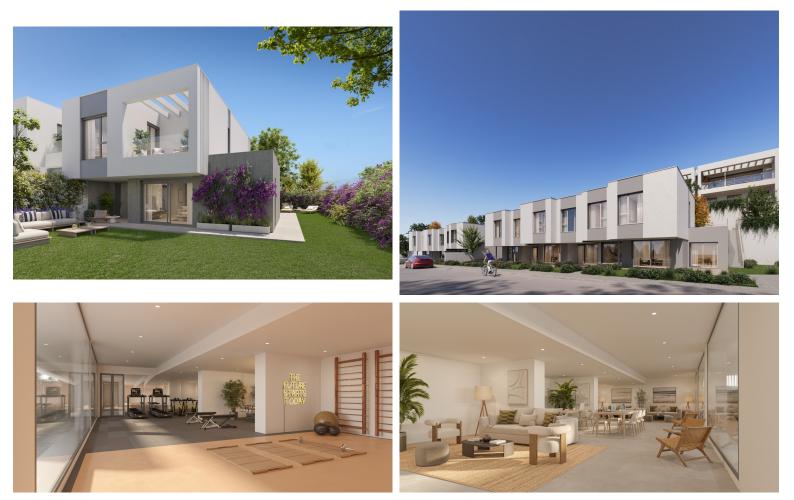

## ELVIRIA

IN ELVIRIA

New Development: Prices from  $830,000 \in to 830,000 \in$ . [Beds: 3 - 3] [Baths: 2 - 2] [Built size: 154.00 m2 - 154.00 m2] A new development of 52 townhouses, with 3 and 4 bedrooms on two levels, ground and first floor, with private garden, covered porch/terrace, pergola and two private parking spaces. The properties have spacious living rooms with open plan kitchens fully fitted and equipped with top of the range appliances; 2 or 3 bathrooms (master en-suite) and a guest toilet. All the properties have underfloor heating throughout the house and air condition by aerothermics, double glazing and an excellent layout. The private urbanization has a perimeter fence, large green areas, communal swimming pool, gym and co-working area.