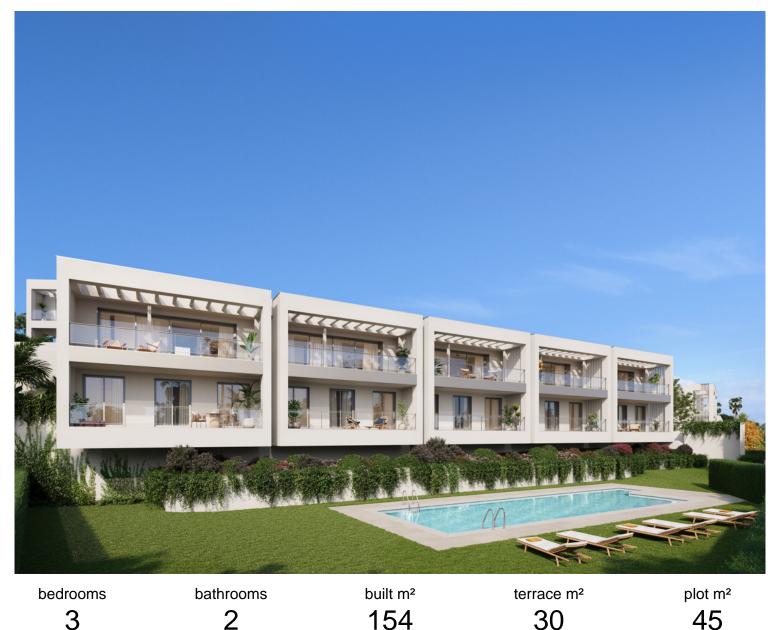

## ELVIRIA

IN ELVIRIA

New Development: Prices from  $830,000 \in to 830,000 \in$ . [Beds: 3 - 3] [Baths: 2 - 2] [Built size: 154.00 m2 - 154.00 m2] A new development of 52 townhouses, with 3 and 4 bedrooms on two levels, ground and first floor, with private garden, covered porch/terrace, pergola and two private parking spaces. The properties have spacious living rooms with open plan kitchens fully fitted and equipped with top of the range appliances; 2 or 3 bathrooms (master en-suite) and a guest toilet. All the properties have underfloor heating throughout the house and air condition by aerothermics, double glazing and an excellent layout. The private urbanization has a perimeter fence, large green areas, communal swimming pool, gym and co-working area.