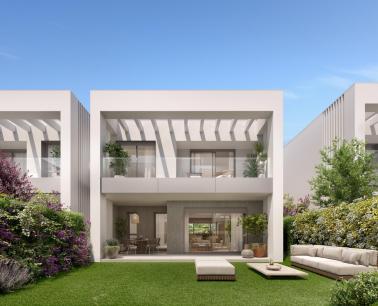

## ELVIRIA

IN ELVIRIA

New Development: Prices from  $830,000 \in to 830,000 \in$ . [Beds: 3 - 3] [Baths: 2 - 2] [Built size: 154.00 m2 - 154.00 m2] A new development of 52 townhouses, with 3 and 4 bedrooms on two levels, ground and first floor, with private garden, covered porch/terrace, pergola and two private parking spaces. The properties have spacious living rooms with open plan kitchens fully fitted and equipped with top of the range appliances; 2 or 3 bathrooms (master en-suite) and a guest toilet. All the properties have underfloor heating throughout the house and air condition by aerothermics, double glazing and an excellent layout. The private urbanization has a perimeter fence, large green areas, communal swimming pool, gym and co-working area.