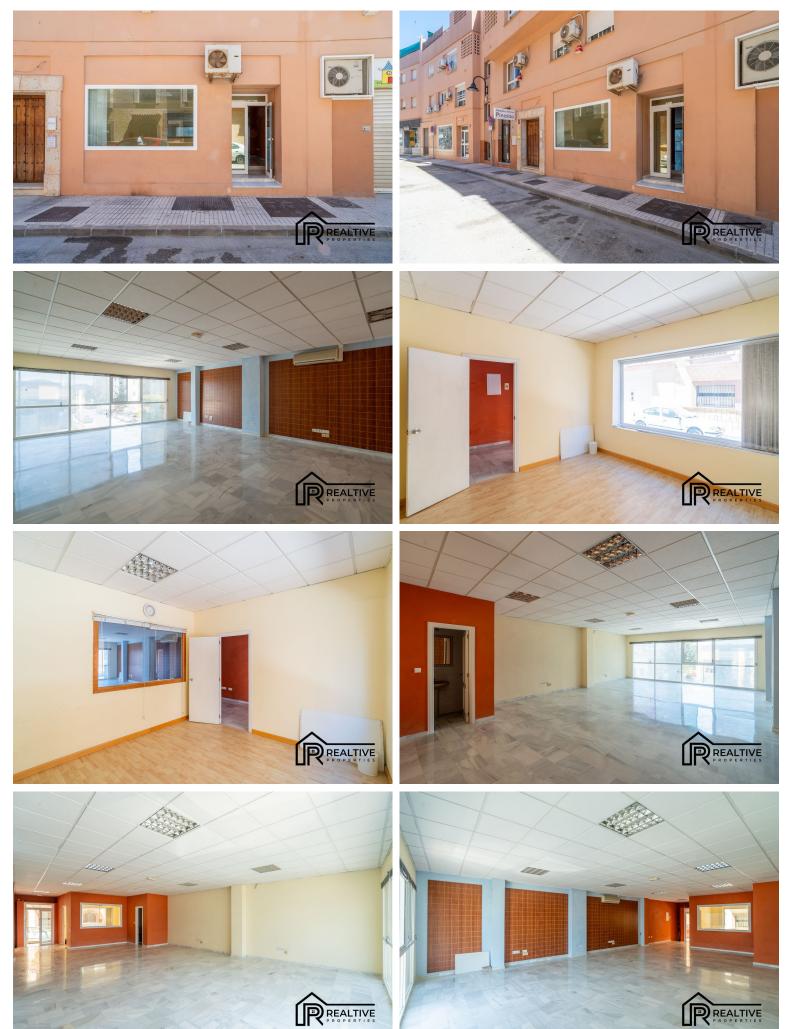

## **BESSELES** IN LAS LAGUNAS

Exceptional Commercial Space Convertible to Residential with Dual Display Windows An unparalleled opportunity on the market: a commercial space approved for conversion into a residential unit by a certified architect. This property stands out for its exceptional brightness, attributed to display windows at both ends of the space. The street-level entrance enhances accessibility and visibility, while the rear display window, situated at the height of a first floor, provides privacy and unobstructed views. The west-facing orientation of the space ensures pleasant afternoon sunlight, perfect for enjoying the sunset. This versatile space is ideally suited for a variety of businesses, excluding hospitality. Possible uses include professional offices (lawyers, architects, consultants), design studios, art galleries, specialty shops (boutiques, tech stores), beauty and wellness centers, and...