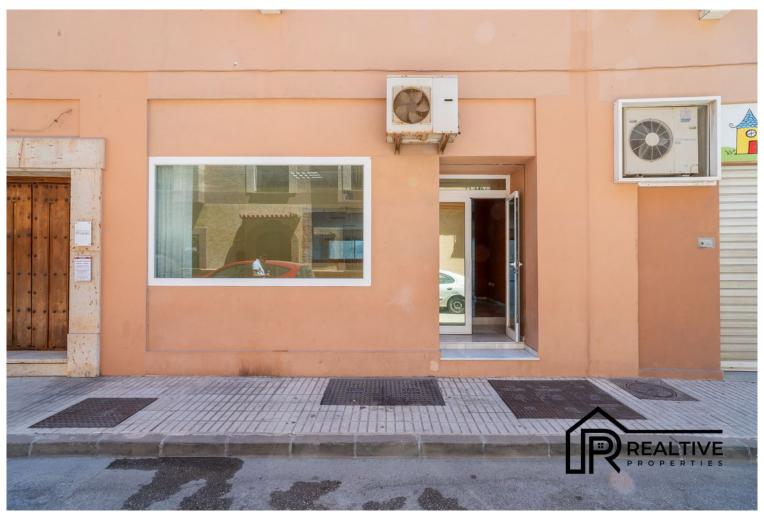

## **BESSELES** IN LAS LAGUNAS

Exceptional Commercial Space Convertible to Residential with Dual Display Windows An unparalleled opportunity on the market: a commercial space approved for conversion into a residential unit by a certified architect. This property stands out for its exceptional brightness, attributed to display windows at both ends of the space. The street-level entrance enhances accessibility and visibility, while the rear display window, situated at the height of a first floor, provides privacy and unobstructed views. The west-facing orientation of the space ensures pleasant afternoon sunlight, perfect for enjoying the sunset. This versatile space is ideally suited for a variety of businesses, excluding hospitality. Possible uses include professional offices (lawyers, architects, consultants), design studios, art galleries, specialty shops (boutiques, tech stores), beauty and wellness centers, and...