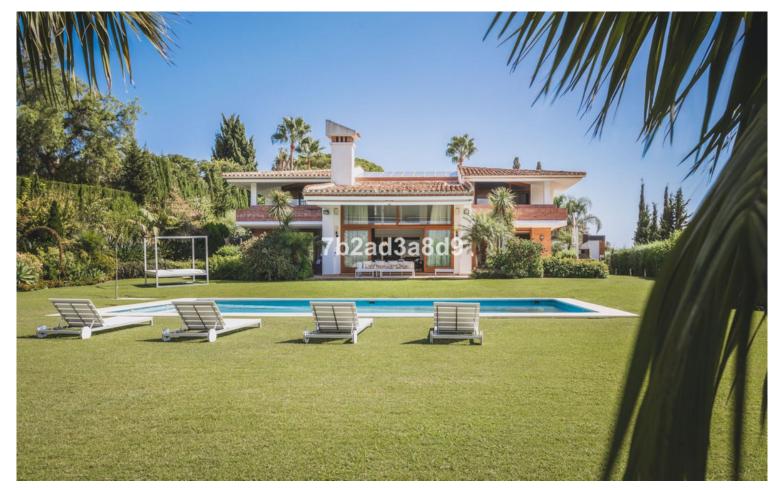

## ■■■■ IN HACIENDA LAS CHAPAS

MODERN DESIGN VILLA IN THE PRESTIGIOUS HACIENDA LAS CHAPAS WITH SOUTH WEST ORIENTATION This is a new listing on the market, a grand design villa with open views to the mountains and sea views from the top floor. Although it was built in 2002 it has avantgarde architecture design features which makes this a very unique and stylish property. As you enter the property you will find and ample off-street parking for 8 cars, as well as covered garage for 2 cars and mature gardens surrounding the parking area. Waling into the property through its hugh entrance door, you encounter a contemporary stair case with marble steps and a glass balustrade which leads you to the ample bedroom areas on the top floor, all with direct access to private covered terraces enjoying fantastic sea and mountain views. Down in the ground floor area, you will find a separate large dinning room area with glass sep...