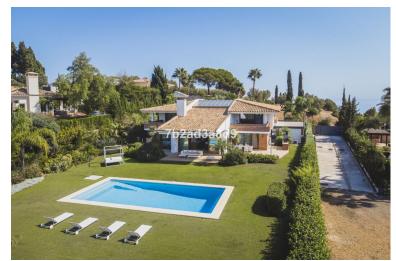

## ■■■■ IN HACIENDA LAS CHAPAS

MODERN DESIGN VILLA IN THE PRESTIGIOUS HACIENDA LAS CHAPAS WITH SOUTH WEST ORIENTATION This is a new listing on the market, a grand design villa with open views to the mountains and sea views from the top floor. Although it was built in 2002 it has avantgarde architecture design features which makes this a very unique and stylish property. As you enter the property you will find and ample off-street parking for 8 cars, as well as covered garage for 2 cars and mature gardens surrounding the parking area. Waling into the property through its hugh entrance door, you encounter a contemporary stair case with marble steps and a glass balustrade which leads you to the ample bedroom areas on the top floor, all with direct access to private covered terraces enjoying fantastic sea and mountain views. Down in the ground floor area, you will find a separate large dinning room area with glass sep...