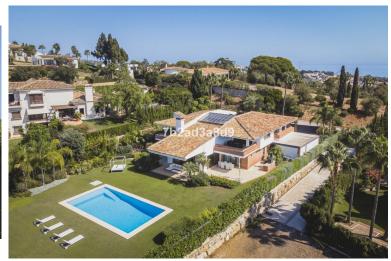

## ■■■■ IN HACIENDA LAS CHAPAS

MODERN DESIGN VILLA IN THE PRESTIGIOUS HACIENDA LAS CHAPAS WITH SOUTH WEST ORIENTATION This is a new listing on the market, a grand design villa with open views to the mountains and sea views from the top floor. Although it was built in 2002 it has avantgarde architecture design features which makes this a very unique and stylish property. As you enter the property you will find and ample off-street parking for 8 cars, as well as covered garage for 2 cars and mature gardens surrounding the parking area. Waling into the property through its hugh entrance door, you encounter a contemporary stair case with marble steps and a glass balustrade which leads you to the ample bedroom areas on the top floor, all with direct access to private covered terraces enjoying fantastic sea and mountain views. Down in the ground floor area, you will find a separate large dinning room area with glass sep...