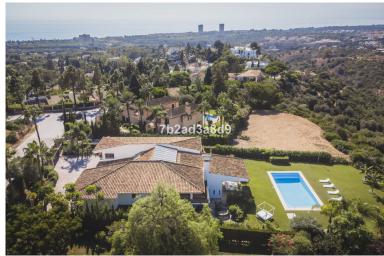

## ■■■■ IN HACIENDA LAS CHAPAS

MODERN DESIGN VILLA IN THE PRESTIGIOUS HACIENDA LAS CHAPAS WITH SOUTH WEST ORIENTATION This is a new listing on the market, a grand design villa with open views to the mountains and sea views from the top floor. Although it was built in 2002 it has avantgarde architecture design features which makes this a very unique and stylish property. As you enter the property you will find and ample off-street parking for 8 cars, as well as covered garage for 2 cars and mature gardens surrounding the parking area. Waling into the property through its hugh entrance door, you encounter a contemporary stair case with marble steps and a glass balustrade which leads you to the ample bedroom areas on the top floor, all with direct access to private covered terraces enjoying fantastic sea and mountain views. Down in the ground floor area, you will find a separate large dinning room area with glass sep...