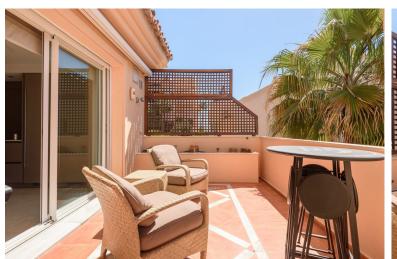

## ■■■■■■■■ IN NUEVA ANDALUCÍA

Large luxury penthouse in Albatross Hill, Nueva Andalucia. The duplex penthouse occupies a quiet central position with South facing terraces and commanding views to the Mediterranean Sea and the golf valley of Marbella. The corner penthouse build with luxury fittings has been remodelled to offer an open plan living area. The property currently offers 3 double bedrooms, two ensuite bathrooms, a guest toilet, a spare room, a laundry room. The modern open plan Siematic kitchen is equipped with luxury appliances. The living room which has a gas fire place has direct access to a partially covered terrace together with the kitchen and the dining area. The residence is packed with services and includes 24/7 security, 3 outdoor swimming pools, a large heated indoor swimming pool, a gymnasium, a sauna, a Hamman, a tennis court and tropical gardens. Local amenities, golf courses and the beach are...