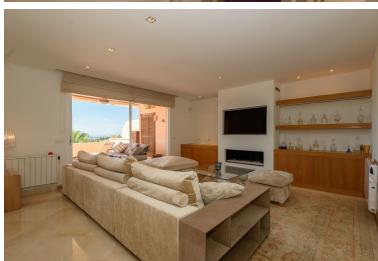

## ■■■■■■■■ IN NUEVA ANDALUCÍA

Large luxury penthouse in Albatross Hill, Nueva Andalucia. The duplex penthouse occupies a quiet central position with South facing terraces and commanding views to the Mediterranean Sea and the golf valley of Marbella. The corner penthouse build with luxury fittings has been remodelled to offer an open plan living area. The property currently offers 3 double bedrooms, two ensuite bathrooms, a guest toilet, a spare room, a laundry room. The modern open plan Siematic kitchen is equipped with luxury appliances. The living room which has a gas fire place has direct access to a partially covered terrace together with the kitchen and the dining area. The residence is packed with services and includes 24/7 security, 3 outdoor swimming pools, a large heated indoor swimming pool, a gymnasium, a sauna, a Hamman, a tennis court and tropical gardens. Local amenities, golf courses and the beach are...