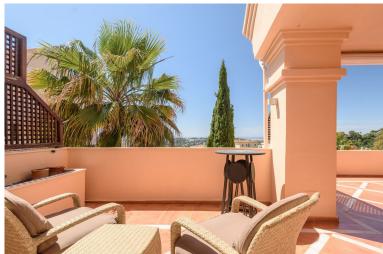

## ■■■■■■■■ IN NUEVA ANDALUCÍA

Large luxury penthouse in Albatross Hill, Nueva Andalucia. The duplex penthouse occupies a quiet central position with South facing terraces and commanding views to the Mediterranean Sea and the golf valley of Marbella. The corner penthouse build with luxury fittings has been remodelled to offer an open plan living area. The property currently offers 3 double bedrooms, two ensuite bathrooms, a guest toilet, a spare room, a laundry room. The modern open plan Siematic kitchen is equipped with luxury appliances. The living room which has a gas fire place has direct access to a partially covered terrace together with the kitchen and the dining area. The residence is packed with services and includes 24/7 security, 3 outdoor swimming pools, a large heated indoor swimming pool, a gymnasium, a sauna, a Hamman, a tennis court and tropical gardens. Local amenities, golf courses and the beach are...