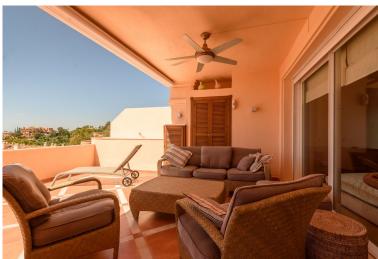

## ■■■■■■■■ IN NUEVA ANDALUCÍA

Large luxury penthouse in Albatross Hill, Nueva Andalucia. The duplex penthouse occupies a quiet central position with South facing terraces and commanding views to the Mediterranean Sea and the golf valley of Marbella. The corner penthouse build with luxury fittings has been remodelled to offer an open plan living area. The property currently offers 3 double bedrooms, two ensuite bathrooms, a guest toilet, a spare room, a laundry room. The modern open plan Siematic kitchen is equipped with luxury appliances. The living room which has a gas fire place has direct access to a partially covered terrace together with the kitchen and the dining area. The residence is packed with services and includes 24/7 security, 3 outdoor swimming pools, a large heated indoor swimming pool, a gymnasium, a sauna, a Hamman, a tennis court and tropical gardens. Local amenities, golf courses and the beach are...