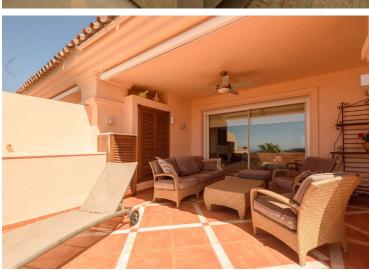

## ■■■■■■■■ IN NUEVA ANDALUCÍA

Large luxury penthouse in Albatross Hill, Nueva Andalucia. The duplex penthouse occupies a quiet central position with South facing terraces and commanding views to the Mediterranean Sea and the golf valley of Marbella. The corner penthouse build with luxury fittings has been remodelled to offer an open plan living area. The property currently offers 3 double bedrooms, two ensuite bathrooms, a guest toilet, a spare room, a laundry room. The modern open plan Siematic kitchen is equipped with luxury appliances. The living room which has a gas fire place has direct access to a partially covered terrace together with the kitchen and the dining area. The residence is packed with services and includes 24/7 security, 3 outdoor swimming pools, a large heated indoor swimming pool, a gymnasium, a sauna, a Hamman, a tennis court and tropical gardens. Local amenities, golf courses and the beach are...