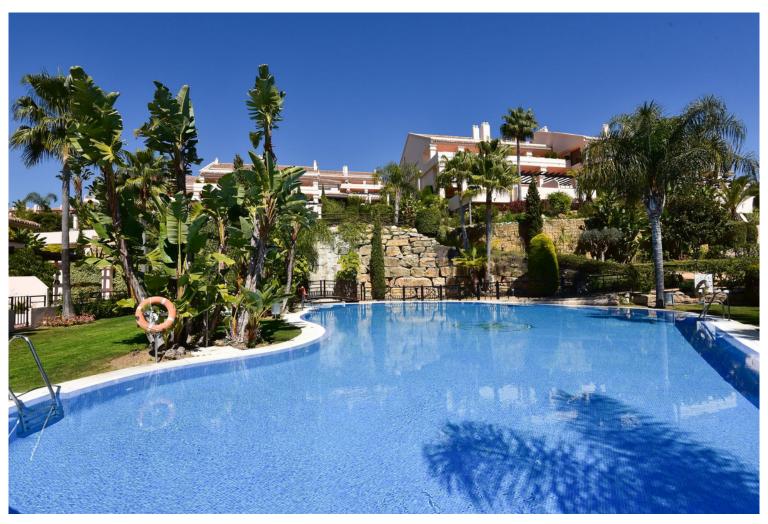

## ■■■■■■■■ IN NUEVA ANDALUCÍA

Large luxury penthouse in Albatross Hill, Nueva Andalucia. The duplex penthouse occupies a quiet central position with South facing terraces and commanding views to the Mediterranean Sea and the golf valley of Marbella. The corner penthouse build with luxury fittings has been remodelled to offer an open plan living area. The property currently offers 3 double bedrooms, two ensuite bathrooms, a guest toilet, a spare room, a laundry room. The modern open plan Siematic kitchen is equipped with luxury appliances. The living room which has a gas fire place has direct access to a partially covered terrace together with the kitchen and the dining area. The residence is packed with services and includes 24/7 security, 3 outdoor swimming pools, a large heated indoor swimming pool, a gymnasium, a sauna, a Hamman, a tennis court and tropical gardens. Local amenities, golf courses and the beach are...