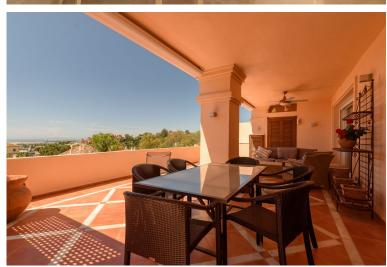

## ■■■■■■■■ IN NUEVA ANDALUCÍA

Large luxury penthouse in Albatross Hill, Nueva Andalucia. The duplex penthouse occupies a quiet central position with South facing terraces and commanding views to the Mediterranean Sea and the golf valley of Marbella. The corner penthouse build with luxury fittings has been remodelled to offer an open plan living area. The property currently offers 3 double bedrooms, two ensuite bathrooms, a guest toilet, a spare room, a laundry room. The modern open plan Siematic kitchen is equipped with luxury appliances. The living room which has a gas fire place has direct access to a partially covered terrace together with the kitchen and the dining area. The residence is packed with services and includes 24/7 security, 3 outdoor swimming pools, a large heated indoor swimming pool, a gymnasium, a sauna, a Hamman, a tennis court and tropical gardens. Local amenities, golf courses and the beach are...