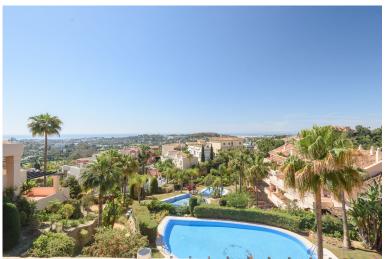

## ■■■■■■■■ IN NUEVA ANDALUCÍA

Large luxury penthouse in Albatross Hill, Nueva Andalucia. The duplex penthouse occupies a quiet central position with South facing terraces and commanding views to the Mediterranean Sea and the golf valley of Marbella. The corner penthouse build with luxury fittings has been remodelled to offer an open plan living area. The property currently offers 3 double bedrooms, two ensuite bathrooms, a guest toilet, a spare room, a laundry room. The modern open plan Siematic kitchen is equipped with luxury appliances. The living room which has a gas fire place has direct access to a partially covered terrace together with the kitchen and the dining area. The residence is packed with services and includes 24/7 security, 3 outdoor swimming pools, a large heated indoor swimming pool, a gymnasium, a sauna, a Hamman, a tennis court and tropical gardens. Local amenities, golf courses and the beach are...