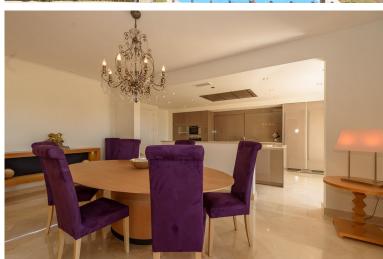

## ■■■■■■■■ IN NUEVA ANDALUCÍA

Large luxury penthouse in Albatross Hill, Nueva Andalucia. The duplex penthouse occupies a quiet central position with South facing terraces and commanding views to the Mediterranean Sea and the golf valley of Marbella. The corner penthouse build with luxury fittings has been remodelled to offer an open plan living area. The property currently offers 3 double bedrooms, two ensuite bathrooms, a guest toilet, a spare room, a laundry room. The modern open plan Siematic kitchen is equipped with luxury appliances. The living room which has a gas fire place has direct access to a partially covered terrace together with the kitchen and the dining area. The residence is packed with services and includes 24/7 security, 3 outdoor swimming pools, a large heated indoor swimming pool, a gymnasium, a sauna, a Hamman, a tennis court and tropical gardens. Local amenities, golf courses and the beach are...