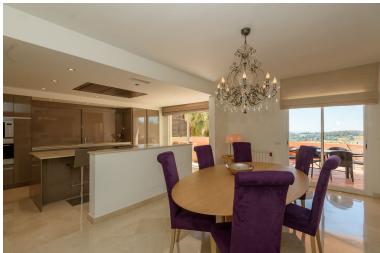

## ■■■■■■■■ IN NUEVA ANDALUCÍA

Large luxury penthouse in Albatross Hill, Nueva Andalucia. The duplex penthouse occupies a quiet central position with South facing terraces and commanding views to the Mediterranean Sea and the golf valley of Marbella. The corner penthouse build with luxury fittings has been remodelled to offer an open plan living area. The property currently offers 3 double bedrooms, two ensuite bathrooms, a guest toilet, a spare room, a laundry room. The modern open plan Siematic kitchen is equipped with luxury appliances. The living room which has a gas fire place has direct access to a partially covered terrace together with the kitchen and the dining area. The residence is packed with services and includes 24/7 security, 3 outdoor swimming pools, a large heated indoor swimming pool, a gymnasium, a sauna, a Hamman, a tennis court and tropical gardens. Local amenities, golf courses and the beach are...