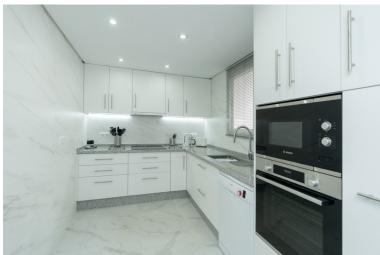

## ■■■■■■■■■■ IN ELVIRIA

Large ground floor apartment in White Pearl Beach offering three bedrooms, three bathrooms, very large living room with fireplace, fully equipped modern kitchen and beautiful terrace with views to the green areas and the pool of the community. Marble floors, AC hot and cold, storage room and underground parking space included in the price. The complex offers a large pool, a heated pool and 24hrs. security on site. Ideal as a family home or as a holiday apartment to enjoy or to rent out. All local amenities are a short walk away.