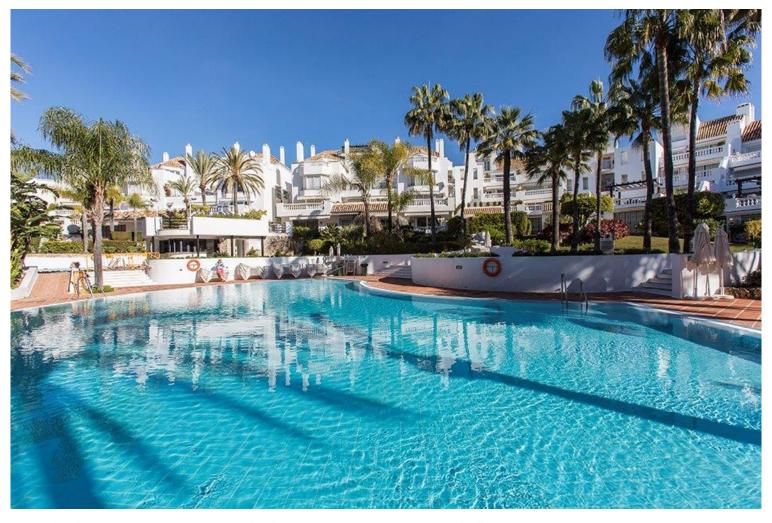

## ■■■■■■■■■■ IN ELVIRIA

Large ground floor apartment in White Pearl Beach offering three bedrooms, three bathrooms, very large living room with fireplace, fully equipped modern kitchen and beautiful terrace with views to the green areas and the pool of the community. Marble floors, AC hot and cold, storage room and underground parking space included in the price. The complex offers a large pool, a heated pool and 24hrs. security on site. Ideal as a family home or as a holiday apartment to enjoy or to rent out. All local amenities are a short walk away.