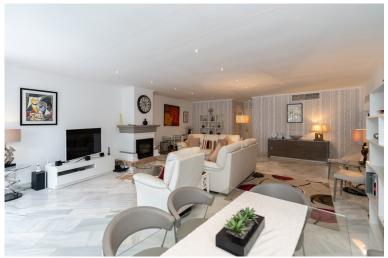

## ■■■■■■■■■■ IN ELVIRIA

Large ground floor apartment in White Pearl Beach offering three bedrooms, three bathrooms, very large living room with fireplace, fully equipped modern kitchen and beautiful terrace with views to the green areas and the pool of the community. Marble floors, AC hot and cold, storage room and underground parking space included in the price. The complex offers a large pool, a heated pool and 24hrs. security on site. Ideal as a family home or as a holiday apartment to enjoy or to rent out. All local amenities are a short walk away.