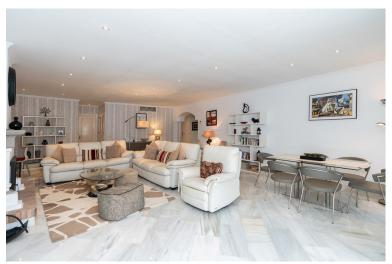

## ■■■■■■■■■■ IN ELVIRIA

Large ground floor apartment in White Pearl Beach offering three bedrooms, three bathrooms, very large living room with fireplace, fully equipped modern kitchen and beautiful terrace with views to the green areas and the pool of the community. Marble floors, AC hot and cold, storage room and underground parking space included in the price. The complex offers a large pool, a heated pool and 24hrs. security on site. Ideal as a family home or as a holiday apartment to enjoy or to rent out. All local amenities are a short walk away.