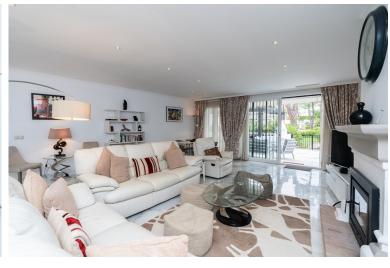

## ■■■■■■■■■■ IN ELVIRIA

Large ground floor apartment in White Pearl Beach offering three bedrooms, three bathrooms, very large living room with fireplace, fully equipped modern kitchen and beautiful terrace with views to the green areas and the pool of the community. Marble floors, AC hot and cold, storage room and underground parking space included in the price. The complex offers a large pool, a heated pool and 24hrs. security on site. Ideal as a family home or as a holiday apartment to enjoy or to rent out. All local amenities are a short walk away.