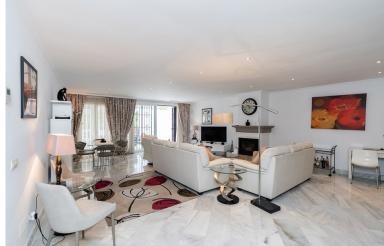

## ■■■■■■■■■■ IN ELVIRIA

Large ground floor apartment in White Pearl Beach offering three bedrooms, three bathrooms, very large living room with fireplace, fully equipped modern kitchen and beautiful terrace with views to the green areas and the pool of the community. Marble floors, AC hot and cold, storage room and underground parking space included in the price. The complex offers a large pool, a heated pool and 24hrs. security on site. Ideal as a family home or as a holiday apartment to enjoy or to rent out. All local amenities are a short walk away.