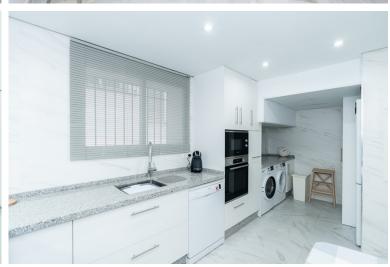

## ■■■■■■■■■■ IN ELVIRIA

Large ground floor apartment in White Pearl Beach offering three bedrooms, three bathrooms, very large living room with fireplace, fully equipped modern kitchen and beautiful terrace with views to the green areas and the pool of the community. Marble floors, AC hot and cold, storage room and underground parking space included in the price. The complex offers a large pool, a heated pool and 24hrs. security on site. Ideal as a family home or as a holiday apartment to enjoy or to rent out. All local amenities are a short walk away.