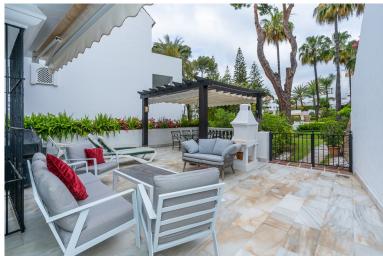

## ■■■■■■■■■■ IN ELVIRIA

Large ground floor apartment in White Pearl Beach offering three bedrooms, three bathrooms, very large living room with fireplace, fully equipped modern kitchen and beautiful terrace with views to the green areas and the pool of the community. Marble floors, AC hot and cold, storage room and underground parking space included in the price. The complex offers a large pool, a heated pool and 24hrs. security on site. Ideal as a family home or as a holiday apartment to enjoy or to rent out. All local amenities are a short walk away.