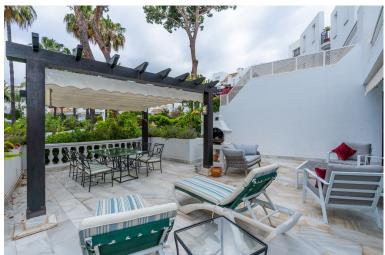

## ■■■■■■■■■■ IN ELVIRIA

Large ground floor apartment in White Pearl Beach offering three bedrooms, three bathrooms, very large living room with fireplace, fully equipped modern kitchen and beautiful terrace with views to the green areas and the pool of the community. Marble floors, AC hot and cold, storage room and underground parking space included in the price. The complex offers a large pool, a heated pool and 24hrs. security on site. Ideal as a family home or as a holiday apartment to enjoy or to rent out. All local amenities are a short walk away.