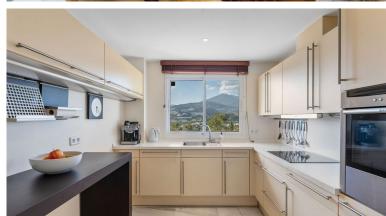

## **BERNAMENTA IN NUEVA ANDALUCÍA**

Introducing this spacious three-bedroom corner apartment located in the sought-after development of Magna Marbella in Nueva Andalucia offering stunning sea, mountain & golf views from it's west facing orientation. The accomodation comprises an entrance hall, fully equipped, kitchen, spacious lounge & dining area, two guest bedrooms sharing a family bathroom and the master bedroom suite with it's own sitting area. A special feature is the possibility to access the terrace from all bedrooms. This unit has an abundance of natural light and is spacious. The development itself is gated with 24-hour security, two communal pools and 1 underground parking space and storage room included in the price.