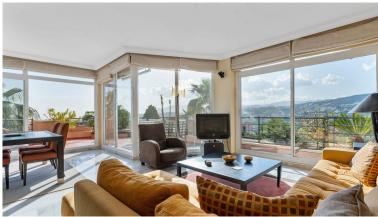

## **BERNAMENTA IN NUEVA ANDALUCÍA**

Introducing this spacious three-bedroom corner apartment located in the sought-after development of Magna Marbella in Nueva Andalucia offering stunning sea, mountain & golf views from it's west facing orientation. The accomodation comprises an entrance hall, fully equipped, kitchen, spacious lounge & dining area, two guest bedrooms sharing a family bathroom and the master bedroom suite with it's own sitting area. A special feature is the possibility to access the terrace from all bedrooms. This unit has an abundance of natural light and is spacious. The development itself is gated with 24-hour security, two communal pools and 1 underground parking space and storage room included in the price.