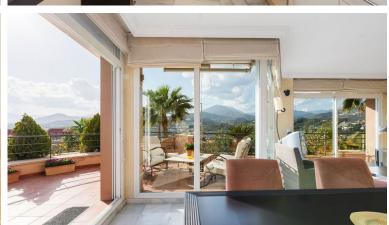

## **BERNAMENTA IN NUEVA ANDALUCÍA**

Introducing this spacious three-bedroom corner apartment located in the sought-after development of Magna Marbella in Nueva Andalucia offering stunning sea, mountain & golf views from it's west facing orientation. The accomodation comprises an entrance hall, fully equipped, kitchen, spacious lounge & dining area, two guest bedrooms sharing a family bathroom and the master bedroom suite with it's own sitting area. A special feature is the possibility to access the terrace from all bedrooms. This unit has an abundance of natural light and is spacious. The development itself is gated with 24-hour security, two communal pools and 1 underground parking space and storage room included in the price.