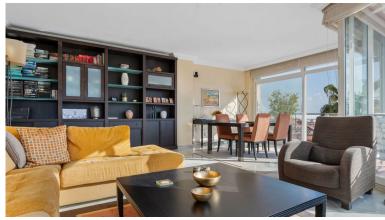

## **BERNAMENTA IN NUEVA ANDALUCÍA**

Introducing this spacious three-bedroom corner apartment located in the sought-after development of Magna Marbella in Nueva Andalucia offering stunning sea, mountain & golf views from it's west facing orientation. The accomodation comprises an entrance hall, fully equipped, kitchen, spacious lounge & dining area, two guest bedrooms sharing a family bathroom and the master bedroom suite with it's own sitting area. A special feature is the possibility to access the terrace from all bedrooms. This unit has an abundance of natural light and is spacious. The development itself is gated with 24-hour security, two communal pools and 1 underground parking space and storage room included in the price.