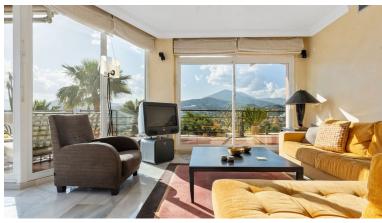

## **BERNAMENTA IN NUEVA ANDALUCÍA**

Introducing this spacious three-bedroom corner apartment located in the sought-after development of Magna Marbella in Nueva Andalucia offering stunning sea, mountain & golf views from it's west facing orientation. The accomodation comprises an entrance hall, fully equipped, kitchen, spacious lounge & dining area, two guest bedrooms sharing a family bathroom and the master bedroom suite with it's own sitting area. A special feature is the possibility to access the terrace from all bedrooms. This unit has an abundance of natural light and is spacious. The development itself is gated with 24-hour security, two communal pools and 1 underground parking space and storage room included in the price.