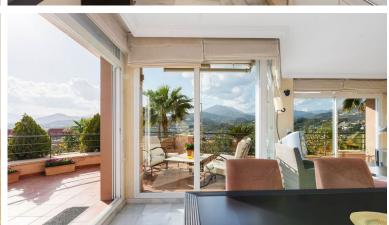

## ■■■■■■■■■■ IN NUEVA ANDALUCÍA

Introducing this spacious three-bedroom corner apartment located in the sought-after development of Magna Marbella in Nueva Andalucia offering stunning sea, mountain & golf views from it's west facing orientation. The accomodation comprises an entrance hall, fully equipped, kitchen, spacious lounge & dining area, two guest bedrooms sharing a family bathroom and the master bedroom suite with it's own sitting area. A special feature is the possibility to access the terrace from all bedrooms. This unit has an abundance of natural light and is spacious. The development itself is gated with 24-hour security, two communal pools and 1 underground parking space and storage room included in the price.