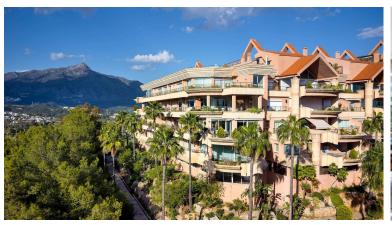

## NUEVA ANDALUCÍA

bedrooms bathrooms built  $m^2$  terrace  $m^2$  3 2 150 36

## ■■■■■■■■■■ IN NUEVA ANDALUCÍA

Introducing this spacious three-bedroom corner apartment located in the sought-after development of Magna Marbella in Nueva Andalucia offering stunning sea, mountain & golf views from it's west facing orientation. The accomodation comprises an entrance hall, fully equipped, kitchen, spacious lounge & dining area, two guest bedrooms sharing a family bathroom and the master bedroom suite with it's own sitting area. A special feature is the possibility to access the terrace from all bedrooms. This unit has an abundance of natural light and is spacious. The development itself is gated with 24-hour security, two communal pools and 1 underground parking space and storage room included in the price.