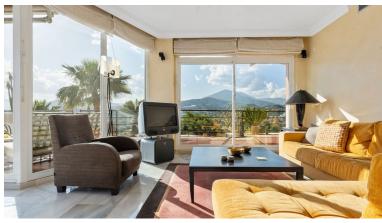

## ■■■■■■■■■■ IN NUEVA ANDALUCÍA

Introducing this spacious three-bedroom corner apartment located in the sought-after development of Magna Marbella in Nueva Andalucia offering stunning sea, mountain & golf views from it's west facing orientation. The accomodation comprises an entrance hall, fully equipped, kitchen, spacious lounge & dining area, two guest bedrooms sharing a family bathroom and the master bedroom suite with it's own sitting area. A special feature is the possibility to access the terrace from all bedrooms. This unit has an abundance of natural light and is spacious. The development itself is gated with 24-hour security, two communal pools and 1 underground parking space and storage room included in the price.