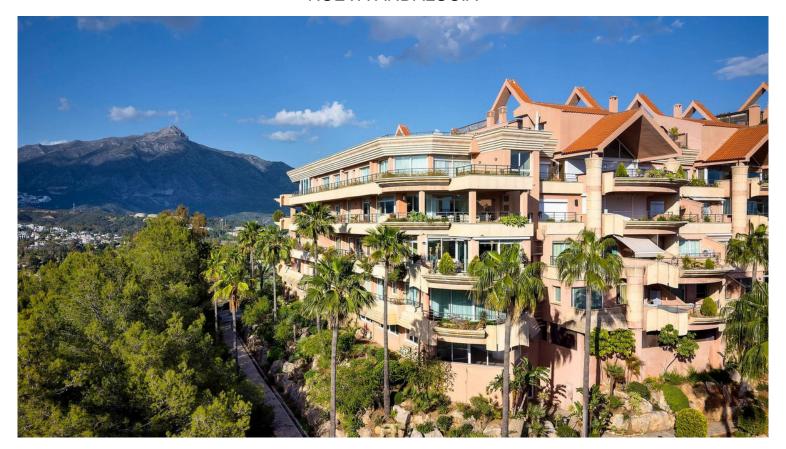

## NUEVA ANDALUCÍA

bedrooms bathrooms built  $m^2$  terrace  $m^2$  3 2 150 36

## ■■■■■■■■■■ IN NUEVA ANDALUCÍA

Introducing this spacious three-bedroom corner apartment located in the sought-after development of Magna Marbella in Nueva Andalucia offering stunning sea, mountain & golf views from it's west facing orientation. The accomodation comprises an entrance hall, fully equipped, kitchen, spacious lounge & dining area, two guest bedrooms sharing a family bathroom and the master bedroom suite with it's own sitting area. A special feature is the possibility to access the terrace from all bedrooms. This unit has an abundance of natural light and is spacious. The development itself is gated with 24-hour security, two communal pools and 1 underground parking space and storage room included in the price.