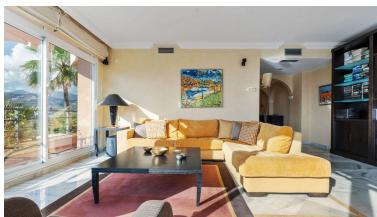

## ■■■■■■■■■■ IN NUEVA ANDALUCÍA

Introducing this spacious three-bedroom corner apartment located in the sought-after development of Magna Marbella in Nueva Andalucia offering stunning sea, mountain & golf views from it's west facing orientation. The accomodation comprises an entrance hall, fully equipped, kitchen, spacious lounge & dining area, two guest bedrooms sharing a family bathroom and the master bedroom suite with it's own sitting area. A special feature is the possibility to access the terrace from all bedrooms. This unit has an abundance of natural light and is spacious. The development itself is gated with 24-hour security, two communal pools and 1 underground parking space and storage room included in the price.