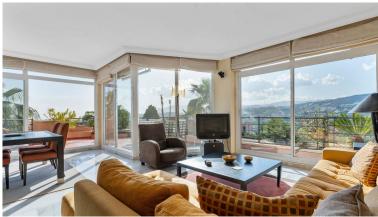

## ■■■■■■■■■■ IN NUEVA ANDALUCÍA

Introducing this spacious three-bedroom corner apartment located in the sought-after development of Magna Marbella in Nueva Andalucia offering stunning sea, mountain & golf views from it's west facing orientation. The accomodation comprises an entrance hall, fully equipped, kitchen, spacious lounge & dining area, two guest bedrooms sharing a family bathroom and the master bedroom suite with it's own sitting area. A special feature is the possibility to access the terrace from all bedrooms. This unit has an abundance of natural light and is spacious. The development itself is gated with 24-hour security, two communal pools and 1 underground parking space and storage room included in the price.