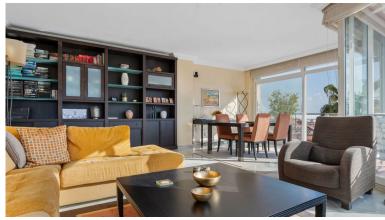

## ■■■■■■■■■■ IN NUEVA ANDALUCÍA

Introducing this spacious three-bedroom corner apartment located in the sought-after development of Magna Marbella in Nueva Andalucia offering stunning sea, mountain & golf views from it's west facing orientation. The accomodation comprises an entrance hall, fully equipped, kitchen, spacious lounge & dining area, two guest bedrooms sharing a family bathroom and the master bedroom suite with it's own sitting area. A special feature is the possibility to access the terrace from all bedrooms. This unit has an abundance of natural light and is spacious. The development itself is gated with 24-hour security, two communal pools and 1 underground parking space and storage room included in the price.