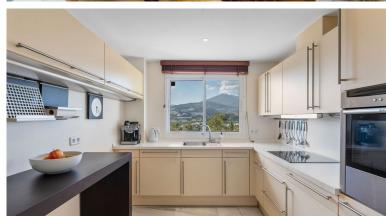

## ■■■■■■■■■■ IN NUEVA ANDALUCÍA

Introducing this spacious three-bedroom corner apartment located in the sought-after development of Magna Marbella in Nueva Andalucia offering stunning sea, mountain & golf views from it's west facing orientation. The accomodation comprises an entrance hall, fully equipped, kitchen, spacious lounge & dining area, two guest bedrooms sharing a family bathroom and the master bedroom suite with it's own sitting area. A special feature is the possibility to access the terrace from all bedrooms. This unit has an abundance of natural light and is spacious. The development itself is gated with 24-hour security, two communal pools and 1 underground parking space and storage room included in the price.