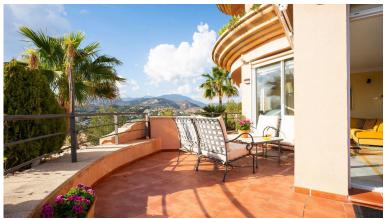

## ■■■■■■■■■■ IN NUEVA ANDALUCÍA

Introducing this spacious three-bedroom corner apartment located in the sought-after development of Magna Marbella in Nueva Andalucia offering stunning sea, mountain & golf views from it's west facing orientation. The accomodation comprises an entrance hall, fully equipped, kitchen, spacious lounge & dining area, two guest bedrooms sharing a family bathroom and the master bedroom suite with it's own sitting area. A special feature is the possibility to access the terrace from all bedrooms. This unit has an abundance of natural light and is spacious. The development itself is gated with 24-hour security, two communal pools and 1 underground parking space and storage room included in the price.