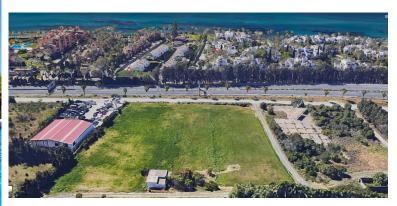

## ■■■■■■ IN NEW GOLDEN MILE

ATTENTION INVESTORS!!! COMMERCIAL PLOTS IN THE NEW GOLDEN MILE OF ESTEPONA!!! Situated in the well known "New Golden Mile" of Estepona, where luxury constructions make an impact by their presence. Situated just at the obligatory step of this new luxury constructions, only 10 minutes walking distance to the beach, restaurants, pharmacies, supermarkets and all kind of commerce in town. Its location is strategic for the construction of a residence for the elderly, supermarket, hotel and so on. The plot has a square and very flat shape, very sought after characteristics in this area. The plots are 2 combined where 2500m2 is rustic and 2000m2 is commercial in total. Possibility to build: Max 10m high 3 Floors (including basement) 0.4 % building coefficient 4412 m2 real 1600m2 maximum buildable area ADJOINING PLOT FOR SALE WITH VERY SIMILAR CHARACTERISTICS AND AT THE SAME PRICE. ...