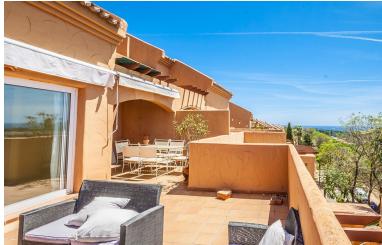

## ■■■■■■■ IN ELVIRIA

Fantastically positioned property in the Santa Maria Golf area with stunning views over the Santa maria Golf course towards the sea. Situated on the second floor, this duplex apartment offers one bedroom with en-suite bathroom and a spacious lounge with fully fitted kitchen on the lower level and the second bedroom with bathroom on the upper level. There are several terraces on both levels with the main terrace area facing south west with gorgeous views of the golf, sea and mountains. The community is gated and offers underground parking and there are several outdoor swimming pools. The area of Elviria boasts local supermarkets, bars and restaurants and various well know beach restaurants.