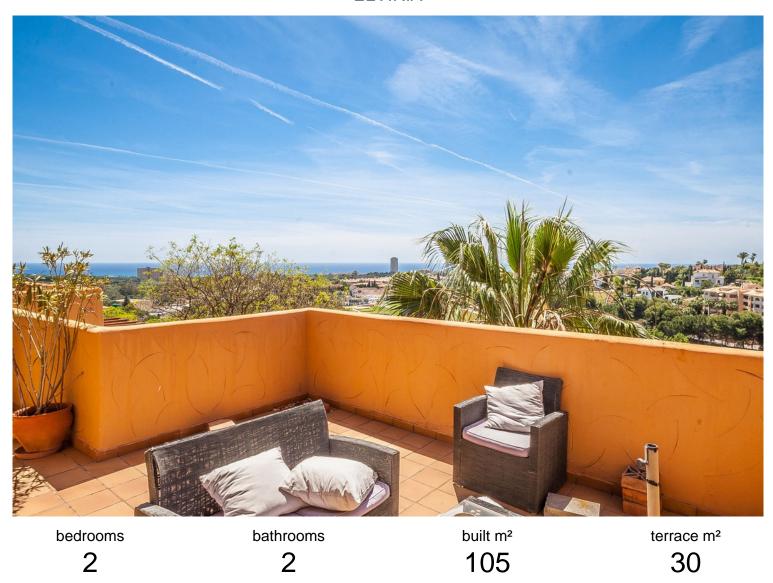

## **ELVIRIA**

## ■■■■■■■ IN ELVIRIA

Fantastically positioned property in the Santa Maria Golf area with stunning views over the Santa maria Golf course towards the sea. Situated on the second floor, this duplex apartment offers one bedroom with en-suite bathroom and a spacious lounge with fully fitted kitchen on the lower level and the second bedroom with bathroom on the upper level. There are several terraces on both levels with the main terrace area facing south west with gorgeous views of the golf, sea and mountains. The community is gated and offers underground parking and there are several outdoor swimming pools. The area of Elviria boasts local supermarkets, bars and restaurants and various well know beach restaurants.