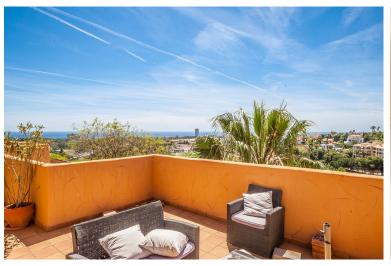

## ■■■■■■■ IN ELVIRIA

Fantastically positioned property in the Santa Maria Golf area with stunning views over the Santa maria Golf course towards the sea. Situated on the second floor, this duplex apartment offers one bedroom with en-suite bathroom and a spacious lounge with fully fitted kitchen on the lower level and the second bedroom with bathroom on the upper level. There are several terraces on both levels with the main terrace area facing south west with gorgeous views of the golf, sea and mountains. The community is gated and offers underground parking and there are several outdoor swimming pools. The area of Elviria boasts local supermarkets, bars and restaurants and various well know beach restaurants.