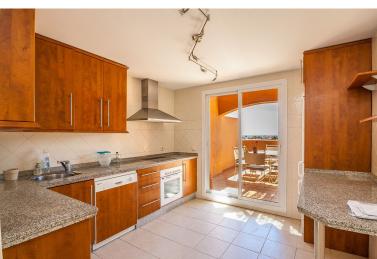

## ■■■■■■■ IN ELVIRIA

Fantastically positioned property in the Santa Maria Golf area with stunning views over the Santa maria Golf course towards the sea. Situated on the second floor, this duplex apartment offers one bedroom with en-suite bathroom and a spacious lounge with fully fitted kitchen on the lower level and the second bedroom with bathroom on the upper level. There are several terraces on both levels with the main terrace area facing south west with gorgeous views of the golf, sea and mountains. The community is gated and offers underground parking and there are several outdoor swimming pools. The area of Elviria boasts local supermarkets, bars and restaurants and various well know beach restaurants.