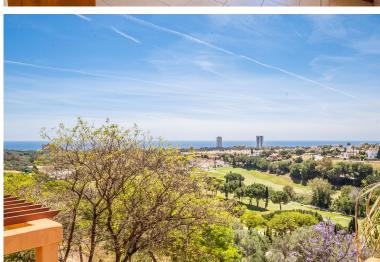

## ■■■■■■■ IN ELVIRIA

Fantastically positioned property in the Santa Maria Golf area with stunning views over the Santa maria Golf course towards the sea. Situated on the second floor, this duplex apartment offers one bedroom with en-suite bathroom and a spacious lounge with fully fitted kitchen on the lower level and the second bedroom with bathroom on the upper level. There are several terraces on both levels with the main terrace area facing south west with gorgeous views of the golf, sea and mountains. The community is gated and offers underground parking and there are several outdoor swimming pools. The area of Elviria boasts local supermarkets, bars and restaurants and various well know beach restaurants.