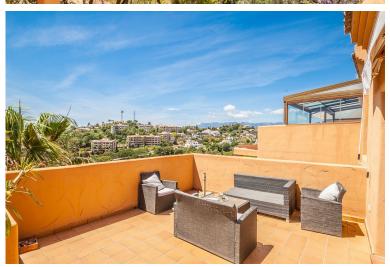

## ■■■■■■■ IN ELVIRIA

Fantastically positioned property in the Santa Maria Golf area with stunning views over the Santa maria Golf course towards the sea. Situated on the second floor, this duplex apartment offers one bedroom with en-suite bathroom and a spacious lounge with fully fitted kitchen on the lower level and the second bedroom with bathroom on the upper level. There are several terraces on both levels with the main terrace area facing south west with gorgeous views of the golf, sea and mountains. The community is gated and offers underground parking and there are several outdoor swimming pools. The area of Elviria boasts local supermarkets, bars and restaurants and various well know beach restaurants.