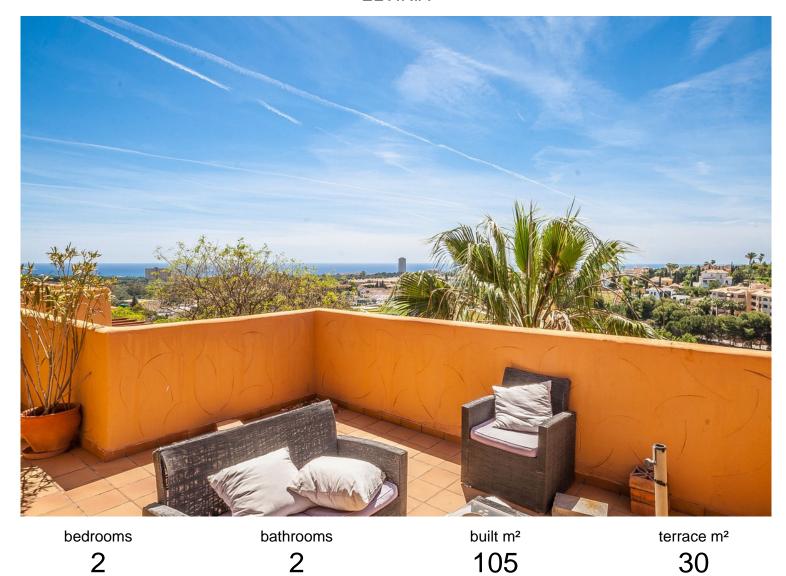

## ■■■■■■■ IN ELVIRIA

Fantastically positioned property in the Santa Maria Golf area with stunning views over the Santa maria Golf course towards the sea. Situated on the second floor, this duplex apartment offers one bedroom with en-suite bathroom and a spacious lounge with fully fitted kitchen on the lower level and the second bedroom with bathroom on the upper level. There are several terraces on both levels with the main terrace area facing south west with gorgeous views of the golf, sea and mountains. The community is gated and offers underground parking and there are several outdoor swimming pools. The area of Elviria boasts local supermarkets, bars and restaurants and various well know beach restaurants.