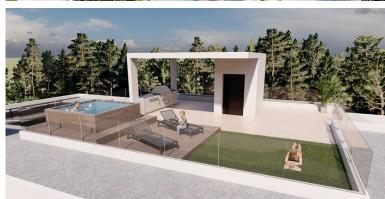

## ■■■■■ IN ELVIRIA

New Development: Prices from 3,600,000 € to 3,600,000 €. [Beds: 4 - 4] [Baths: 6 - 6] [Built size: 680.00 m² - 680.00 m²] Impressive villa facing west in the prestigious urbanization of Elviria consisting of 4 bedrooms with dressing rooms and en-suite bathrooms, making up a total of 6 bathrooms and a guest toilet, as well as a cinema room, gym, garage for more than four cars, storage rooms, etc. GROUND FLOOR It is accessed through a large hall in which there is a elevator that connects to all the floors. The ground floor consists of a large living room of 80 m² divided into 2 large areas with an open plan kitchen of 35 m². On the other side of the hall there is a double bedroom with an en-suite bathroom and dressing room, as well as a 40 m² gym with sauna plus shower. The living room has access to a large, partially covered terrace that connects directly to the pool and gardens with ...