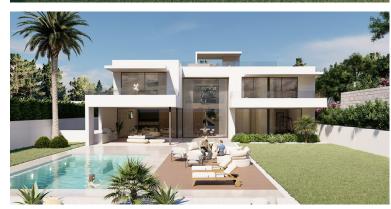

## ■■■■■ IN ELVIRIA

New Development: Prices from 3,600,000 € to 3,600,000 €. [Beds: 4 - 4] [Baths: 6 - 6] [Built size: 680.00 m² - 680.00 m²] Impressive villa facing west in the prestigious urbanization of Elviria consisting of 4 bedrooms with dressing rooms and en-suite bathrooms, making up a total of 6 bathrooms and a guest toilet, as well as a cinema room, gym, garage for more than four cars, storage rooms, etc. GROUND FLOOR It is accessed through a large hall in which there is a elevator that connects to all the floors. The ground floor consists of a large living room of 80 m² divided into 2 large areas with an open plan kitchen of 35 m². On the other side of the hall there is a double bedroom with an en-suite bathroom and dressing room, as well as a 40 m² gym with sauna plus shower. The living room has access to a large, partially covered terrace that connects directly to the pool and gardens with ...