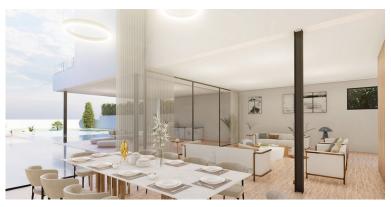

## ■■■■■ IN ELVIRIA

New Development: Prices from 3,600,000 € to 3,600,000 €. [Beds: 4 - 4] [Baths: 6 - 6] [Built size: 680.00 m² - 680.00 m²] Impressive villa facing west in the prestigious urbanization of Elviria consisting of 4 bedrooms with dressing rooms and en-suite bathrooms, making up a total of 6 bathrooms and a guest toilet, as well as a cinema room, gym, garage for more than four cars, storage rooms, etc. GROUND FLOOR It is accessed through a large hall in which there is a elevator that connects to all the floors. The ground floor consists of a large living room of 80 m² divided into 2 large areas with an open plan kitchen of 35 m². On the other side of the hall there is a double bedroom with an en-suite bathroom and dressing room, as well as a 40 m² gym with sauna plus shower. The living room has access to a large, partially covered terrace that connects directly to the pool and gardens with ...