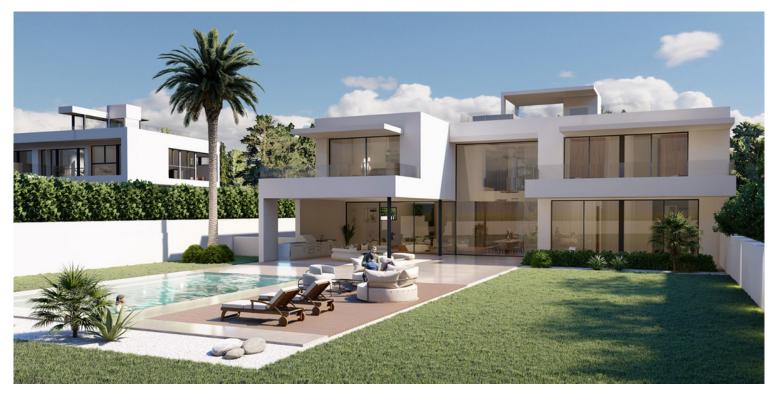

## ■■■■■ IN ELVIRIA

New Development: Prices from 3,600,000 € to 3,600,000 €. [Beds: 4 - 4] [Baths: 6 - 6] [Built size: 680.00 m² - 680.00 m²] Impressive villa facing west in the prestigious urbanization of Elviria consisting of 4 bedrooms with dressing rooms and en-suite bathrooms, making up a total of 6 bathrooms and a guest toilet, as well as a cinema room, gym, garage for more than four cars, storage rooms, etc. GROUND FLOOR It is accessed through a large hall in which there is a elevator that connects to all the floors. The ground floor consists of a large living room of 80 m² divided into 2 large areas with an open plan kitchen of 35 m². On the other side of the hall there is a double bedroom with an en-suite bathroom and dressing room, as well as a 40 m² gym with sauna plus shower. The living room has access to a large, partially covered terrace that connects directly to the pool and gardens with ...