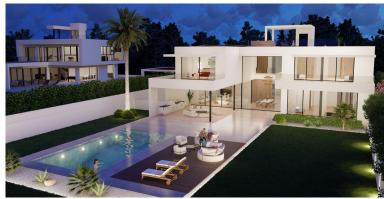

## ■■■■■ IN ELVIRIA

New Development: Prices from 3,600,000 € to 3,600,000 €. [Beds: 4 - 4] [Baths: 6 - 6] [Built size: 680.00 m² - 680.00 m²] Impressive villa facing west in the prestigious urbanization of Elviria consisting of 4 bedrooms with dressing rooms and en-suite bathrooms, making up a total of 6 bathrooms and a guest toilet, as well as a cinema room, gym, garage for more than four cars, storage rooms, etc. GROUND FLOOR It is accessed through a large hall in which there is a elevator that connects to all the floors. The ground floor consists of a large living room of 80 m² divided into 2 large areas with an open plan kitchen of 35 m². On the other side of the hall there is a double bedroom with an en-suite bathroom and dressing room, as well as a 40 m² gym with sauna plus shower. The living room has access to a large, partially covered terrace that connects directly to the pool and gardens with ...