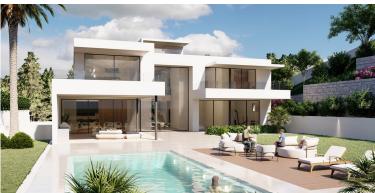

## ■■■■■ IN ELVIRIA

New Development: Prices from 3,600,000 € to 3,600,000 €. [Beds: 4 - 4] [Baths: 6 - 6] [Built size: 680.00 m² - 680.00 m²] Impressive villa facing west in the prestigious urbanization of Elviria consisting of 4 bedrooms with dressing rooms and en-suite bathrooms, making up a total of 6 bathrooms and a guest toilet, as well as a cinema room, gym, garage for more than four cars, storage rooms, etc. GROUND FLOOR It is accessed through a large hall in which there is a elevator that connects to all the floors. The ground floor consists of a large living room of 80 m² divided into 2 large areas with an open plan kitchen of 35 m². On the other side of the hall there is a double bedroom with an en-suite bathroom and dressing room, as well as a 40 m² gym with sauna plus shower. The living room has access to a large, partially covered terrace that connects directly to the pool and gardens with ...