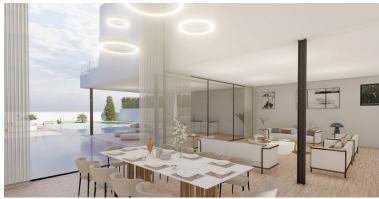

## ■■■■■ IN ELVIRIA

New Development: Prices from 3,600,000 € to 3,600,000 €. [Beds: 4 - 4] [Baths: 6 - 6] [Built size: 680.00 m² - 680.00 m²] Impressive villa facing west in the prestigious urbanization of Elviria consisting of 4 bedrooms with dressing rooms and en-suite bathrooms, making up a total of 6 bathrooms and a guest toilet, as well as a cinema room, gym, garage for more than four cars, storage rooms, etc. GROUND FLOOR It is accessed through a large hall in which there is a elevator that connects to all the floors. The ground floor consists of a large living room of 80 m² divided into 2 large areas with an open plan kitchen of 35 m². On the other side of the hall there is a double bedroom with an en-suite bathroom and dressing room, as well as a 40 m² gym with sauna plus shower. The living room has access to a large, partially covered terrace that connects directly to the pool and gardens with ...