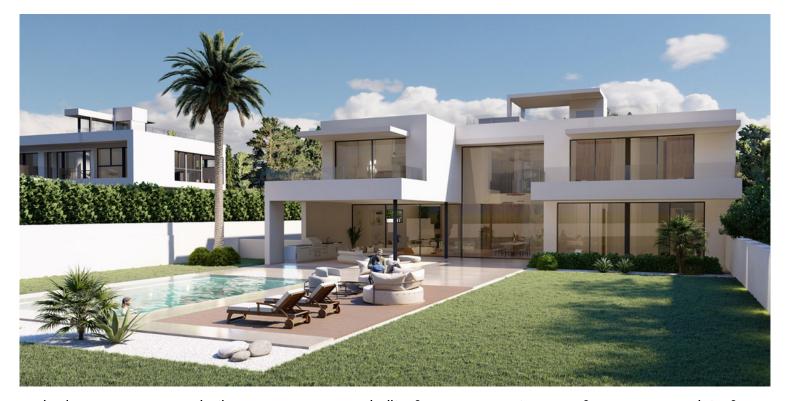

## ■■■■ IN ELVIRIA

New Development: Prices from 3,600,000 € to 3,600,000 €. [Beds: 4 - 4] [Baths: 6 - 6] [Built size: 680.00 m² - 680.00 m²] Impressive villa facing west in the prestigious urbanization of Elviria consisting of 4 bedrooms with dressing rooms and en-suite bathrooms, making up a total of 6 bathrooms and a guest toilet, as well as a cinema room, gym, garage for more than four cars, storage rooms, etc. GROUND FLOOR It is accessed through a large hall in which there is a elevator that connects to all the floors. The ground floor consists of a large living room of 80 m² divided into 2 large areas with an open plan kitchen of 35 m². On the other side of the hall there is a double bedroom with an en-suite bathroom and dressing room, as well as a 40 m² gym with sauna plus shower. The living room has access to a large, partially covered terrace that connects directly to the pool and gardens with ...