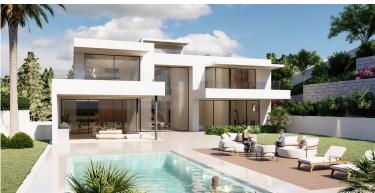

## ■■■■ IN ELVIRIA

New Development: Prices from 3,600,000 € to 3,600,000 €. [Beds: 4 - 4] [Baths: 6 - 6] [Built size: 680.00 m² - 680.00 m²] Impressive villa facing west in the prestigious urbanization of Elviria consisting of 4 bedrooms with dressing rooms and en-suite bathrooms, making up a total of 6 bathrooms and a guest toilet, as well as a cinema room, gym, garage for more than four cars, storage rooms, etc. GROUND FLOOR It is accessed through a large hall in which there is a elevator that connects to all the floors. The ground floor consists of a large living room of 80 m² divided into 2 large areas with an open plan kitchen of 35 m². On the other side of the hall there is a double bedroom with an en-suite bathroom and dressing room, as well as a 40 m² gym with sauna plus shower. The living room has access to a large, partially covered terrace that connects directly to the pool and gardens with ...