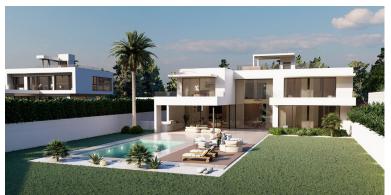

## ■■■■ IN ELVIRIA

New Development: Prices from 3,600,000 € to 3,600,000 €. [Beds: 4 - 4] [Baths: 6 - 6] [Built size: 680.00 m² - 680.00 m²] Impressive villa facing west in the prestigious urbanization of Elviria consisting of 4 bedrooms with dressing rooms and en-suite bathrooms, making up a total of 6 bathrooms and a guest toilet, as well as a cinema room, gym, garage for more than four cars, storage rooms, etc. GROUND FLOOR It is accessed through a large hall in which there is a elevator that connects to all the floors. The ground floor consists of a large living room of 80 m² divided into 2 large areas with an open plan kitchen of 35 m². On the other side of the hall there is a double bedroom with an en-suite bathroom and dressing room, as well as a 40 m² gym with sauna plus shower. The living room has access to a large, partially covered terrace that connects directly to the pool and gardens with ...