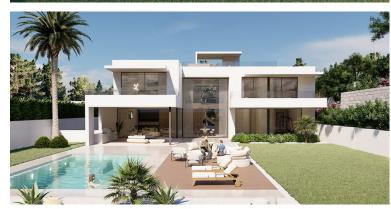

## ■■■■ IN ELVIRIA

New Development: Prices from 3,600,000 € to 3,600,000 €. [Beds: 4 - 4] [Baths: 6 - 6] [Built size: 680.00 m² - 680.00 m²] Impressive villa facing west in the prestigious urbanization of Elviria consisting of 4 bedrooms with dressing rooms and en-suite bathrooms, making up a total of 6 bathrooms and a guest toilet, as well as a cinema room, gym, garage for more than four cars, storage rooms, etc. GROUND FLOOR It is accessed through a large hall in which there is a elevator that connects to all the floors. The ground floor consists of a large living room of 80 m² divided into 2 large areas with an open plan kitchen of 35 m². On the other side of the hall there is a double bedroom with an en-suite bathroom and dressing room, as well as a 40 m² gym with sauna plus shower. The living room has access to a large, partially covered terrace that connects directly to the pool and gardens with ...