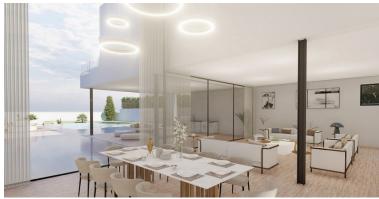

## ■■■■ IN ELVIRIA

New Development: Prices from 3,600,000 € to 3,600,000 €. [Beds: 4 - 4] [Baths: 6 - 6] [Built size: 680.00 m² - 680.00 m²] Impressive villa facing west in the prestigious urbanization of Elviria consisting of 4 bedrooms with dressing rooms and en-suite bathrooms, making up a total of 6 bathrooms and a guest toilet, as well as a cinema room, gym, garage for more than four cars, storage rooms, etc. GROUND FLOOR It is accessed through a large hall in which there is a elevator that connects to all the floors. The ground floor consists of a large living room of 80 m² divided into 2 large areas with an open plan kitchen of 35 m². On the other side of the hall there is a double bedroom with an en-suite bathroom and dressing room, as well as a 40 m² gym with sauna plus shower. The living room has access to a large, partially covered terrace that connects directly to the pool and gardens with ...