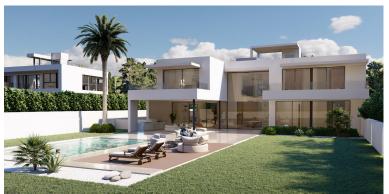

## ■■■■ IN ELVIRIA

New Development: Prices from 3,600,000 € to 3,600,000 €. [Beds: 4 - 4] [Baths: 6 - 6] [Built size: 680.00 m² - 680.00 m²] Impressive villa facing west in the prestigious urbanization of Elviria consisting of 4 bedrooms with dressing rooms and en-suite bathrooms, making up a total of 6 bathrooms and a guest toilet, as well as a cinema room, gym, garage for more than four cars, storage rooms, etc. GROUND FLOOR It is accessed through a large hall in which there is a elevator that connects to all the floors. The ground floor consists of a large living room of 80 m² divided into 2 large areas with an open plan kitchen of 35 m². On the other side of the hall there is a double bedroom with an en-suite bathroom and dressing room, as well as a 40 m² gym with sauna plus shower. The living room has access to a large, partially covered terrace that connects directly to the pool and gardens with ...