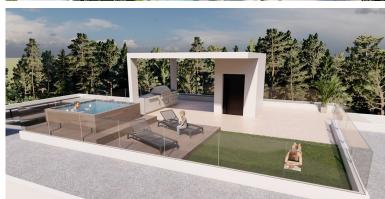

## ■■■■ IN ELVIRIA

New Development: Prices from 3,600,000 € to 3,600,000 €. [Beds: 4 - 4] [Baths: 6 - 6] [Built size: 680.00 m² - 680.00 m²] Impressive villa facing west in the prestigious urbanization of Elviria consisting of 4 bedrooms with dressing rooms and en-suite bathrooms, making up a total of 6 bathrooms and a guest toilet, as well as a cinema room, gym, garage for more than four cars, storage rooms, etc. GROUND FLOOR It is accessed through a large hall in which there is a elevator that connects to all the floors. The ground floor consists of a large living room of 80 m² divided into 2 large areas with an open plan kitchen of 35 m². On the other side of the hall there is a double bedroom with an en-suite bathroom and dressing room, as well as a 40 m² gym with sauna plus shower. The living room has access to a large, partially covered terrace that connects directly to the pool and gardens with ...