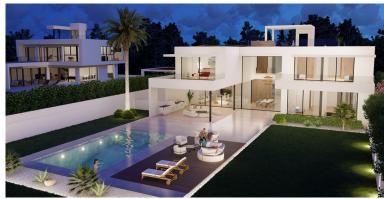

## ■■■■ IN ELVIRIA

New Development: Prices from 3,600,000 € to 3,600,000 €. [Beds: 4 - 4] [Baths: 6 - 6] [Built size: 680.00 m² - 680.00 m²] Impressive villa facing west in the prestigious urbanization of Elviria consisting of 4 bedrooms with dressing rooms and en-suite bathrooms, making up a total of 6 bathrooms and a guest toilet, as well as a cinema room, gym, garage for more than four cars, storage rooms, etc. GROUND FLOOR It is accessed through a large hall in which there is a elevator that connects to all the floors. The ground floor consists of a large living room of 80 m² divided into 2 large areas with an open plan kitchen of 35 m². On the other side of the hall there is a double bedroom with an en-suite bathroom and dressing room, as well as a 40 m² gym with sauna plus shower. The living room has access to a large, partially covered terrace that connects directly to the pool and gardens with ...