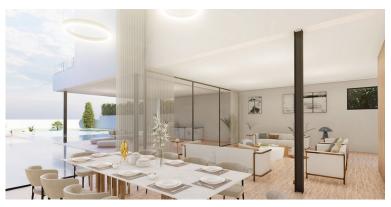

## ■■■■ IN ELVIRIA

New Development: Prices from 3,600,000 € to 3,600,000 €. [Beds: 4 - 4] [Baths: 6 - 6] [Built size: 680.00 m² - 680.00 m²] Impressive villa facing west in the prestigious urbanization of Elviria consisting of 4 bedrooms with dressing rooms and en-suite bathrooms, making up a total of 6 bathrooms and a guest toilet, as well as a cinema room, gym, garage for more than four cars, storage rooms, etc. GROUND FLOOR It is accessed through a large hall in which there is a elevator that connects to all the floors. The ground floor consists of a large living room of 80 m² divided into 2 large areas with an open plan kitchen of 35 m². On the other side of the hall there is a double bedroom with an en-suite bathroom and dressing room, as well as a 40 m² gym with sauna plus shower. The living room has access to a large, partially covered terrace that connects directly to the pool and gardens with ...