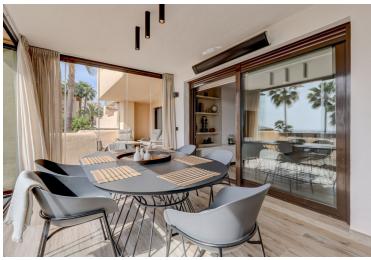

## IN ATALAYA

Move in ready, luxury apartment completely renovated with panoramic views of the Mediterranean Sea for sale in Marbella - Benahavis Property highlights: Gated complex with 24-hour security. Panoramic views of the sea and the well-manicured gardens. Modern, completely renovated interior. Walking distance to golf course and supermarket. The location: Located in a well-established, gated community with 24-hour security, tropical gardens, a beautiful community swimming pool and small indoor heated pool and gym, partly surrounded by the Atalaya golf course. There are additional highly rated golf courses in the area at a 5 to 10 minutes' drive. The village of Benahavis is just a few minutes away by car and offers an excellent choice of good restaurants. Just a 10-minute drive to Puerto Banus and the beach. About a 15-minute drive to the centre of Marbella or the centre of Estepona...