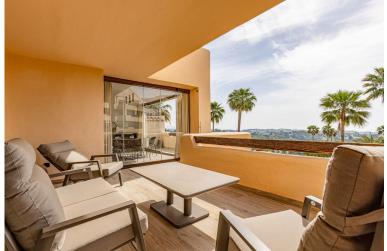

## IN ATALAYA

Move in ready, luxury apartment completely renovated with panoramic views of the Mediterranean Sea for sale in Marbella - Benahavis Property highlights: Gated complex with 24-hour security. Panoramic views of the sea and the well-manicured gardens. Modern, completely renovated interior. Walking distance to golf course and supermarket. The location: Located in a well-established, gated community with 24-hour security, tropical gardens, a beautiful community swimming pool and small indoor heated pool and gym, partly surrounded by the Atalaya golf course. There are additional highly rated golf courses in the area at a 5 to 10 minutes' drive. The village of Benahavis is just a few minutes away by car and offers an excellent choice of good restaurants. Just a 10-minute drive to Puerto Banus and the beach. About a 15-minute drive to the centre of Marbella or the centre of Estepona...