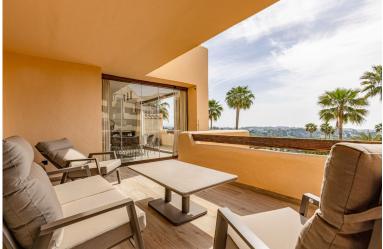

## IN ATALAYA

Move in ready, luxury apartment completely renovated with panoramic views of the Mediterranean Sea for sale in Marbella - Benahavis Property highlights: Gated complex with 24-hour security. Panoramic views of the sea and the well-manicured gardens. Modern, completely renovated interior. Walking distance to golf course and supermarket. The location: Located in a well-established, gated community with 24-hour security, tropical gardens, a beautiful community swimming pool and small indoor heated pool and gym, partly surrounded by the Atalaya golf course. There are additional highly rated golf courses in the area at a 5 to 10 minutes' drive. The village of Benahavis is just a few minutes away by car and offers an excellent choice of good restaurants. Just a 10-minute drive to Puerto Banus and the beach. About a 15-minute drive to the centre of Marbella or the centre of Estepona...