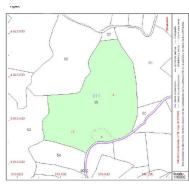

community garbage ibi price
--- 1 190 000 €

ARROYO DE LA CALA. MIJAS [MÁLAGA]

Clase: RÚSTICO Uso principal: Agrario Superficie construida: Año construcción:

| Cultivo    |                         |                       |                           |
|------------|-------------------------|-----------------------|---------------------------|
| Subparcela | Cultivo/aprovechamiento | Intensidad Productiva | Superficie m <sup>3</sup> |
| a          | MT Matorral             | 00                    | 136,033                   |
| b          | R- Higueras secano      | 00                    | 4,606                     |
| 0          | I- Improductivo         | 00                    | 108                       |
|            |                         |                       |                           |
|            |                         |                       |                           |
|            |                         |                       |                           |
|            |                         |                       |                           |
|            |                         |                       |                           |
|            |                         |                       |                           |
|            |                         |                       |                           |
|            |                         |                       |                           |
|            |                         |                       |                           |
|            |                         |                       |                           |