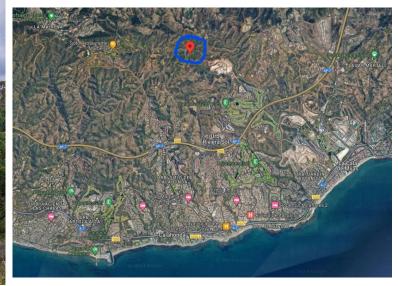

## ■■■■■■■ IN LA CALA DE MIJAS

CHANCE! Impressive, sea views, rustic land near La Cala de Mijas, in the surroundings of the land there are constructions of new buildings and villas in several nearby points. It is one of the few pieces of land with sea views that remains to be built, it has many possibilities, currently rustic agrarian, a large part of MT Matorral and a small part of Higueras de secano. It is a 15-minute drive from La Cala de Mijas. 25 minutes from Marbella and the same to Malaga airport. Do not hesitate to ask for information about the PGOU of the area. Ideal for investment.

community garbage ibi price
--- 1 190 000 €

ARROYO DE LA CALA. MIJAS [MÁLAGA]

Clase: RÚSTICO Uso principal: Agrario Superficie construida: Año construcción:

| Cultivo    |                         |                       |                           |
|------------|-------------------------|-----------------------|---------------------------|
| Subparcela | Cultivo/aprovechamiento | Intensidad Productiva | Superficie m <sup>3</sup> |
| a          | MT Matorral             | 00                    | 136,033                   |
| b          | R- Higueras secano      | 00                    | 4,606                     |
| 0          | I- Improductivo         | 00                    | 108                       |
|            |                         |                       |                           |
|            |                         |                       |                           |
|            |                         |                       |                           |
|            |                         |                       |                           |
|            |                         |                       |                           |
|            |                         |                       |                           |
|            |                         |                       |                           |
|            |                         |                       |                           |
|            |                         |                       |                           |
|            |                         |                       |                           |