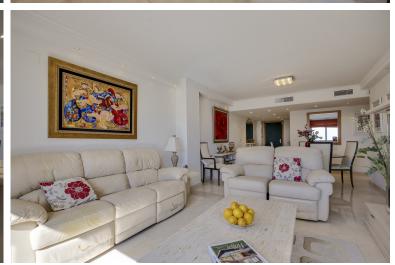

## **■■■■■■■** IN GUADALMINA BAJA

A spacious apartment with very good orientation, fantastic al-fresco dining terrace and magnificent views. 2 bedrooms and 2 bathrooms, spacious rooms, located just 5 minutes from Puerto Banus and San Pedro Alcantara. The fitted kitchen is separate from the dining area with a convenient small opening for serving those special meals. There is a private parking place included along with a storage room. Just across the road is the Guadalmina Commercial Centre with supermarkets, restaurants, bars and all amenities. Very well located apartment in the highly sought-after area of Guadalmina Baja. Your perfect holiday or year round living apartment in the sun. Early viewing is recommended!