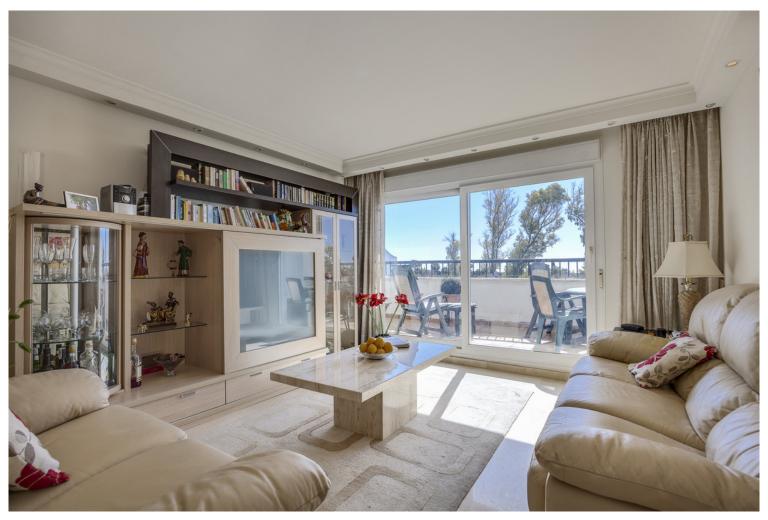

## **■■■■■■■** IN GUADALMINA BAJA

A spacious apartment with very good orientation, fantastic al-fresco dining terrace and magnificent views. 2 bedrooms and 2 bathrooms, spacious rooms, located just 5 minutes from Puerto Banus and San Pedro Alcantara. The fitted kitchen is separate from the dining area with a convenient small opening for serving those special meals. There is a private parking place included along with a storage room. Just across the road is the Guadalmina Commercial Centre with supermarkets, restaurants, bars and all amenities. Very well located apartment in the highly sought-after area of Guadalmina Baja. Your perfect holiday or year round living apartment in the sun. Early viewing is recommended!