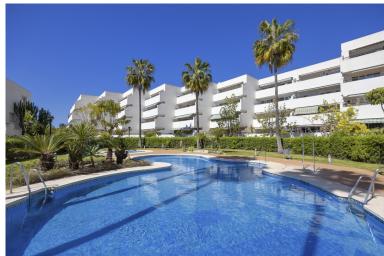

## **■■■■■■■** IN GUADALMINA BAJA

A spacious apartment with very good orientation, fantastic al-fresco dining terrace and magnificent views. 2 bedrooms and 2 bathrooms, spacious rooms, located just 5 minutes from Puerto Banus and San Pedro Alcantara. The fitted kitchen is separate from the dining area with a convenient small opening for serving those special meals. There is a private parking place included along with a storage room. Just across the road is the Guadalmina Commercial Centre with supermarkets, restaurants, bars and all amenities. Very well located apartment in the highly sought-after area of Guadalmina Baja. Your perfect holiday or year round living apartment in the sun. Early viewing is recommended!