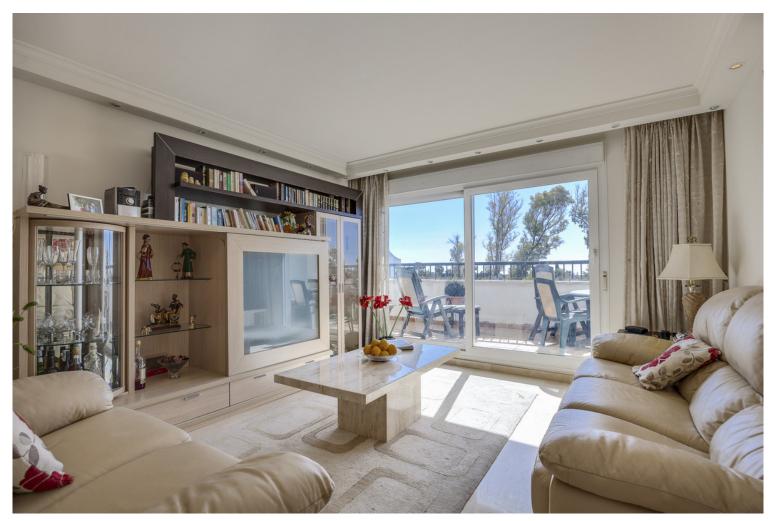

## **■■■■■■■** IN GUADALMINA BAJA

A spacious apartment with very good orientation, fantastic al-fresco dining terrace and magnificent views. 2 bedrooms and 2 bathrooms, spacious rooms, located just 5 minutes from Puerto Banus and San Pedro Alcantara. The fitted kitchen is separate from the dining area with a convenient small opening for serving those special meals. There is a private parking place included along with a storage room. Just across the road is the Guadalmina Commercial Centre with supermarkets, restaurants, bars and all amenities. Very well located apartment in the highly sought-after area of Guadalmina Baja. Your perfect holiday or year round living apartment in the sun. Early viewing is recommended!