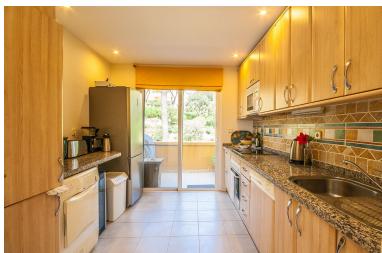

ELVIRIA

bedrooms bathrooms 3

IN ELVIRIA

Well positioned middle floor apartment with open terrace in and award winning urbanisation in Elviria. A magnificent community situated 220.000 square meters of land surrounded by greenery and a 9-hole par 3 golf course. There are 2 clay tennis courts, a golf pro shop and a Michelin star restaurant on site where one can experience a lovely meal overlooking the artificial lake. The apartment is situated on the second floor and overlooks the first two holes of the golf course and the lake towards the sea. There are three bedrooms with two bathrooms and a guest toilet, a fully fitted kitchen with utility area and ample lounge/dining area with a lovely south facing terrace.