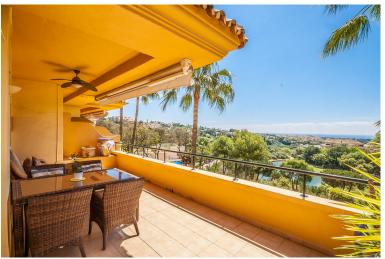

ELVIRIA

bedrooms bathrooms 3

IN ELVIRIA

Well positioned middle floor apartment with open terrace in and award winning urbanisation in Elviria. A magnificent community situated 220.000 square meters of land surrounded by greenery and a 9-hole par 3 golf course. There are 2 clay tennis courts, a golf pro shop and a Michelin star restaurant on site where one can experience a lovely meal overlooking the artificial lake. The apartment is situated on the second floor and overlooks the first two holes of the golf course and the lake towards the sea. There are three bedrooms with two bathrooms and a guest toilet, a fully fitted kitchen with utility area and ample lounge/dining area with a lovely south facing terrace.