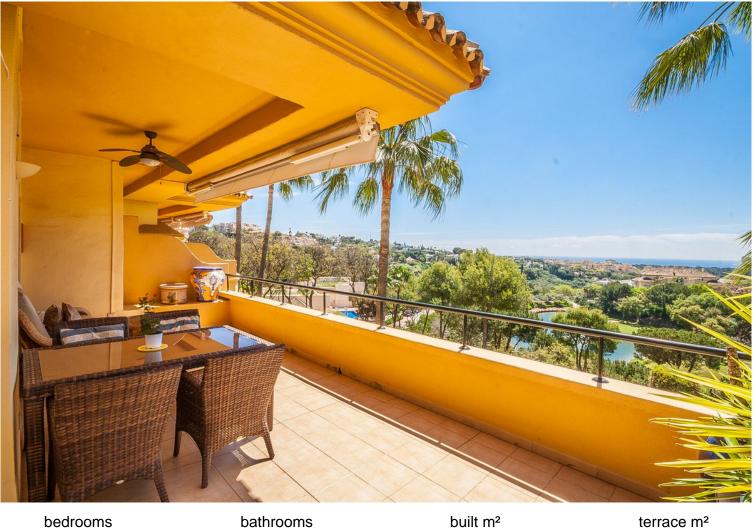

ELVIRIA

bedrooms bathrooms 3

IN ELVIRIA

Well positioned middle floor apartment with open terrace in and award winning urbanisation in Elviria. A magnificent community situated 220.000 square meters of land surrounded by greenery and a 9-hole par 3 golf course. There are 2 clay tennis courts, a golf pro shop and a Michelin star restaurant on site where one can experience a lovely meal overlooking the artificial lake. The apartment is situated on the second floor and overlooks the first two holes of the golf course and the lake towards the sea. There are three bedrooms with two bathrooms and a guest toilet, a fully fitted kitchen with utility area and ample lounge/dining area with a lovely south facing terrace.