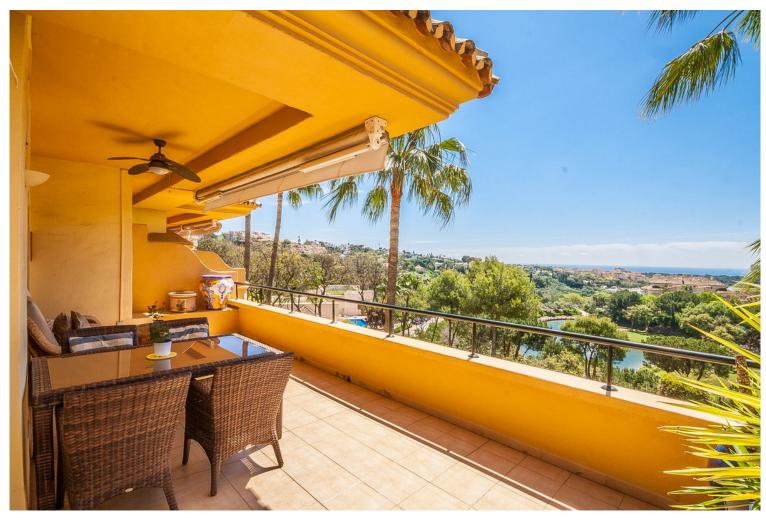

## ■■■■■■■■■■■ IN ELVIRIA

Well positioned middle floor apartment with open terrace in and award winning urbanisation in Elviria. A magnificent community situated 220.000 square meters of land surrounded by greenery and a 9-hole par 3 golf course. There are 2 clay tennis courts, a golf pro shop and a Michelin star restaurant on site where one can experience a lovely meal overlooking the artificial lake. The apartment is sitiuated on the second floor and overlooks the first two holes of the golf course and the lake towards the sea. There are three bedrooms with two bathrooms and a guest toilet, a fully fitted kitchen with utility area and ample lounge/dining area with a lovely south facing terrace.