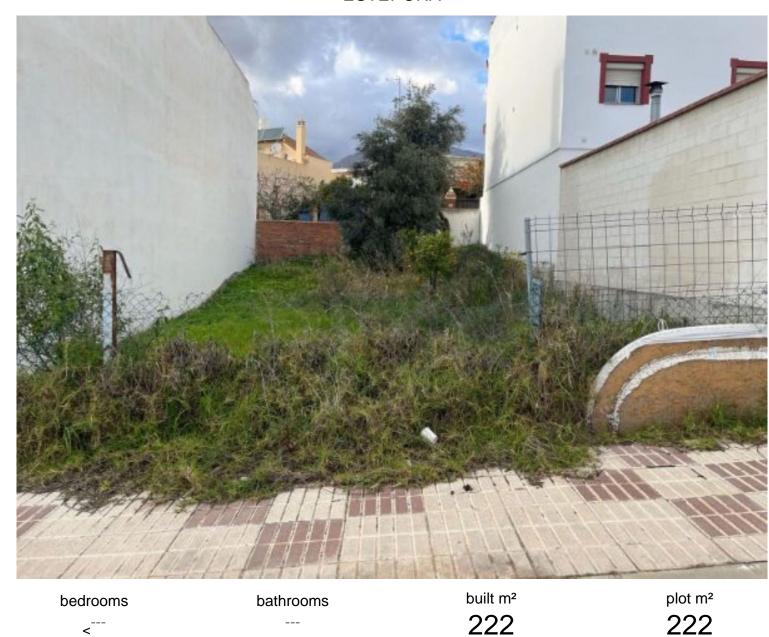

## **ESTEPONA**

## ■■■■■■■ IN ESTEPONA

The plot consists of an area of **EE**20m2 located in the town of Estepona, with southeast orientation, offers an excellent opportunity to build a family residence or an investment property. The plot is located in the charming town of Estepona, providing a quiet and picturesque environment to live in. Its southeast orientation ensures optimal sun exposure for much of the day, allowing you to enjoy a bright and warm atmosphere at home. It also offers a variety of essential services, such as football fields, schools and supermarkets, providing convenience and facilitating the daily lives of residents. In addition, with proximity to new works that suggests a developing environment and may offer additional opportunities for growth and appreciation in the future.

community garbage ibi price
--- --- 273 000 €