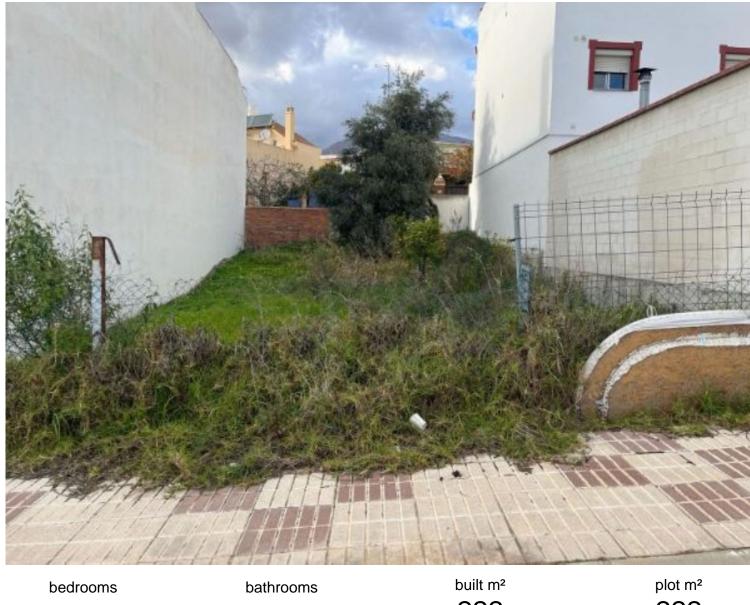

## **ESTEPONA**

plot m² 222 222 <\_\_\_

## ■■■■■■■ IN ESTEPONA

The plot consists of an area of ■■220m2 located in the town of Estepona, with southeast orientation, offers an excellent opportunity to build a family residence or an investment property. The plot is located in the charming town of Estepona, providing a quiet and picturesque environment to live in. Its southeast orientation ensures optimal sun exposure for much of the day, allowing you to enjoy a bright and warm atmosphere at home. It also offers a variety of essential services, such as football fields, schools and supermarkets, providing convenience and facilitating the daily lives of residents. In addition, with proximity to new works that suggests a developing environment and may offer additional opportunities for growth and appreciation in the future.